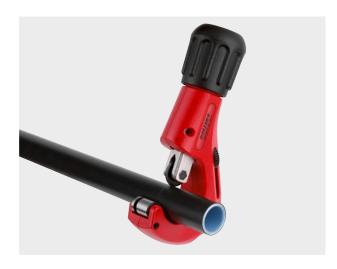

## ROLLER'S Corso P 10-32 T

## Compact, robust quality tube cutter for plastic and composite tubes, Ø 10–32 mm, Ø $\frac{1}{2}$ –1 $\frac{3}{6}$ ", wall thickness s $\leq$ 4,5 mm.

- With space-saving, special smooth action telescopic spindle for fast, easy engagement and simple, right-angled cutting.
- 4 hardened counter pressure rollers, for exact guiding on the pipe and long life.
- Handy, ergonomic rotary handle of metal enables powerful engagement of the spindle.
- Precision, wide cutting wheel bearing on hardened, twist-protected axle ensures right-angled cutting.
- Proven quality cutting wheel made of tenacious special steel for extremely long life. Cutting wheel protected against touching the guide rollers by in-feed limitation.
- Integrated pipe deburrer with specially ground, exchangeable deburring blade.