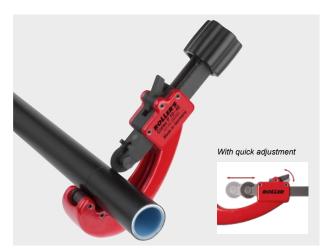

## Very robust quality pipe cutter for plastic and composite tubes, $\emptyset$ 10–160 mm, $\emptyset$ ½–6", wall thickness s $\le$ 19 mm.

Strong, easy grip design.

Designation

- Fast positioning of the cutting wheel in both directions. No unnecessary forward and backward turning of the spindle. For fast working.
- Strong spindle, long spindle guide and hardened guide rollers, for exact guiding on the pipe and long life.

Pines Ø

- Handy, ergonomic rotary handle of metal enables powerful engagement of the spindle.
- Precision, wide cutting wheel bearing on hardened, twist-protected axle ensures right-angled cutting.
- Proven quality cutting wheel made of tenacious special steel for extremely long life. Cutting wheel protected against touching the guide rollers by in-feed limitation.