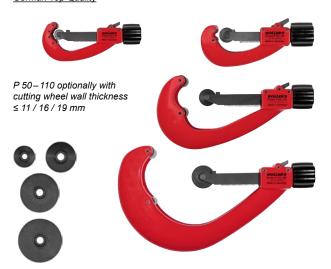

1/1/2//

Art -No

| Designation                                                                     | Pipes Ø           | thickness s  | ΑΠNO.        | €      |
|---------------------------------------------------------------------------------|-------------------|--------------|--------------|--------|
| ROLLER'S                                                                        | Corso P           |              |              |        |
| with cutting whee                                                               | I                 |              |              |        |
| P 10-40                                                                         | 10-40 mm / ½-1 %" | 7 mm         | 290050 A     | 154,66 |
| P 10-63                                                                         | 10-63 mm / ½-2"   | 7 mm         | 290000 A     | 196,18 |
| P 50-110, s 11                                                                  | 50-110 mm / 2-4"  | 11 mm        | 290100 A     | 234,59 |
| <i>P</i> 50–110, s 16                                                           | 50-110 mm / 2-4"  | 16 mm        | 290100 A-S16 | 238,74 |
| P 50-110, s 19                                                                  | 50-90 mm / 2-3"   | 19 mm        | 290100 A-S19 | 256,39 |
| P 110-160                                                                       | 110–160 mm / 4–6" | 16 mm        | 290200 A     | 289,60 |
| Accessories                                                                     |                   |              |              |        |
| ROLLER'S cutting wheel P 10-63, s 7 for ROLLER'S Corso P 10-40, P 10-63         |                   |              | 290016 A     | 19,51  |
| ROLLER'S cutting wheel P 50-315, s 11<br>for ROLLER'S Corso P 50-110, P 110-160 |                   |              | 290116 A     | 23,67  |
| ROLLER'S cutting wheel P 50-315, s 16<br>for ROLLER'S Corso P 50-110, P 110-160 |                   | 290216 A     | 28,23        |        |
| ROLLER'S cutting wheel P 50-315, s 19<br>for ROLLER'S Corso P 50-110, P 110-160 |                   | 290316 A     | 45,57        |        |
| ROLLER'S cutting wheels for other makes                                         |                   | See page 164 |              |        |
| s = wall thickness                                                              | in mm             |              |              |        |
|                                                                                 |                   |              |              |        |