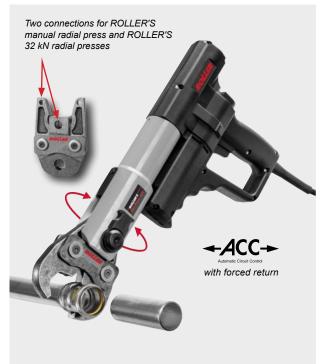

## ROLLER'S Uni-Press ACC

German Top Quality

Robust, compact electric radial press 32 kN with automatic return (forced return). For radial press joints Ø 10–108 (110) mm, Ø 3/4–4"

- Universal for all ROLLER'S pressing tongs (except ROLLER'S pressing tongs Mini) and ROLLER'S pressing rings, as well as for suitable pressing tongs / pressing rings of other makes.
- Compact design, perfect weight distribution for real one-hand operation, comfortable weight, drive unit only 4.7 kg.
- Tiltable pressing tongs (through 360°) by housing on rotary bearing.
- Pressing process in inching mode with ACC for work safety, functional safety and operating safety. Automatic return (forced return) after completed pressing. Automatic return (forced return) after completed pressing.
- Several tons feed and pressing force for perfect, split-second pressing. Thrust 32 kN. Robust, powerful, electrohydraulic drive with eccenter piston pump with robust planetary gear and compact high-performance hydraulic system.
- Proven, powerful 1~ universal motor 230 V, 50−60 Hz, 450 W, with safety switch.
- Constant shear force for constantly reliable pressing.
- Secure seating of pressing tongs / adaptor tongs by automatic locking.
- Complete range of ROLLER'S pressing tongs / pressing rings for all common pressfitting systems, see page 100–140.