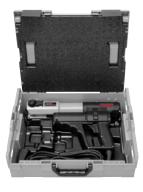

## ROLLER'S Uni-Press ACC Basic-Pack

32 kN drive unit with forced return.

 Basic-Pack in steel case
 577010 A220
 1.462,54

 Basic-Pack in L-Boxx system case
 577013 A220
 1.504,06

Accessories

| See page 100-140 |  |
|------------------|--|
|                  |  |
| 8,74             |  |
|                  |  |
|                  |  |
| 0,03             |  |
| 6,36             |  |
| ,                |  |