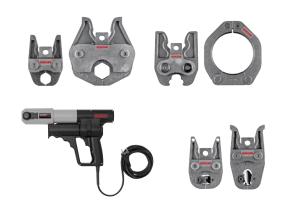

## ROLLER'S Uni-Press ACC

German Top Quality

Robust, compact electric radial press 32 kN with automatic return (forced return). For radial press joints Ø 10–108 (110) mm, Ø 3/4–4"

- Universal for all ROLLER'S pressing tongs (except ROLLER'S pressing tongs Mini) and ROLLER'S pressing rings, as well as for suitable pressing tongs / pressing rings of other makes.
- Compact design, perfect weight distribution for real one-hand operation, comfortable weight, drive unit only 4.7 kg.
- Tiltable pressing tongs (through 360°) by housing on rotary bearing.
- Pressing process in inching mode with ACC for work safety, functional safety and operating safety. Automatic return (forced return) after completed pressing. Automatic return (forced return) after completed pressing.
- Several tons feed and pressing force for perfect, split-second pressing. Thrust 32 kN. Robust, powerful, electrohydraulic drive with eccenter piston pump with robust planetary gear and compact high-performance hydraulic system.
- Proven, powerful 1~ universal motor 230 V, 50−60 Hz, 450 W, with safety switch.
- Constant shear force for constantly reliable pressing.
- Secure seating of pressing tongs / adaptor tongs by automatic locking.
- Complete range of ROLLER'S pressing tongs / pressing rings for all common pressfitting systems, see page 100–140.

ROLLER'S pressing tongs/pressing rings fit all ROLLER'S 32 kN radial presses and suitable drive units of other makes with 32 kN thrust.

All pressing tongs marked by a \* have an additional connection for manual driving by the ROLLER'S Easy-Press drive unit.

## ROLLER'S Uni-Press ACC Basic-Pack

32 kN drive unit with forced return.

 Basic-Pack in steel case
 577010 A220
 1.462,54

 Basic-Pack in L-Boxx system case
 577013 A220
 1.504,06

Accessories

| See page 100-140 |  |
|------------------|--|
|                  |  |
| 8,74             |  |
|                  |  |
|                  |  |
| 0,03             |  |
| 6,36             |  |
| ,                |  |