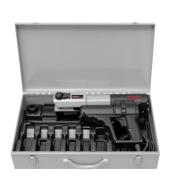

## ROLLER'S Uni-Press ACC Basic-Pack

32 kN drive unit with forced return.

 Basic-Pack in steel case
 577010 A220
 1.462,54

 Basic-Pack in L-Boxx system case
 577013 A220
 1.504,06

Accessories

| See page 100-140 |  |
|------------------|--|
|                  |  |
| 8,74             |  |
|                  |  |
|                  |  |
| 0,03             |  |
| 6,36             |  |
| ,                |  |