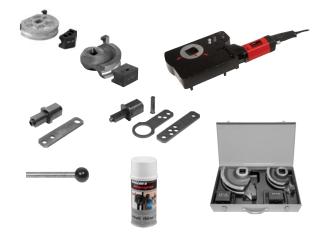

## ROLLER'S Arco 50 Basic-Pack

Drive unit, square driver 35–50, support 35–50. insert bolt.

| support 35–50, insert bolt,<br>in transport box                                                                                                                     | 580110 A220 | 100 500,00 |
|---------------------------------------------------------------------------------------------------------------------------------------------------------------------|-------------|------------|
| Accessories                                                                                                                                                         |             |            |
| Bending and back formers                                                                                                                                            | See page 43 |            |
| ROLLER'S Arco 50 drive unit                                                                                                                                         | 580100 A220 | 88 800,00  |
| Square driver 35–50, support 35–50<br>for bending formers and back formers<br>Art. No. 581480, 581490, 581500, 581510,<br>581520, 581530, 581540, see table page 43 | 582110 R    | 5 340,00   |
| Square driver 10–40, support 10–40<br>for bending formers and back formers ROLLER'S<br>Arco, ROLLER'S Arco 22 V and ROLLER'S Arcus,                                 |             |            |
| see table page 43                                                                                                                                                   | 582120 R    | 8 770,00   |
| Insert bolt                                                                                                                                                         | 582036      | 1 180,00   |
| ROLLER'S bending spray 150 ml                                                                                                                                       | 140121 A    | 561,00     |
| Transport box with handles                                                                                                                                          | 590160 A    | 7 140,00   |
| <b>Steel case</b> for 1 bending former and back former R 100 and R 135 / R 140 respectively, with inlay                                                             | 586012 A    | 3 190,00   |