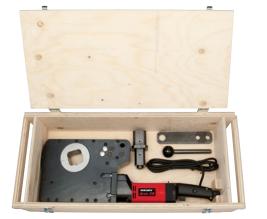

## ROLLER'S Arco 50 Basic-Pack

Drive unit, square driver 35–50, support 35–50. insert bolt.

| support 35–50, insert bolt,<br>in transport box                                                                                                                     | 580110 A220 | 100 500,00 |
|---------------------------------------------------------------------------------------------------------------------------------------------------------------------|-------------|------------|
| Accessories                                                                                                                                                         |             |            |
| Bending and back formers                                                                                                                                            | See page 43 |            |
| ROLLER'S Arco 50 drive unit                                                                                                                                         | 580100 A220 | 88 800,00  |
| Square driver 35–50, support 35–50<br>for bending formers and back formers<br>Art. No. 581480, 581490, 581500, 581510,<br>581520, 581530, 581540, see table page 43 | 582110 R    | 5 340,00   |
| Square driver 10–40, support 10–40<br>for bending formers and back formers ROLLER'S<br>Arco, ROLLER'S Arco 22 V and ROLLER'S Arcus,                                 |             |            |
| see table page 43                                                                                                                                                   | 582120 R    | 8 770,00   |
| Insert bolt                                                                                                                                                         | 582036      | 1 180,00   |
| ROLLER'S bending spray 150 ml                                                                                                                                       | 140121 A    | 561,00     |
| Transport box with handles                                                                                                                                          | 590160 A    | 7 140,00   |
| <b>Steel case</b> for 1 bending former and back former R 100 and R 135 / R 140 respectively, with inlay                                                             | 586012 A    | 3 190,00   |