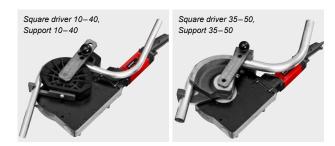

- For cold draw bending of hard, semi-hard and soft pipes, up to 90°.
- Ideal for bending on site without a vice. For locksmith work, sanitary and heating installation and refrigeration and hydraulic technology.
- Bender is amortised after just a few bends by saving on fittings. No costs for fittings, storage, procurement. Saving on pipe unions. Increased safety due to fewer pipe connections.
- Fast, easy work. Angle scale on every bending former for dimensionally accurate bending. No setting work, no tools required. Also for bridges, S-bends, doglegs and reverse bends.
- Self-contained force flow in the bending process.
- Bending and exact positioning by continuous speed control.
- Self-contained force flow during the bending process (Patent DE 39 03 041).
- Maintenance-free, robust gear with safety slip clutch and recoil, for long life.
- Proven, powerful 1~ universal motor 230 V, 50–60 Hz, 1000 W, right and left-hand rotation, safety switch.
- Bending formers for ROLLER'S Arco 50 (Art. No. 581480, 581490, 581500, 581510, 581520, 581530, 581540): Form and pressure stable bending formers die-cast and back formers made from high strength, high sliding, glass fibre reinforced polyamide for material-compatible bending without cracking and creasing.
- Quickly and easily changeable bending formers and back formers.
- Bending formers and back formers of electric pipe and tube bender ROLLER'S Arco, cordless pipe and tube bender ROLLER'S Arco 22 V and manual pipe bender ROLLER'S Arcus can be used (with square driver 10–40, support 10–40), see page 43.

## ROLLER'S Arco 50 Basic-Pack

Drive unit, square driver 35–50, support 35–50. insert bolt.

| support 35–50, insert bolt,<br>in transport box                                                                                                                     | 580110 A220 | 100 500,00 |
|---------------------------------------------------------------------------------------------------------------------------------------------------------------------|-------------|------------|
| Accessories                                                                                                                                                         |             |            |
| Bending and back formers                                                                                                                                            | See page 43 |            |
| ROLLER'S Arco 50 drive unit                                                                                                                                         | 580100 A220 | 88 800,00  |
| Square driver 35–50, support 35–50<br>for bending formers and back formers<br>Art. No. 581480, 581490, 581500, 581510,<br>581520, 581530, 581540, see table page 43 | 582110 R    | 5 340,00   |
| Square driver 10–40, support 10–40<br>for bending formers and back formers ROLLER'S<br>Arco, ROLLER'S Arco 22 V and ROLLER'S Arcus,                                 |             |            |
| see table page 43                                                                                                                                                   | 582120 R    | 8 770,00   |
| Insert bolt                                                                                                                                                         | 582036      | 1 180,00   |
| ROLLER'S bending spray 150 ml                                                                                                                                       | 140121 A    | 561,00     |
| Transport box with handles                                                                                                                                          | 590160 A    | 7 140,00   |
| <b>Steel case</b> for 1 bending former and back former R 100 and R 135 / R 140 respectively, with inlay                                                             | 586012 A    | 3 190,00   |