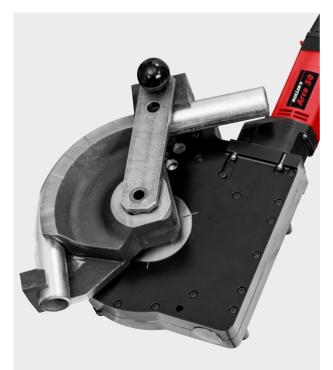

## ROLLER'S Arco 50

## German Top Quality

Powerful, robust, compact electric pipe bender for steel pipes EN 10255 Ø  $\frac{1}{4}$ , stainless steel pipes EN ISO 1127, EN 10217-7 Ø  $\frac{1}{2}$ –1  $\frac{1}{4}$ , s  $\leq$  2.6 mm, hard, semi-hard and soft copper pipes Ø 10–42 mm (thin-walled up to Ø 35 mm), thick-walled copper pipes K65 for refrigeration and air-conditioning technology EN 12735-1 Ø  $\frac{3}{8}$ –1 $\frac{5}{4}$ , stainless steel pipes of the pressfitting systems Ø 12–42 mm, carbon steel pipes of the pressfitting systems Ø 12–42 mm (coated up to Ø 28 mm), composite pipes Ø 14–50 mm, soft precision steel pipes Ø 10–28 mm, electrical installation pipes EN 50086 Ø 16–32 mm, etc. (s = wall thickness)

- For cold draw bending of hard, semi-hard and soft pipes, up to 90°.
- Ideal for bending on site without a vice. For locksmith work, sanitary and heating installation and refrigeration and hydraulic technology.
- Bender is amortised after just a few bends by saving on fittings. No costs for fittings, storage, procurement. Saving on pipe unions. Increased safety due to fewer pipe connections.
- Fast, easy work. Angle scale on every bending former for dimensionally accurate bending. No setting work, no tools required. Also for bridges, S-bends, doglegs and reverse bends.
- Self-contained force flow in the bending process.
- Bending and exact positioning by continuous speed control.
- Self-contained force flow during the bending process (Patent DE 39 03 041).
- Maintenance-free, robust gear with safety slip clutch and recoil, for long life.
- Proven, powerful 1~ universal motor 230 V, 50–60 Hz, 1000 W, right and left-hand rotation, safety switch.
- Bending formers for ROLLER'S Arco 50 (Art. No. 581480, 581490, 581500, 581510, 581520, 581530, 581540): Form and pressure stable bending formers die-cast and back formers made from high strength, high sliding, glass fibre reinforced polyamide for material-compatible bending without cracking and creasing.
- Quickly and easily changeable bending formers and back formers.
- Bending formers and back formers of electric pipe and tube bender ROLLER'S Arco, cordless pipe and tube bender ROLLER'S Arco 22 V and manual pipe bender ROLLER'S Arcus can be used (with square driver 10–40, support 10–40), see page 43.