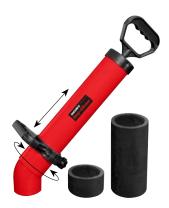

## ROLLER'S Easy-Clean

## Robust, proven suction and pressure cleaning device for odour traps in wash basins, showers and bath tubs, toilets etc.

- For quick and easy removal of pipe blockages.
- With short sleeve for wash basin, showers and bath tubs, with long sleeve for toilets.
- Adjustable front handle for high pressing force.

#### ROLLER'S Easy-Clean

Suction and pressure cleaning device with short and long sleeve, in box

170300 A

3 870,00