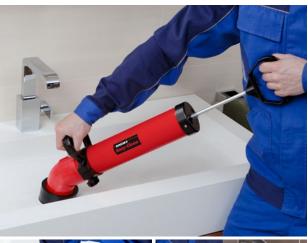

## ROLLER'S Easy-Clean

## Robust, proven suction and pressure cleaning device for odour traps in wash basins, showers and bath tubs, toilets etc.

- For quick and easy removal of pipe blockages.
- With short sleeve for wash basin, showers and bath tubs, with long sleeve for toilets.
- Adjustable front handle for high pressing force.