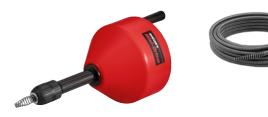

### **ROLLER'S Mini-Ortem**

# Robust, handy manual pipe cleaning device for manual and electric drive, for pipes Ø 20–50 (75) mm, for pipe cleaning spirals Ø 6, 8, 10 mm.

- For manual work with easy action, easy grip crank handle or with suitable electric drill/with suitable electric screwdriver, speed ≤ 300 rpm.
  Hexagonal driver for electric drive in the reel cover.
- Ideal for odour traps and narrow pipe bends. Spiral fits through sieves in washbasins and sinks.
- Handy, light, only 2.9 kg.
- Simple locking of the spiral by quick-clamping chuck.
- Spiral drum made of impact-resistant, glass fibre-reinforced plastic.
- Hot galvanised, highly flexible and specially hardened spiral with club head for easy progress and long life.

| Scope of Delivery                              | ArtNo.   | Kč       |
|------------------------------------------------|----------|----------|
| ROLLER'S Mini-Ortem                            |          |          |
| with spiral Ø 8 mm × 7.5 m long with club head | 170010 A | 5 370,00 |
| Accessories                                    |          |          |
| Pipe cleaning spiral with club head            |          |          |
| Ø 8 mm × 7.5 m long                            | 170200   | 2 000,00 |
| Ø 10 mm × 10 m long                            | 170205   | 4 050,00 |