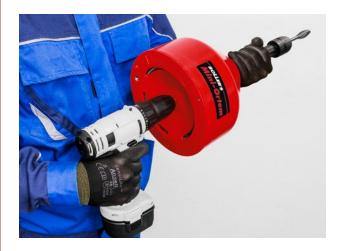

### **ROLLER'S Mini-Ortem**

# Robust, handy manual pipe cleaning device for manual and electric drive, for pipes Ø 20–50 (75) mm, for pipe cleaning spirals Ø 6, 8, 10 mm.

- For manual work with easy action, easy grip crank handle or with suitable electric drill/with suitable electric screwdriver, speed ≤ 300 rpm.
  Hexagonal driver for electric drive in the reel cover.
- Ideal for odour traps and narrow pipe bends. Spiral fits through sieves in washbasins and sinks.
- Handy, light, only 2.9 kg.
- Simple locking of the spiral by quick-clamping chuck.
- Spiral drum made of impact-resistant, glass fibre-reinforced plastic.
- Hot galvanised, highly flexible and specially hardened spiral with club head for easy progress and long life.