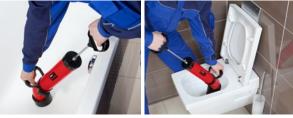

## ROLLER'S Easy-Clean

## Robust, proven suction and pressure cleaning device for odour traps in wash basins, showers and bath tubs, toilets etc.

- For quick and easy removal of pipe blockages.
- With short sleeve for wash basin, showers and bath tubs, with long sleeve for toilets.
- Adjustable front handle for high pressing force.