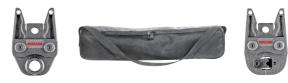

Accessories

| ROLLER'S pressing tongs / pressing rings                          | See page 100-140 |          |
|-------------------------------------------------------------------|------------------|----------|
| Adaptor tongs Z8 for driving<br>ROLLER'S pressing rings S (PR-2B) | 574702 R         | 4 170,00 |
| Carrying bag for drive unit and for 3 pressing tongs              | 574436 R         | 1 120,00 |
| ROLLER'S cropping tongs M for threaded bars                       | See page 142     |          |
| Steel case with inlay                                             | 574430 A         | 2790,00  |