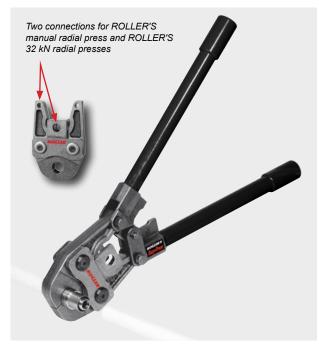

## Universal manual radial press for radial press joints of plastic and composite tubes $\emptyset$ 10–26 mm.

- For ROLLER'S pressing tongs / pressing rings (except ROLLER'S pressing tongs Mini).
- Robust, compact, universal drive unit with dividable, bolted pipe arms for selectable lever length, therefore optimum force transmission.
- Simple, easy work, due to dividable pipe arms even in confined spaces.
- Perfect pressing is established by complete closing of the pressing tongs.
   Locking end stop, the pressing tongs stay closed until opening. Perfect visual inspection of proper pressing is therefore possible.
- Complete range of ROLLER'S pressing tongs / pressing rings for all common pressfitting systems, see page 100–140.

With precisely worked and exactly rounded, system-specific press contour according to the respective pressfitting system. For perfect system-conformant, reliable pressing.

The pressing tongs / pressing rings are made from tenacious, specially hardened special steel and they are therefore highly resistant. For maximum quality demands and long life.

ROLLER'S pressing tongs / pressing rings fit all ROLLER'S 32 kN radial presses and suitable drive units of other makes with 32 kN thrust.

All pressing tongs marked by a \* have an additional connection for manual driving by the ROLLER'S Easy-Press drive unit.