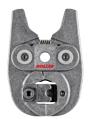

Robust cropping tongs / cropping tongs Mini for burr free cutting of threaded steel, stainless steel bars up to strength class 4.8 (400 N/mm²). Cropping tongs M 6-M 12 / cropping tongs Mini M 6-M 10.

- For dimensionally accurate, cutting of threaded bars in seconds without burr.
   No deburring. No filing. Just screw in. Ready.
- ROLLER'S cropping tongs
   Can be driven by all ROLLER'S 32 kN radial presses and by suitable drive units
  of other makes with 32 kN thrust. All cropping tongs marked by a \* have another
  connection for manual driving by the ROLLER'S Easy-Press drive unit
- ROLLER'S cropping tongs Mini Can be driven by all ROLLER'S 22 kN radial presses 22 kN. Very compact design and low weight of the ROLLER'S Mini cropping tongs due to special arrangement of the cropping tongs connection (Patent EP 1 952 948). Recesses in the pressing jaws for safe guidance of the connecting lugs for offset-free pressing (Patent EP 2 347 862).
- Precisely worked thread contour for exact guiding of the threaded bar in the cutting process. Tongs parts, cropping inserts and specially machined and hardened cutting edges, made to fit exactly, for cutting without burr.
- Reversible cropping inserts, for double the life.
- Drop-forged, for maximum quality demands.
- Cutting device in tongs design (Patent EP 1 459 825, Patent US 7,284,330)