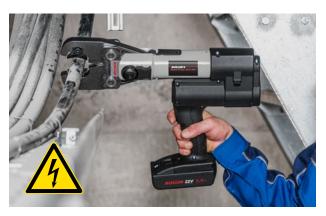

## ROLLER'S cable shears

German Top Quality

Accessory for ROLLER'S radial presses (except for ROLLER'S Multi-Press Mini ACC, Multi-Press Mini 22 V ACC, Multi-Press Mini S 22 V ACC) and other makes

## Robust cable shears for cutting electric cables up to 300 mm<sup>2</sup> (Ø 30 mm).

- Can be driven by all ROLLER'S 32 kN radial presses and by suitable drive units
  of other makes with 32 kN thrust.
- With interchangeable cable cutters with high-precision machined blade geometry for long life.
- Drop-forged, for maximum quality demands.
- Specially hardened function parts for long life.