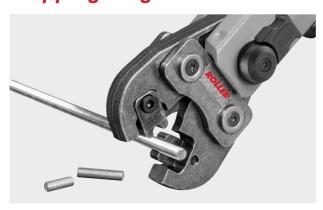

## ROLLER'S cropping tongs M / cropping tongs Mini M

German Top Quality

Patent EP 1 459 825, Patent US 7,284,330

Reversible cropping inserts M for double life!

Accessory for ROLLER'S radial presses and other makes

Robust cropping tongs / cropping tongs Mini for burr free cutting of threaded steel, stainless steel bars up to strength class 4.8 (400 N/mm²). Cropping tongs M 6-M 12 / cropping tongs Mini M 6-M 10.

- For dimensionally accurate, cutting of threaded bars in seconds without burr.
   No deburring. No filing. Just screw in. Ready.
- ROLLER'S cropping tongs
   Can be driven by all ROLLER'S 32 kN radial presses and by suitable drive units
  of other makes with 32 kN thrust. All cropping tongs marked by a \* have another
  connection for manual driving by the ROLLER'S Easy-Press drive unit
- ROLLER'S cropping tongs Mini Can be driven by all ROLLER'S 22 kN radial presses 22 kN. Very compact design and low weight of the ROLLER'S Mini cropping tongs due to special arrangement of the cropping tongs connection (Patent EP 1 952 948). Recesses in the pressing jaws for safe guidance of the connecting lugs for offset-free pressing (Patent EP 2 347 862).
- Precisely worked thread contour for exact guiding of the threaded bar in the cutting process. Tongs parts, cropping inserts and specially machined and hardened cutting edges, made to fit exactly, for cutting without burr.
- Reversible cropping inserts, for double the life.
- Drop-forged, for maximum quality demands.
- Cutting device in tongs design (Patent EP 1 459 825, Patent US 7,284,330)