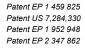

## ROLLER'S cropping tongs M / cropping tongs Mini M

German Top Quality

Patent EP 1 459 825, Patent US 7,284,330

Reversible cropping inserts M for double life!

Accessory for ROLLER'S radial presses and other makes

Robust cropping tongs / cropping tongs Mini for burr free cutting of threaded steel, stainless steel bars up to strength class 4.8 (400 N/mm²). Cropping tongs M 6-M 12 / cropping tongs Mini M 6-M 10.

- For dimensionally accurate, cutting of threaded bars in seconds without burr.
   No deburring. No filing. Just screw in. Ready.
- ROLLER'S cropping tongs
   Can be driven by all ROLLER'S 32 kN radial presses and by suitable drive units
  of other makes with 32 kN thrust. All cropping tongs marked by a \* have another
  connection for manual driving by the ROLLER'S Easy-Press drive unit
- ROLLER'S cropping tongs Mini Can be driven by all ROLLER'S 22 kN radial presses 22 kN. Very compact design and low weight of the ROLLER'S Mini cropping tongs due to special arrangement of the cropping tongs connection (Patent EP 1 952 948). Recesses in the pressing jaws for safe guidance of the connecting lugs for offset-free pressing (Patent EP 2 347 862).
- Precisely worked thread contour for exact guiding of the threaded bar in the cutting process. Tongs parts, cropping inserts and specially machined and hardened cutting edges, made to fit exactly, for cutting without burr.
- Reversible cropping inserts, for double the life.
- Drop-forged, for maximum quality demands.
- Cutting device in tongs design (Patent EP 1 459 825, Patent US 7,284,330)