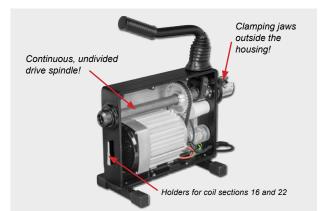

### Compact, proven, universal pipe cleaning machine for pipes Ø 20–150 mm, for spirals Ø 8, 16, 22 mm.

- For fast, effective cleaning or pipes and drains.
- Continuous, undivided drive spindle and clamping jaws outside the housing for complete sealing of the motor compartment against water and dirt.
- Effective, simple, fast working by high speed (740 rpm), especially for effective milling and chain spinning.
- Manual feed for delicate work.
- Strong, centrally arranged pressing lever for central application • of force and high strength.
- Guide hose prevents the spiral from whipping and contaminating the environment.
- Easy to transport, only 19 kg. The pressing lever can also be used for carrying. •
- Powerful, splash-protected, quiet 1~ condenser motor 230 V, 50 Hz. 750 W. right and left-hand rotation. Connecting cable with integrated personal protection switch (PRCD).
- Holders for coil sections 16 and 22 for fastening the coil sections to the machine . frame when changing coils
- . Highly flexible, specially hardened pipe cleaning spirals for easy progress, even in narrow pipe bends. Choice of three types of spirals:
  - · Standard pipe cleaning spiral for universal use,
  - Pipe cleaning spiral S for difficult to remove obstructions, e.g. roots, heavy encrustations,
  - Pipe cleaning spiral with core for long-fibre obstructions. Spiral is also easier to clean after use because clogging of the spiral with dirt is prevented.
- The pipe cleaning spirals Ø 16 and 22 mm are driven directly without changing the clamping jaws, pipe cleaning spiral Ø 8 mm is driven with adapter drum 22/8 (accessory).
- Variable spiral length by quick connect spiral sections. No unnecessary turning of long pipe cleaning spirals.
- Wide range of pipe cleaning tools, e.g. drills, dies, chain spinners. The right tool for every application, see page 188-189.