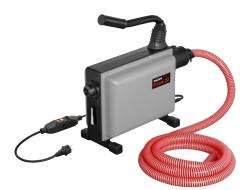

| ROLLER'S Ortem 22 drive unit |                  |           |
|------------------------------|------------------|-----------|
| with guide hose              | 172000 A220      | 47 700,00 |
| Pipe cleaning spirals        | See page 188     |           |
| Pipe cleaning tools          | See page 188–189 |           |
|                              |                  |           |