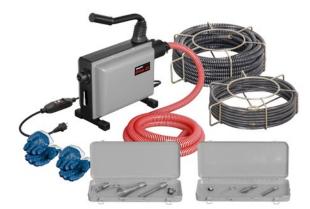

#### ROLLER'S Ortem 22 Set 16+22

Drive unit, guide hose, 5 spiral sections Ø 16 mm × 2.3 m in spiral cage, straight drill 16, club drill 16, toothed blade drill 16/25, spiral cutting pin 16, 5 spiral sections Ø 22 mm × 4.5 m in spiral cage, straight drill 22, funnel drill 22, recovery drill 22, toothed cross blade drill 22/35, spiral cutting pin 22, 2 pairs of 172012 A220 67 500.00 guiding gloves, steel case for every tool kit Accessories