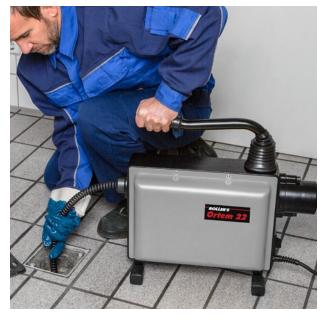

# ROLLER'S Ortem 22

German Top Quality

### Compact, proven, universal pipe cleaning machine for pipes Ø 20–150 mm, for spirals Ø 8, 16, 22 mm.

- For fast, effective cleaning or pipes and drains.
- Continuous, undivided drive spindle and clamping jaws outside the housing for complete sealing of the motor compartment against water and dirt.
- Effective, simple, fast working by high speed (740 rpm), especially for effective milling and chain spinning.
- Manual feed for delicate work.
- Strong, centrally arranged pressing lever for central application • of force and high strength.
- Guide hose prevents the spiral from whipping and contaminating the environment.
- Easy to transport, only 19 kg. The pressing lever can also be used for carrying. •
- Powerful, splash-protected, quiet 1~ condenser motor 230 V, 50 Hz. 750 W. right and left-hand rotation. Connecting cable with integrated personal protection switch (PRCD).
- Holders for coil sections 16 and 22 for fastening the coil sections to the machine . frame when changing coils
- . Highly flexible, specially hardened pipe cleaning spirals for easy progress, even in narrow pipe bends. Choice of three types of spirals:
  - · Standard pipe cleaning spiral for universal use,
  - Pipe cleaning spiral S for difficult to remove obstructions, e.g. roots, heavy encrustations,
  - Pipe cleaning spiral with core for long-fibre obstructions. Spiral is also easier to clean after use because clogging of the spiral with dirt is prevented.
- The pipe cleaning spirals Ø 16 and 22 mm are driven directly without changing the clamping jaws, pipe cleaning spiral Ø 8 mm is driven with adapter drum 22/8 (accessory).
- Variable spiral length by quick connect spiral sections. No unnecessary turning of long pipe cleaning spirals.
- Wide range of pipe cleaning tools, e.g. drills, dies, chain spinners. The right tool for every application, see page 188-189.