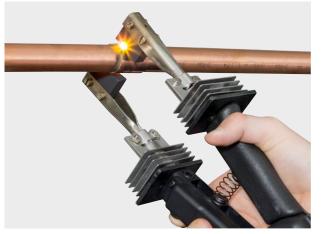

# ROLLER'S Pulsar

# Compact, powerful electric soft soldering device for copper tubes Ø 6-54 mm.

- Electric soldering without flame, no fire risk.
- Compact, handy, easy to transport.
- Large working radius by extra long soldering tongs cable (4 m).
- Universally applicable. With rod electrodes (accessory) also in confined spaces.
- Short soldering time by high heating power (900°C) and high soldering power (2000 W!).
- Immediately ready for soldering, no heating up time, no setting.
- Trouble-free working by temperature-independent control of the solder current with protective low voltage 24 V (safety transformer). No complicated setting of pneumatic controls.
- Easy changing of the electrodes. Stainless steel electrode holders and screws.