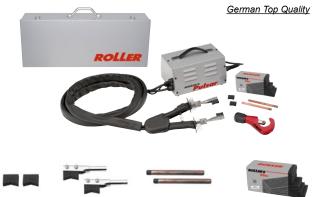

# ROLLER'S Pulsar

# Compact, powerful electric soft soldering device for copper tubes Ø 6-54 mm.

- Electric soldering without flame, no fire risk.
- Compact, handy, easy to transport.
- Large working radius by extra long soldering tongs cable (4 m).
- Universally applicable. With rod electrodes (accessory) also in confined spaces.
- Short soldering time by high heating power (900°C) and high soldering power (2000 W!).
- Immediately ready for soldering, no heating up time, no setting.
- Trouble-free working by temperature-independent control of the solder current with protective low voltage 24 V (safety transformer). No complicated setting of pneumatic controls.
- Easy changing of the electrodes. Stainless steel electrode holders and screws.

| Scope of Delivery                                                                                                                                                                                                          | ArtNo.      | Kč        |
|----------------------------------------------------------------------------------------------------------------------------------------------------------------------------------------------------------------------------|-------------|-----------|
| ROLLER'S <mark>Pulsar</mark>                                                                                                                                                                                               |             |           |
| Electric soft soldering device with soldering tongs,<br>4 m long soldering tongs cables, 2 prism electrodes                                                                                                                | 164011 A220 | 23 100,00 |
| ROLLER'S Pulsar Super-Pack                                                                                                                                                                                                 |             |           |
| Electric soft soldering device with soldering tongs,<br>4 m long soldering tongs cables, 4 prism electrodes,<br>2 rod electrodes, ROLLER'S Corso Cu/INOX 3–35 pipe<br>cutter, ROLLER'S Cloth cleaning cloth, in steel case | 164050 A220 | 28 770,00 |
| Accessories                                                                                                                                                                                                                |             |           |
| Prism electrode, pack of 2                                                                                                                                                                                                 | 164111 A    | 735,00    |
| Prism electrode with holder, pack of 2                                                                                                                                                                                     | 164110 A    | 1 240,00  |
| Rod electrode, pack of 2                                                                                                                                                                                                   | 164115 A    | 766,00    |
| Steel case with inlay                                                                                                                                                                                                      | 164250 A    | 3720,00   |