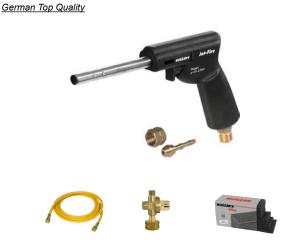

### **ROLLER'S Jet-Fire**

# Compact, robust propane blow torch for soft soldering of copper tubes up to Ø 35 mm.

- Self-igniting by piezo ignition, therefore lower gas consumption (only 200 g/h at full soldering power) and high work safety.
- Universal burner pipe with turbo-twist amplifier, flame temperature 1,950°C, for fast soft soldering.
- Handy, one-handed operation. No setting, no regulation.
- Locking knob for continuous operation.

#### ROLLER'S Jet-Fire

Scope of Delivery

ROLLER'S Vlies (pack of 10)

| Propane blow torch with piezo ignition, gas connection G %" LH, tube and union nut G %" LH | 160010 A | 7 050,00 |
|--------------------------------------------------------------------------------------------|----------|----------|
| Accessories                                                                                |          |          |
| High pressure hose 3.0 m, G ℁" LH                                                          | 152106   | 2 620,00 |
| Pressure reducer for 5 or 11 kg gas bottles (2 bar)                                        | 152109   | 3 370,00 |
| ROLLER'S Vlies (pack of 10)                                                                | 160300 A | 298,00   |