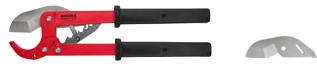

## ROLLER'S Picco P 75 P

## Robust pipe shears for plastic tubes up to Ø 75 mm, Ø 21/2".

- For fast, very easy cutting of plastic and composite tubes by special ratchet transmission.
- Right-angled, burr-free cut by exact pipe rest and blade guided on both sides.
- Very robust steel version for heavy stress and long life. Also ideal for thick-walled plastic tubes.
- End stop for powerful engagement. With non-slip grip plates.
- Specially hardened and specially ground blade, for low-wear working. Interchangeable blade.

| Designation                 | ArtNo.   | Kč        |
|-----------------------------|----------|-----------|
| ROLLER'S Picco P 75 P       | 291101 A | 10 420,00 |
| Accessories                 |          |           |
| Blade ROLLER'S Picco P 75 P | 291112   | 4 170,00  |