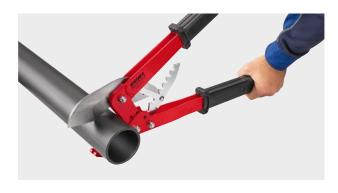

## ROLLER'S Picco P 75 P

## Robust pipe shears for plastic tubes up to Ø 75 mm, Ø 21/2".

- For fast, very easy cutting of plastic and composite tubes by special ratchet transmission.
- Right-angled, burr-free cut by exact pipe rest and blade guided on both sides.
- Very robust steel version for heavy stress and long life. Also ideal for thick-walled plastic tubes.
- End stop for powerful engagement. With non-slip grip plates.
- Specially hardened and specially ground blade, for low-wear working. Interchangeable blade.