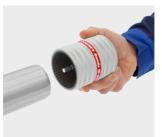

## ROLLER'S Rondo 10-54 E

Robust, solid external and internal deburrer for stainless steel tubes, steel pipes, copper, brass, aluminium pipes and plastic tubese, Ø 10-54 mm, Ø  $\frac{1}{2}$ -2 $\frac{1}{8}$  mm. For manual operation or electric drive.

- Large number of specially hardened and ground blades for fast, easy deburring.
- Especially also for stainless steel pipes.
- Robust metal version, for long life.
- Universally applicable.
- Integrated hexagonal driver for electric drive by all conventional screwdrivers with 1/4" bit holders (speed up to 300 rpm), by ROLLER'S Disc 100 or Disc 100 22 V, see page 153, or by pipe circular saw ROLLER'S Filou Cu/INOX, see page 24. Patent EP 2 058 067. Plug on, effortless deburring, finished!
- Easy grip housing for easy, fatigue-free working.

Scope of Delivery Art.-No. Κč ROLLER'S Rondo 10-54 E

For manual operation or electric drive.

4050.00 113835 A