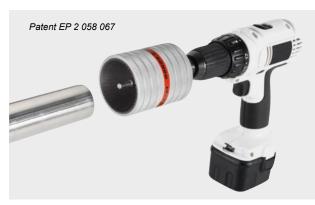

## ROLLER'S Rondo 10-54 E

Robust, solid external and internal deburrer for stainless steel tubes, steel pipes, copper, brass, aluminium pipes and plastic tubese, Ø 10-54 mm, Ø  $\frac{1}{2}$ -2 $\frac{1}{8}$  mm. For manual operation or electric drive.

- Large number of specially hardened and ground blades for fast, easy deburring.
- Especially also for stainless steel pipes.
- Robust metal version, for long life.
- Universally applicable.
- Integrated hexagonal driver for electric drive by all conventional screwdrivers with 1/4" bit holders (speed up to 300 rpm), by ROLLER'S Disc 100 or Disc 100 22 V, see page 153, or by pipe circular saw ROLLER'S Filou Cu/INOX, see page 24. Patent EP 2 058 067. Plug on, effortless deburring, finished!
- Easy grip housing for easy, fatigue-free working.

Scope of Delivery Art.-No. Κč ROLLER'S Rondo 10-54 E

For manual operation or electric drive.

4050.00 113835 A