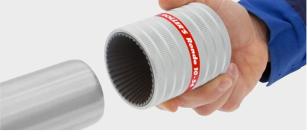

## ROLLER'S Rondo 10-54 E

Robust, solid external and internal deburrer for stainless steel tubes, steel pipes, copper, brass, aluminium pipes and plastic tubese, Ø 10-54 mm, Ø  $\frac{1}{2}$ -2 $\frac{1}{8}$  mm. For manual operation or electric drive.

- Large number of specially hardened and ground blades for fast, easy deburring.
- Especially also for stainless steel pipes.
- Robust metal version, for long life.
- Universally applicable.
- Integrated hexagonal driver for electric drive by all conventional screwdrivers with 1/4" bit holders (speed up to 300 rpm), by ROLLER'S Disc 100 or Disc 100 22 V, see page 153, or by pipe circular saw ROLLER'S Filou Cu/INOX, see page 24. Patent EP 2 058 067. Plug on, effortless deburring, finished!
- Easy grip housing for easy, fatigue-free working.