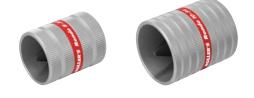

## ROLLER'S Rondo 8-35 / 10-54

- Large number of specially hardened and ground blades for fast, easy deburring.
- Especially also for stainless steel pipes.
- Robust metal version, for long life.
- Universally applicable.
- Easy grip housing for easy, fatigue-free working.

| Designation    | Pipes Ø                | ArtNo.   | Kč       |
|----------------|------------------------|----------|----------|
| ROLLER'S Rondo |                        |          |          |
| Rondo 8-35     | Ø 8–35 mm / Ø ¾–1¾"    | 113825 A | 1 940,00 |
| Rondo 10-54    | Ø 10–54 mm / Ø ½–21/8" | 113830 A | 2 210,00 |