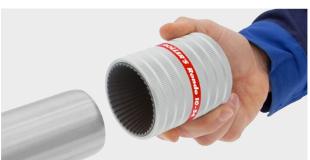

## ROLLER'S Rondo 10-54 E

Robust, solid external and internal deburrer for stainless steel tubes, steel pipes, copper, brass, aluminium pipes and plastic tubese, Ø 10-54 mm, Ø  $\frac{1}{2}$ -2 $\frac{1}{8}$  mm. For manual operation or electric drive.

- Large number of specially hardened and ground blades for fast, easy deburring.
- Especially also for stainless steel pipes.
- Robust metal version, for long life.
- Universally applicable.
- Integrated hexagonal driver for electric drive by all conventional screwdrivers with 1/4" bit holders (speed up to 300 rpm), by ROLLER'S Disc 100 or Disc 100 22 V, see page 153, or by pipe circular saw ROLLER'S Filou Cu/INOX, see page 24. Patent EP 2 058 067. Plug on, effortless deburring, finished!
- Easy grip housing for easy, fatigue-free working.