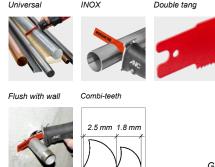

### Special saw blades for free hand sawing for ROLLER'S Fox / VE / SR, ROLLER'S Carat VE, ROLLER'S Carat 22 VVE, ROLLER'S Fox 22 V VE and other makes.

- Only one special saw blade for many different materials (steel, stainless steel, wood, wood with nails, pallets, etc.).
- Flexible, also for sawing flush with wall.
- Long life and fast, accurate cutting by combi-teeth and specially hardened HSS bimetal.
- Double hinge with extra wide clamping surface for stable guiding and exact fit. Also for sawing with force transmitting guide holder.

### ROLLER'S special saw blade

Also for wood with nails, pallets. For materials that are difficult to cut, e.g. stainless steel, hard cast iron, a lower stroke speed is necessary, e.g. by ROLLER'S Fox SR with electronic stroke speed control (page 30).