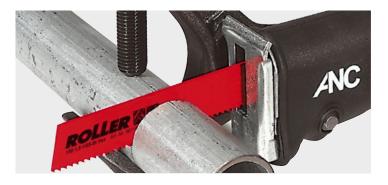

#### Special saw blades for right-angled sawing with guide holder for ROLLER'S Fox / VE / SR, ROLLER'S Fox 22 V VE and other makes.

- Specially developed for right-angled sawing and fast disassembly of steel pipes with force transmitting guide holder. This produces multiple thrust pressure by a five-fold force-transmitting leverage, for 400% more sawing power.
- Extra thick, rigid and unbendable made of HSS bimetal for extremely high stress when sawing with guide holder.
- Coarse, corrugated teeth for fast cutting.
- Double hinge with extra wide clamping surface for stable guiding and exact fit.

### ROLLER'S special saw blade

|                                                  | Designation                                        | _   | Tooth<br>pitch | Material* | Teeth | Colour | F | ArtNo.     | Kč       |
|--------------------------------------------------|----------------------------------------------------|-----|----------------|-----------|-------|--------|---|------------|----------|
|                                                  |                                                    | mm  | mm             |           |       |        |   |            |          |
| ROLLER (MS 10)                                   | Special saw blade 2"/140-3.2<br>Steel pipes ≤ Ø 2" | 140 | 3.2            | HSS-Bi    | Į     | red    | 5 | 561001 A05 | 1 680,00 |
| ROLLER W. C. | Special saw blade 4"/200-3.2<br>Steel pipes ≤ Ø 4" | 200 | 3.2            | HSS-Bi    |       | red    | 5 | 561002 A05 | 2 230,00 |
| ROLLER WAY OF                                    | Special saw blade 6"/260-3.2<br>Steel pipes ≤ Ø 6" | 260 | 3.2            | HSS-Bi    |       | red    | 5 | 561008 A05 | 2 880,00 |