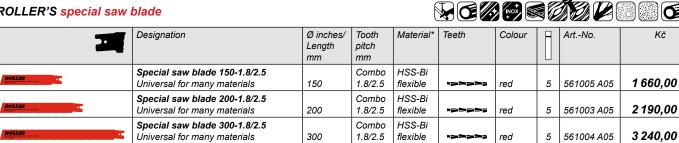

### Special saw blades for free hand sawing for ROLLER'S Fox / VE / SR, ROLLER'S Carat VE, ROLLER'S Carat 22 VVE, ROLLER'S Fox 22 V VE and other makes.

- Only one special saw blade for many different materials (steel, stainless steel, wood, wood with nails, pallets, etc.).
- Flexible, also for sawing flush with wall.
- Long life and fast, accurate cutting by combi-teeth and specially hardened HSS bimetal.
- Double hinge with extra wide clamping surface for stable guiding and exact fit. Also for sawing with force transmitting guide holder.

### ROLLER'S special saw blade

Also for wood with nails, pallets. For materials that are difficult to cut, e.g. stainless steel, hard cast iron, a lower stroke speed is necessary, e.g. by ROLLER'S Fox SR with electronic stroke speed control (page 30).