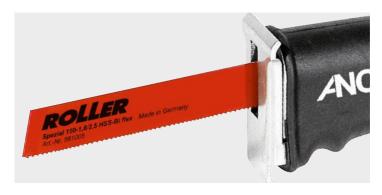

### Special saw blades for free hand sawing for ROLLER'S Fox / VE / SR, ROLLER'S Carat VE, ROLLER'S Carat 22 VVE, ROLLER'S Fox 22 V VE and other makes.

- Only one special saw blade for many different materials (steel, stainless steel, wood, wood with nails, pallets, etc.).
- Flexible, also for sawing flush with wall.
- Long life and fast, accurate cutting by combi-teeth and specially hardened HSS bimetal.
- Double hinge with extra wide clamping surface for stable guiding and exact fit. Also for sawing with force transmitting guide holder.