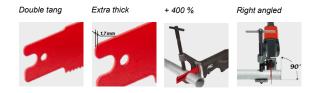

#### Special saw blades for right-angled sawing with guide holder for ROLLER'S Fox / VE / SR, ROLLER'S Fox 22 V VE and other makes.

- Specially developed for right-angled sawing and fast disassembly of steel pipes with force transmitting guide holder. This produces multiple thrust pressure by a five-fold force-transmitting leverage, for 400% more sawing power.
- Extra thick, rigid and unbendable made of HSS bimetal for extremely high stress when sawing with guide holder.
- Coarse, corrugated teeth for fast cutting.
- Double hinge with extra wide clamping surface for stable guiding and exact fit.