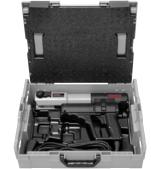

| Scope of Delivery                           | ArtNo.           | Kč        |
|---------------------------------------------|------------------|-----------|
| ROLLER'S Uni-Press ACC Basic-Pack           |                  |           |
| 32 kN drive unit with forced return.        |                  |           |
| Basic-Pack in steel case                    | 577010 A220      | 42 270,00 |
| Basic-Pack in L-Boxx system case            | 577013 A220      | 43 470,00 |
| Accessories                                 |                  |           |
| ROLLER'S pressing tongs / pressing rings    | See page 100–140 |           |
| Adaptor tongs for ROLLER'S pressing rings   | See page 140     |           |
| ROLLER'S Uni-Press ACC drive unit           |                  |           |
| with forced return                          | 577000 A220      | 39 270,00 |
| ROLLER'S cropping tongs M for threaded bars | See page 142     |           |
| ROLLER'S cable shears for electric cables   | See page 142     |           |
| Steel case with inlay                       | 570280 A         | 3 190,00  |
| L-Boxx system case with inlay               | 571283 A         | 4 240,00  |