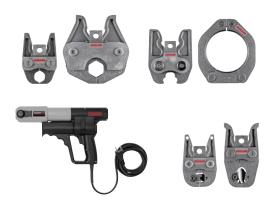

ROLLER'S pressing tongs/pressing rings fit all ROLLER'S 32 kN radial presses and suitable drive units of other makes with 32 kN thrust.

All pressing tongs marked by a \* have an additional connection for manual driving by the ROLLER'S Easy-Press drive unit.

All pressing rings S (PR-2B) marked with \*\* can also be driven with the manual radial press ROLLER'S Easy-Press using the adapter tong Z8, see page 140.

- Confirmations of suitability see page 52.
- Liability acceptance agreements see page 53.

| Scope of Delivery                           | ArtNo.           | Kč        |
|---------------------------------------------|------------------|-----------|
| ROLLER'S Uni-Press ACC Basic-Pack           |                  |           |
| 32 kN drive unit with forced return.        |                  |           |
| Basic-Pack in steel case                    | 577010 A220      | 42 270,00 |
| Basic-Pack in L-Boxx system case            | 577013 A220      | 43 470,00 |
| Accessories                                 |                  |           |
| ROLLER'S pressing tongs / pressing rings    | See page 100–140 |           |
| Adaptor tongs for ROLLER'S pressing rings   | See page 140     |           |
| ROLLER'S Uni-Press ACC drive unit           |                  |           |
| with forced return                          | 577000 A220      | 39 270,00 |
| ROLLER'S cropping tongs M for threaded bars | See page 142     |           |
| ROLLER'S cable shears for electric cables   | See page 142     |           |
| Steel case with inlay                       | 570280 A         | 3 190,00  |
| L-Boxx system case with inlay               | 571283 A         | 4 240,00  |