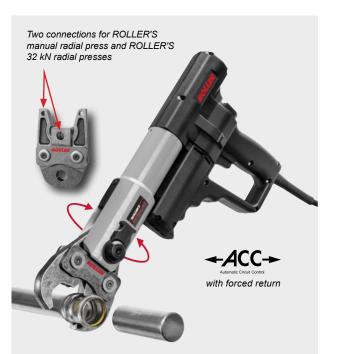

## **ROLLER'S Uni-Press ACC**

German Top Quality

Robust, compact electric radial press 32 kN with automatic return (forced return). For radial press joints Ø 10–108 (110) mm, Ø  $\frac{3}{6}$ –4"

- Universal for all ROLLER'S pressing tongs (except ROLLER'S pressing tongs Mini) and ROLLER'S pressing rings, as well as for suitable pressing tongs / pressing rings of other makes.
- Compact design, perfect weight distribution for real one-hand operation, comfortable weight, drive unit only 4.7 kg.
- Tiltable pressing tongs (through 360°) by housing on rotary bearing.
- Pressing process in inching mode with ACC for work safety, functional safety and operating safety. Automatic return (forced return) after completed pressing. Automatic return (forced return) after completed pressing.
- Several tons feed and pressing force for perfect, split-second pressing. Thrust 32 kN. Robust, powerful, electrohydraulic drive with eccenter piston pump with robust planetary gear and compact high-performance hydraulic system.
- Proven, powerful 1~ universal motor 230 V, 50–60 Hz, 450 W, with safety switch.
- Constant shear force for constantly reliable pressing.
- Secure seating of pressing tongs / adaptor tongs by automatic locking.
- Complete range of ROLLER'S pressing tongs / pressing rings for all common pressfitting systems, see page 100–140.