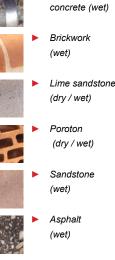

## ROLLER'S Universal diamond core drilling crowns

Steel reinforced

Granite (wet) and many more

Accessory for ROLLER'S Centro S1, Centro SR, Centro S3, Centro S2 / 3.5 and other makes.

Universal diamond core drilling crowns, inductively soldered, universally applicable for dry and wet drilling, hand held or with drill stands. For many materials, e.g. concrete, steel-reinforced concrete, masonry of all kinds, natural stone, asphalt, screeds of all kinds. Connecting thread UNC 1¼ female, drilling depth 420 mm.

- Driven by ROLLER'S Centro S and by suitable drive units of other makes with UNC 1¼ female connection thread. Adapter for connecting to drive unit with other connecting threads/other tool holders (accessory).
- Diamond segments with wedge-shaped cut ("roof shape") for fast, easy and quiet drilling start.
- Inductively soldered on fully automatic soldering machines for constant high quality of the soldered connection Drilling tubes with soldered diamond segments can be resoldered by simple hard soldering.
- High quality diamond segments with special bonding with high diamond content for fast drilling and very long life. Universal for use in steel reinforced concrete, granite, lime sandstone, Poroton, brick, asphalt.
- Immediately ready for use by sharpened diamond segments.
- Easy loosening ring, for easy loosening of the drilling crown (accessory).
- Use ROLLER'S Protector 2 M for high-performance extraction of the drilling dusts from the drilling gap during dry drilling, see page 207. ROLLER'S Protector 2 M dry and wet extractor is certified for the extraction of health hazardous dusts of dust class M.