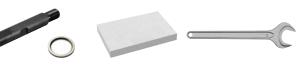

| adapter for using the ROLLER'S universal<br>diamond core drilling crowns in Hilti drive machines<br>with BI tool holder.                                     | 180053     | 1 400,00 |
|--------------------------------------------------------------------------------------------------------------------------------------------------------------|------------|----------|
| Adapter UNC 1¼ male for Hilti BU<br>adapter for using the ROLLER'S universal<br>diamond core drilling crowns in Hilti drive machines<br>with BU tool holder. | 180054     | 3 220,00 |
| Adapter UNC 1¼ male for Hilti BL<br>adapter for using the ROLLER'S universal<br>diamond core drilling crowns in Hilti drive machines<br>with BL tool holder. | 180057 R   | 3 220,00 |
| Other adapters for using ROLLER'S universal<br>diamond core drilling crowns in drive units<br>of other makes                                                 | on request |          |
| Drilling crown extension 200 mm                                                                                                                              | 180155 R   | 1 770,00 |
| Easy loosening ring for easy loosening<br>of the diamond core drilling crown                                                                                 | 180015     | 598,00   |
| Sharpening stone for diamond core drilling crowns                                                                                                            | 079012     | 1 870,00 |
| Single open ended wrench SW 41<br>for loosening of the drilling crown                                                                                        | 079003     | 1 110,00 |