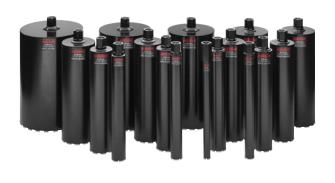

## ROLLER'S Universal diamond core drilling crowns

Steel reinforced

Granite (wet) and many more

Accessory for ROLLER'S Centro S1, Centro SR, Centro S3, Centro S2 / 3.5 and other makes.

Universal diamond core drilling crowns, inductively soldered, universally applicable for dry and wet drilling, hand held or with drill stands. For many materials, e.g. concrete, steel-reinforced concrete, masonry of all kinds, natural stone, asphalt, screeds of all kinds. Connecting thread UNC 1¼ female, drilling depth 420 mm.

- Driven by ROLLER'S Centro S and by suitable drive units of other makes with UNC 1¼ female connection thread. Adapter for connecting to drive unit with other connecting threads/other tool holders (accessory).
- Diamond segments with wedge-shaped cut ("roof shape") for fast, easy and quiet drilling start.
- Inductively soldered on fully automatic soldering machines for constant high quality of the soldered connection Drilling tubes with soldered diamond segments can be resoldered by simple hard soldering.
- High quality diamond segments with special bonding with high diamond content for fast drilling and very long life. Universal for use in steel reinforced concrete, granite, lime sandstone, Poroton, brick, asphalt.
- Immediately ready for use by sharpened diamond segments.
- Easy loosening ring, for easy loosening of the drilling crown (accessory).
- Use ROLLER'S Protector 2 M for high-performance extraction of the drilling dusts from the drilling gap during dry drilling, see page 207. ROLLER'S Protector 2 M dry and wet extractor is certified for the extraction of health hazardous dusts of dust class M.

| <b>d core dril</b><br>4<br>5<br>6<br>7 | ling crowns<br>181010 A<br>181015 A<br>181020 A<br>181025 A                                        | 4 140,00<br>3 870,00<br>4 110,00                                                                                                                                                                          |
|----------------------------------------|----------------------------------------------------------------------------------------------------|-----------------------------------------------------------------------------------------------------------------------------------------------------------------------------------------------------------|
| 4<br>5<br>6                            | 181015 A<br>181020 A                                                                               | 3 870,00<br>4 110,00                                                                                                                                                                                      |
| 5<br>6                                 | 181020 A                                                                                           | 4 110,00                                                                                                                                                                                                  |
| 6                                      |                                                                                                    |                                                                                                                                                                                                           |
| -                                      | 181025 A                                                                                           | 4 470 00                                                                                                                                                                                                  |
| 7                                      |                                                                                                    | 4 470,00                                                                                                                                                                                                  |
|                                        | 181030 A                                                                                           | 5 070,00                                                                                                                                                                                                  |
| 7                                      | 181035 A                                                                                           | 5 490,00                                                                                                                                                                                                  |
| 8                                      | 181040 A                                                                                           | 6 210,00                                                                                                                                                                                                  |
| 8                                      | 181045 A                                                                                           | 6 360,00                                                                                                                                                                                                  |
| 9                                      | 181050 A                                                                                           | 6 720,00                                                                                                                                                                                                  |
| 10                                     | 181055 A                                                                                           | 7 590,00                                                                                                                                                                                                  |
| 10                                     | 181059 A                                                                                           | 7 890,00                                                                                                                                                                                                  |
| 11                                     | 181060 A                                                                                           | 8 220,00                                                                                                                                                                                                  |
| 12                                     | 181065 A                                                                                           | 9 780,00                                                                                                                                                                                                  |
| 12                                     | 181070 A                                                                                           | 10 350,00                                                                                                                                                                                                 |
| 12                                     | 181075 A                                                                                           | 11 460,00                                                                                                                                                                                                 |
| 12                                     | 181080 A                                                                                           | 12 120,00                                                                                                                                                                                                 |
| 13                                     | 181085 A                                                                                           | 14 760,00                                                                                                                                                                                                 |
| 14                                     | 181090 A                                                                                           | 15 150,00                                                                                                                                                                                                 |
| 22                                     | 181095 A                                                                                           | 19 830,00                                                                                                                                                                                                 |
|                                        |                                                                                                    |                                                                                                                                                                                                           |
|                                        | 180052                                                                                             | 909,00                                                                                                                                                                                                    |
|                                        | 180056                                                                                             | 826,00                                                                                                                                                                                                    |
|                                        | 8<br>8<br>9<br>10<br>10<br>11<br>12<br>12<br>12<br>12<br>12<br>13<br>14<br>22<br>Sal<br>e machines | 8 181045 A<br>9 181050 A<br>10 181055 A<br>10 181059 A<br>11 181060 A<br>12 181065 A<br>12 181070 A<br>12 181075 A<br>12 181080 A<br>13 181085 A<br>14 181090 A<br>22 181095 A<br>180052<br>180056<br>Sal |