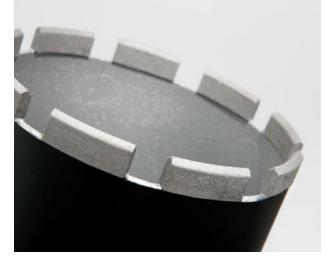

## ROLLER'S Universal diamond core drilling crowns

Steel reinforced

Granite (wet) and many more

Accessory for ROLLER'S Centro S1, Centro SR, Centro S3, Centro S2 / 3.5 and other makes.

Universal diamond core drilling crowns, inductively soldered, universally applicable for dry and wet drilling, hand held or with drill stands. For many materials, e.g. concrete, steel-reinforced concrete, masonry of all kinds, natural stone, asphalt, screeds of all kinds. Connecting thread UNC 1¼ female, drilling depth 420 mm.

- Driven by ROLLER'S Centro S and by suitable drive units of other makes with UNC 1¼ female connection thread. Adapter for connecting to drive unit with other connecting threads/other tool holders (accessory).
- Diamond segments with wedge-shaped cut ("roof shape") for fast, easy and quiet drilling start.
- Inductively soldered on fully automatic soldering machines for constant high quality of the soldered connection Drilling tubes with soldered diamond segments can be resoldered by simple hard soldering.
- High quality diamond segments with special bonding with high diamond content for fast drilling and very long life. Universal for use in steel reinforced concrete, granite, lime sandstone, Poroton, brick, asphalt.
- Immediately ready for use by sharpened diamond segments.
- Easy loosening ring, for easy loosening of the drilling crown (accessory).
- Use ROLLER'S Protector 2 M for high-performance extraction of the drilling dusts from the drilling gap during dry drilling, see page 207. ROLLER'S Protector 2 M dry and wet extractor is certified for the extraction of health hazardous dusts of dust class M.