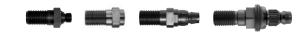

| adapter for using the ROLLER'S universal<br>diamond core drilling crowns in Hilti drive machines<br>with BI tool holder.                                     | 180053     | 1 400,00 |
|--------------------------------------------------------------------------------------------------------------------------------------------------------------|------------|----------|
| Adapter UNC 1¼ male for Hilti BU<br>adapter for using the ROLLER'S universal<br>diamond core drilling crowns in Hilti drive machines<br>with BU tool holder. | 180054     | 3 220,00 |
| Adapter UNC 1¼ male for Hilti BL<br>adapter for using the ROLLER'S universal<br>diamond core drilling crowns in Hilti drive machines<br>with BL tool holder. | 180057 R   | 3 220,00 |
| Other adapters for using ROLLER'S universal<br>diamond core drilling crowns in drive units<br>of other makes                                                 | on request |          |
| Drilling crown extension 200 mm                                                                                                                              | 180155 R   | 1 770,00 |
| Easy loosening ring for easy loosening<br>of the diamond core drilling crown                                                                                 | 180015     | 598,00   |
| Sharpening stone for diamond core drilling crowns                                                                                                            | 079012     | 1 870,00 |
| Single open ended wrench SW 41<br>for loosening of the drilling crown                                                                                        | 079003     | 1 110,00 |