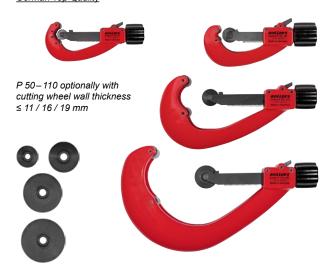

1//2//

Art No

| Designation                                                                         | Pipes Ø                                                 | thickness s | ArtNo.       | €      |
|-------------------------------------------------------------------------------------|---------------------------------------------------------|-------------|--------------|--------|
| ROLLER'S                                                                            | Corso P                                                 |             |              |        |
| with cutting whee                                                                   | el                                                      |             |              |        |
| P 10-40                                                                             | 10-40 mm / ½-1 %"                                       | 7 mm        | 290050 A     | 164,00 |
| P 10-63                                                                             | 10-63 mm / ½-2"                                         | 7 mm        | 290000 A     | 208,00 |
| P 50-110, s 11                                                                      | 50-110 mm / 2-4"                                        | 11 mm       | 290100 A     | 249,00 |
| <i>P</i> 50–110, s 16                                                               | 50-110 mm / 2-4"                                        | 16 mm       | 290100 A-S16 | 254,00 |
| <i>P</i> 50–110, s 19                                                               | 50-90 mm / 2-3"                                         | 19 mm       | 290100 A-S19 | 272,00 |
| P 110-160                                                                           | 110–160 mm / 4–6"                                       | 16 mm       | 290200 A     | 307,00 |
| Accessories                                                                         |                                                         |             |              |        |
| ROLLER'S cutting wheel P 10-63, s 7 for ROLLER'S Corso P 10-40, P 10-63             |                                                         |             | 290016 A     | 20,70  |
| ROLLER'S cutting wheel P 50-315, s 11<br>for ROLLER'S Corso P 50-110, P 110-160     |                                                         | 290116 A    | 25,10        |        |
| <b>ROLLER'S cutting wheel P 50–315, s 16</b> for ROLLER'S Corso P 50–110, P 110–160 |                                                         | 290216 A    | 30,00        |        |
|                                                                                     | <b>ng wheel P 50–315, s 1</b><br>orso P 50–110, P 110–1 |             | 290316 A     | 48,40  |
| ROLLER'S cutting wheels for other makes                                             |                                                         |             | See page 164 |        |