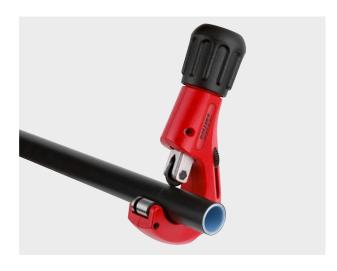

## Very robust quality pipe cutter for plastic and composite tubes, $\emptyset$ 10–160 mm, $\emptyset$ ½–6",wall thickness s $\le$ 19 mm.

Strong, easy grip design.

Decianation

s = wall thickness in mm

- Fast positioning of the cutting wheel in both directions. No unnecessary forward and backward turning of the spindle. For fast working.
- Strong spindle, long spindle guide and hardened guide rollers, for exact guiding on the pipe and long life.

Dinas a

- Handy, ergonomic rotary handle of metal enables powerful engagement of the spindle.
- Precision, wide cutting wheel bearing on hardened, twist-protected axle ensures right-angled cutting.
- Proven quality cutting wheel made of tenacious special steel for extremely long life. Cutting wheel protected against touching the guide rollers by in-feed limitation.