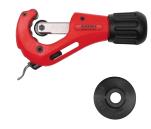

## Compact, robust quality tube cutter for plastic and composite tubes, Ø 10–32 mm, Ø $\frac{1}{2}$ –1 %", wall thickness s $\leq$ 4,5 mm.

- With space-saving, special smooth action telescopic spindle for fast, easy engagement and simple, right-angled cutting.
- 4 hardened counter pressure rollers, for exact guiding on the pipe and long life.
- Handy, ergonomic rotary handle of metal enables powerful engagement of the spindle.
- Precision, wide cutting wheel bearing on hardened, twist-protected axle ensures right-angled cutting.
- Proven quality cutting wheel made of tenacious special steel for extremely long life. Cutting wheel protected against touching the guide rollers by in-feed limitation.
- Integrated pipe deburrer with specially ground, exchangeable deburring blade.

| Designation                                                      | ArtNo.   | €     |
|------------------------------------------------------------------|----------|-------|
| ROLLER'S Corso P 10-32 T                                         | 290001 A | 61,60 |
| Accessories                                                      |          |       |
| ROLLER'S cutting wheel P 10-32, s 4,5 for ROLLER Corso P 10-40 T | 290023 A | 20,70 |