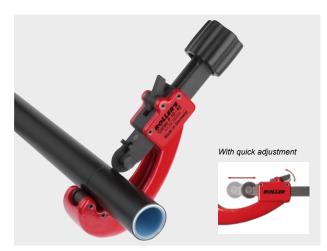

## Very robust quality pipe cutter for plastic and composite tubes, $\emptyset$ 10–160 mm, $\emptyset$ ½–6",wall thickness s $\le$ 19 mm.

Strong, easy grip design.

Decianation

s = wall thickness in mm

- Fast positioning of the cutting wheel in both directions. No unnecessary forward and backward turning of the spindle. For fast working.
- Strong spindle, long spindle guide and hardened guide rollers, for exact guiding on the pipe and long life.

Dinas a

- Handy, ergonomic rotary handle of metal enables powerful engagement of the spindle.
- Precision, wide cutting wheel bearing on hardened, twist-protected axle ensures right-angled cutting.
- Proven quality cutting wheel made of tenacious special steel for extremely long life. Cutting wheel protected against touching the guide rollers by in-feed limitation.