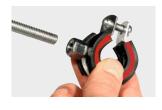

## ROLLER'S cropping tongs M / cropping tongs Mini M

German Top Quality

Patent EP 1 459 825, Patent US 7,284,330

Patent EP 1 459 825
Patent US 7,284,330
Patent EP 1 952 948
Patent EP 2 347 862

Reversible cropping inserts M for double life!

Accessory for ROLLER'S radial presses and other makes

Robust cropping tongs / cropping tongs Mini for burr free cutting of threaded steel, stainless steel bars up to strength class 4.8 (400 N/mm²). Cropping tongs M 6–M 12 / cropping tongs Mini M 6–M 10.

- For dimensionally accurate, cutting of threaded bars in seconds without burr.
   No deburring. No filing. Just screw in. Ready.
- ROLLER'S cropping tongs
   Can be driven by all ROLLER'S 32 kN radial presses and by suitable drive units
  of other makes with 32 kN thrust. All cropping tongs marked by a \* have another
  connection for manual driving by the ROLLER'S Easy-Press drive unit
- ROLLER'S cropping tongs Mini Can be driven by all ROLLER'S 22 kN radial presses 22 kN. Very compact design and low weight of the ROLLER'S Mini cropping tongs due to special arrangement of the cropping tongs connection (Patent EP 1 952 948). Recesses in the pressing jaws for safe guidance of the connecting lugs for offset-free pressing (Patent EP 2 347 862).
- Precisely worked thread contour for exact guiding of the threaded bar in the cutting process. Tongs parts, cropping inserts and specially machined and hardened cutting edges, made to fit exactly, for cutting without burr.
- Reversible cropping inserts, for double the life.
- Drop-forged, for maximum quality demands.
- Cutting device in tongs design (Patent EP 1 459 825, Patent US 7,284,330)