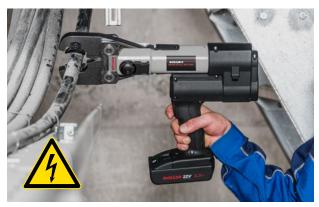

## ROLLER'S cable shears

German Top Quality

Accessory for ROLLER'S radial presses (except for ROLLER'S Multi-Press Mini ACC, Multi-Press Mini 22 V ACC, Multi-Press Mini S 22 V ACC) and other makes

## Robust cable shears for cutting electric cables up to 300 mm<sup>2</sup> (Ø 30 mm).

- Can be driven by all ROLLER'S 32 kN radial presses and by suitable drive units
  of other makes with 32 kN thrust.
- With interchangeable cable cutters with high-precision machined blade geometry for long life.
- Drop-forged, for maximum quality demands.
- Specially hardened function parts for long life.