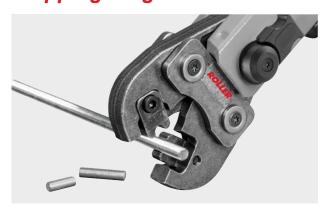

## ROLLER'S cropping tongs M / cropping tongs Mini M

German Top Quality

Patent EP 1 459 825, Patent US 7,284,330

Patent EP 1 459 825
Patent US 7,284,330
Patent EP 1 952 948
Patent EP 2 347 862

Reversible cropping inserts M for double life!

Accessory for ROLLER'S radial presses and other makes

Robust cropping tongs / cropping tongs Mini for burr free cutting of threaded steel, stainless steel bars up to strength class 4.8 (400 N/mm²). Cropping tongs M 6–M 12 / cropping tongs Mini M 6–M 10.

- For dimensionally accurate, cutting of threaded bars in seconds without burr.
   No deburring. No filing. Just screw in. Ready.
- ROLLER'S cropping tongs
   Can be driven by all ROLLER'S 32 kN radial presses and by suitable drive units
  of other makes with 32 kN thrust. All cropping tongs marked by a \* have another
  connection for manual driving by the ROLLER'S Easy-Press drive unit
- ROLLER'S cropping tongs Mini Can be driven by all ROLLER'S 22 kN radial presses 22 kN. Very compact design and low weight of the ROLLER'S Mini cropping tongs due to special arrangement of the cropping tongs connection (Patent EP 1 952 948). Recesses in the pressing jaws for safe guidance of the connecting lugs for offset-free pressing (Patent EP 2 347 862).
- Precisely worked thread contour for exact guiding of the threaded bar in the cutting process. Tongs parts, cropping inserts and specially machined and hardened cutting edges, made to fit exactly, for cutting without burr.
- Reversible cropping inserts, for double the life.
- Drop-forged, for maximum quality demands.
- Cutting device in tongs design (Patent EP 1 459 825, Patent US 7,284,330)