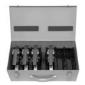

| Scope of Delivery                                                                  | ArtNo.              | €                |
|------------------------------------------------------------------------------------|---------------------|------------------|
| ROLLER'S cropping tongs M                                                          |                     |                  |
| M 6*                                                                               | 571890              | 257,00           |
| M 8*                                                                               | 571895              | 257,00           |
| M 10                                                                               | 571865              | 257,00           |
| M 12                                                                               | 571870              | 257,00           |
| ROLLER'S cropping tongs Mil                                                        | ni M                |                  |
| M 6                                                                                | 578620              | 257,00           |
| M 8                                                                                | 578621              | 257,00           |
| M 10                                                                               | 578622              | 257,00           |
| Accessories                                                                        |                     |                  |
| Cropping insert, pair                                                              |                     |                  |
| M 6                                                                                | 571891              | 118,00           |
| M 8                                                                                | 571896              | 118,00           |
| M 10<br>M 12                                                                       | 571866<br>571871    | 118,00<br>118,00 |
| ··· ·-                                                                             |                     | 110,00           |
| Steel case for 6 pressing tongs / cropping and shelf for pipe cutter up to Ø 42 mm | g tongs<br>570295 A | 103,00           |
| Steel case for 8 pressing tongs Mini / cro                                         | pping tongs         |                  |
| Mini and shelf for pipe cutter up to Ø 42 n                                        | nm 578295 A         | 103,00           |
|                                                                                    |                     |                  |