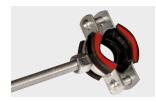

## ROLLER'S cropping tongs M / cropping tongs Mini M

German Top Quality

Patent EP 1 459 825, Patent US 7,284,330

Patent EP 1 459 825
Patent US 7,284,330
Patent EP 1 952 948
Patent EP 2 347 862

Reversible cropping inserts M for double life!

Accessory for ROLLER'S radial presses and other makes

Robust cropping tongs / cropping tongs Mini for burr free cutting of threaded steel, stainless steel bars up to strength class 4.8 (400 N/mm²). Cropping tongs M 6–M 12 / cropping tongs Mini M 6–M 10.

- For dimensionally accurate, cutting of threaded bars in seconds without burr.
   No deburring. No filing. Just screw in. Ready.
- ROLLER'S cropping tongs
   Can be driven by all ROLLER'S 32 kN radial presses and by suitable drive units
  of other makes with 32 kN thrust. All cropping tongs marked by a \* have another
  connection for manual driving by the ROLLER'S Easy-Press drive unit
- ROLLER'S cropping tongs Mini Can be driven by all ROLLER'S 22 kN radial presses 22 kN. Very compact design and low weight of the ROLLER'S Mini cropping tongs due to special arrangement of the cropping tongs connection (Patent EP 1 952 948). Recesses in the pressing jaws for safe guidance of the connecting lugs for offset-free pressing (Patent EP 2 347 862).
- Precisely worked thread contour for exact guiding of the threaded bar in the cutting process. Tongs parts, cropping inserts and specially machined and hardened cutting edges, made to fit exactly, for cutting without burr.
- Reversible cropping inserts, for double the life.
- Drop-forged, for maximum quality demands.
- Cutting device in tongs design (Patent EP 1 459 825, Patent US 7,284,330)