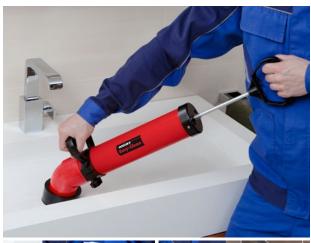

## Robust, proven suction and pressure cleaning device for odour traps in wash basins, showers and bath tubs, toilets etc.

- For quick and easy removal of pipe blockages.
- With short sleeve for wash basin, showers and bath tubs, with long sleeve for toilets.
- Adjustable front handle for high pressing force.

## ROLLER'S Easy-Clean

Suction and pressure cleaning device with short and long sleeve, in box

170300 A

Art.-No.

142,00

Robust, handy manual pipe cleaning device for manual and electric drive, for pipes Ø 20–50 (75) mm, for pipe cleaning spirals Ø 6, 8, 10 mm.