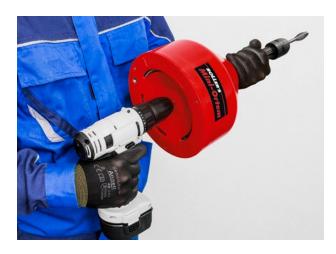

- For manual work with easy action, easy grip crank handle or with suitable electric drill/with suitable electric screwdriver, speed ≤ 300 rpm.
  Hexagonal driver for electric drive in the reel cover.
- Ideal for odour traps and narrow pipe bends. Spiral fits through sieves in washbasins and sinks.
- Handy, light, only 2.9 kg.
- Simple locking of the spiral by quick-clamping chuck.
- Spiral drum made of impact-resistant, glass fibre-reinforced plastic.
- Hot galvanised, highly flexible and specially hardened spiral with club head for easy progress and long life.