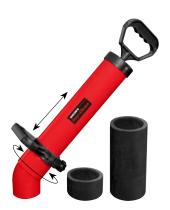

Scope of Delivery

## ROLLER'S Easy-Clean

Suction and pressure cleaning device with short and long sleeve, in box

170300 A

Art.-No.

142,00

Robust, handy manual pipe cleaning device for manual and electric drive, for pipes Ø 20–50 (75) mm, for pipe cleaning spirals Ø 6, 8, 10 mm.