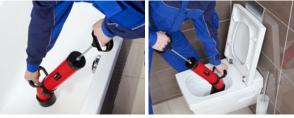

## Robust, proven suction and pressure cleaning device for odour traps in wash basins, showers and bath tubs, toilets etc.

- For quick and easy removal of pipe blockages.
- With short sleeve for wash basin, showers and bath tubs, with long sleeve for toilets.
- Adjustable front handle for high pressing force.

## ROLLER'S Easy-Clean

Suction and pressure cleaning device with short and long sleeve, in box

170300 A

Art.-No.

142,00

Robust, handy manual pipe cleaning device for manual and electric drive, for pipes Ø 20–50 (75) mm, for pipe cleaning spirals Ø 6, 8, 10 mm.