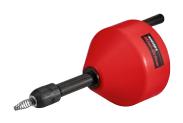

## ROLLER'S Easy-Clean

## Robust, proven suction and pressure cleaning device for odour traps in wash basins, showers and bath tubs, toilets etc.

- For quick and easy removal of pipe blockages.
- With short sleeve for wash basin, showers and bath tubs, with long sleeve for toilets.
- Adjustable front handle for high pressing force.

## ROLLER'S Easy-Clean

Suction and pressure cleaning device with short and long sleeve, in box

170300 A

Art.-No.

142,00

Robust, handy manual pipe cleaning device for manual and electric drive, for pipes Ø 20–50 (75) mm, for pipe cleaning spirals Ø 6, 8, 10 mm.