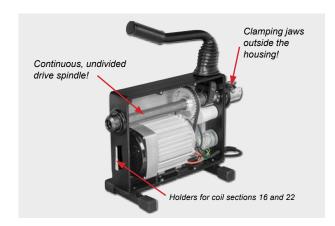

# Compact, proven, universal pipe cleaning machine for pipes Ø 20–150 mm, for spirals Ø 8, 16, 22 mm.

- For fast, effective cleaning or pipes and drains.
- Continuous, undivided drive spindle and clamping jaws outside the housing for complete sealing of the motor compartment against water and dirt.
- Effective, simple, fast working by high speed (740 rpm), especially for effective milling and chain spinning.
- Manual feed for delicate work.
- Strong, centrally arranged pressing lever for central application of force and high strength.
- Guide hose prevents the spiral from whipping and contaminating the environment.
- Easy to transport, only 19 kg. The pressing lever can also be used for carrying.
- Powerful, splash-protected, quiet 1~ condenser motor 230 V, 50 Hz, 750 W, right and left-hand rotation. Connecting cable with integrated personal protection switch (PRCD).
- Holders for coil sections 16 and 22 for fastening the coil sections to the machine frame when changing coils.
- Highly flexible, specially hardened pipe cleaning spirals for easy progress, even in narrow pipe bends. Choice of three types of spirals:
  - · Standard pipe cleaning spiral for universal use,
  - Pipe cleaning spiral S for difficult to remove obstructions, e.g. roots, heavy encrustations,
  - Pipe cleaning spiral with core for long-fibre obstructions.
     Spiral is also easier to clean after use because clogging of the spiral with dirt is prevented.
- The pipe cleaning spirals Ø 16 and 22 mm are driven directly without changing the clamping jaws, pipe cleaning spiral Ø 8 mm is driven with adapter drum 22/8 (accessory).
- Variable spiral length by quick connect spiral sections. No unnecessary turning of long pipe cleaning spirals.
- Wide range of pipe cleaning tools, e.g. drills, dies, chain spinners.
   The right tool for every application, see page 188–189.