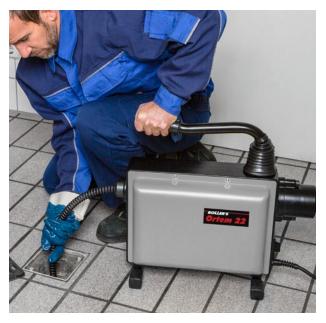

# Compact, proven, universal pipe cleaning machine for pipes Ø 20–150 mm, for spirals Ø 8, 16, 22 mm.

- For fast, effective cleaning or pipes and drains.
- Continuous, undivided drive spindle and clamping jaws outside the housing for complete sealing of the motor compartment against water and dirt.
- Effective, simple, fast working by high speed (740 rpm), especially for effective milling and chain spinning.
- Manual feed for delicate work.
- Strong, centrally arranged pressing lever for central application of force and high strength.
- Guide hose prevents the spiral from whipping and contaminating the environment.
- Easy to transport, only 19 kg. The pressing lever can also be used for carrying.
- Powerful, splash-protected, quiet 1~ condenser motor 230 V, 50 Hz, 750 W, right and left-hand rotation. Connecting cable with integrated personal protection switch (PRCD).
- Holders for coil sections 16 and 22 for fastening the coil sections to the machine frame when changing coils.
- Highly flexible, specially hardened pipe cleaning spirals for easy progress, even in narrow pipe bends. Choice of three types of spirals:
  - · Standard pipe cleaning spiral for universal use,
  - Pipe cleaning spiral S for difficult to remove obstructions, e.g. roots, heavy encrustations,
  - Pipe cleaning spiral with core for long-fibre obstructions.
     Spiral is also easier to clean after use because clogging of the spiral with dirt is prevented.
- The pipe cleaning spirals Ø 16 and 22 mm are driven directly without changing the clamping jaws, pipe cleaning spiral Ø 8 mm is driven with adapter drum 22/8 (accessory).
- Variable spiral length by quick connect spiral sections. No unnecessary turning of long pipe cleaning spirals.
- Wide range of pipe cleaning tools, e.g. drills, dies, chain spinners.
   The right tool for every application, see page 188–189.