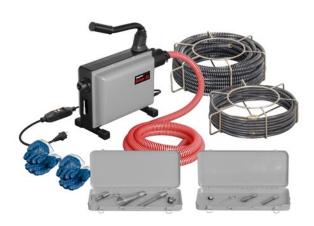

#### ROLLER'S Ortem 22 Set 16

Drive unit, guide hose, 5 spiral sections Ø 16 mm × 2.3 m in spiral cage, straight drill 16, club drill 16, toothed blade drill 16/25, spiral cutting pin 16, 1 pair of guiding gloves, steel case for tool kit

#### ROLLER'S Ortem 22 Set 22

Drive unit, guide hose, 5 spiral sections Ø 22 mm × 4.5 m in spiral cage, straight drill 22, funnel drill 22, recovery drill 22, toothed cross blade drill 22/35, spiral cutting pin 22/32, 1 pair of guiding gloves, steel case for tool kit

### ROLLER'S Ortem 22 Set 16+22

Drive unit, guide hose, 5 spiral sections Ø 16 mm × 2.3 m in spiral cage, straight drill 16, club drill 16, toothed blade drill 16/25, spiral cutting pin 16, 5 spiral sections Ø 22 mm × 4.5 m in spiral cage, straight drill 22, funnel drill 22, recovery drill 22, toothed cross blade drill 22/35, spiral cutting pin 22, 2 pairs of guiding gloves, steel case for every tool kit