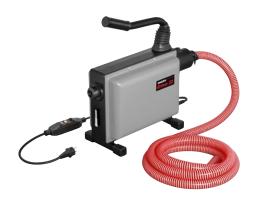

172012 A220 **2480,00** 

Accessories

ROLLER'S Ortem 22 drive unit with guide hose

illi guide riose

Pipe cleaning spirals
Pipe cleaning tools

172000 A220

1 750,00

See page 188 See page 188–189