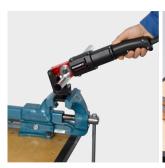

- Ultra handy, mobile, ultra light, weight only 1.9 kg.
- Easy to operate, no setting work necessary.
- Strong, distortion-free aluminium structure for right angled cutting.
- 3 sturdy, specially arranged counter-pressure rollers made of hardened precision steel for low-friction turning and safe guidance of the pipes to be cut in the whole working range Ø 10–40 mm and for optimisation of the contact points of the cutting wheel on the pipe to be cut (Patent EP 2 077 175). No setting work.
- Energy-saving working due to ergonomically designed pressing lever.
- Optimally set cutting speed (130 rpm) for fast, quiet cutting.
- Robust, maintenance-free gear, precision ball and needle bearing, for long life.
- Proven, powerful 230 V, 130 W DC motor, with safety switch.
- Also for fixing to the workbench or in the vice.