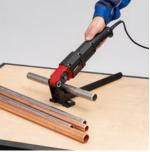

- For right-angled and fast cutting of pipes of the pressfitting systems, e.g. copper tube Ø 22 mm in only 3 s.
- Adapted to the requirements of the pressfitting systems:

For cutting without external burr, by ROLLER'S special cutting wheel.

For dry cutting, therefore no damage to the O-ring by lubricants.

For fast cutting, without impairment of the pipe material by overheating.

For chipless cutting, therefore no chips in the pipe system.

For right-angle cutting, according to requirements.