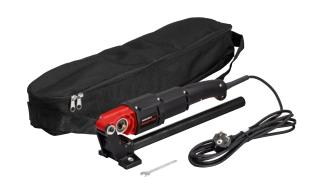

Art.-No.

| ROLLER'S Smart-Cut Basic-Pack                                                                                  |             |        |
|----------------------------------------------------------------------------------------------------------------|-------------|--------|
| Drive unit with pipe rests, single open ended wrench size 8, without cutting wheel, in carrying bag            | 844010 A220 | 570,00 |
| Accessories                                                                                                    |             |        |
| ROLLER'S cutting wheel Cu/INOX<br>for pipes of the pressfitting systems of stainless steel,<br>copper, C-steel | 844050 A    | 40,50  |
| ROLLER'S cutting wheel V                                                                                       |             |        |
| for multilayer composite tubes                                                                                 | 844051 A    | 40,50  |
| Carrying bag                                                                                                   | 574436 R    | 40,80  |