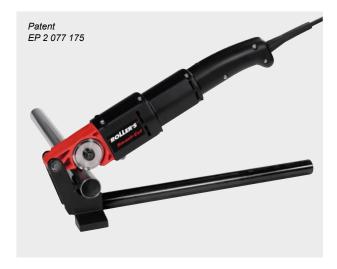

## **ROLLER'S Smart-Cut**

German Top Quality

Handy, ultra light, robust electric pipe cutter for pipes of the pressfitting systems of stainless steel, C-steel Ø 12–28 mm, copper Ø 10–35 mm, composite tubes Ø 10–40 mm

- Ultra handy, mobile, ultra light, weight only 1.9 kg.
- Easy to operate, no setting work necessary.
- Strong, distortion-free aluminium structure for right angled cutting.
- 3 sturdy, specially arranged counter-pressure rollers made of hardened precision steel for low-friction turning and safe guidance of the pipes to be cut in the whole working range Ø 10–40 mm and for optimisation of the contact points of the cutting wheel on the pipe to be cut (Patent EP 2 077 175). No setting work.
- Energy-saving working due to ergonomically designed pressing lever.
- Optimally set cutting speed (130 rpm) for fast, quiet cutting.
- Robust, maintenance-free gear, precision ball and needle bearing, for long life.
- Proven, powerful 230 V, 130 W DC motor, with safety switch.
- Also for fixing to the workbench or in the vice.