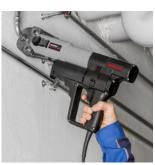

## ROLLER'S Uni-Press ACC

German Top Quality

Robust, compact electric radial press 32 kN with automatic return (forced return). For radial press joints Ø 10–108 (110) mm,  $\emptyset$   $^{3}$ –4"

- Universal for all ROLLER'S pressing tongs (except ROLLER'S pressing tongs Mini) and ROLLER'S pressing rings, as well as for suitable pressing tongs / pressing rings of other makes.
- Compact design, perfect weight distribution for real one-hand operation, comfortable weight, drive unit only 4.7 kg.
- Tiltable pressing tongs (through 360°) by housing on rotary bearing.
- Pressing process in inching mode with ACC for work safety, functional safety and operating safety. Automatic return (forced return) after completed pressing. Automatic return (forced return) after completed pressing.
- Several tons feed and pressing force for perfect, split-second pressing. Thrust 32 kN. Robust, powerful, electrohydraulic drive with eccenter piston pump with robust planetary gear and compact high-performance hydraulic system.
- Proven, powerful 1~ universal motor 230 V, 50−60 Hz, 450 W, with safety switch.
- Constant shear force for constantly reliable pressing.
- Secure seating of pressing tongs / adaptor tongs by automatic locking.
- Complete range of ROLLER'S pressing tongs / pressing rings for all common pressfitting systems, see page 100–140.