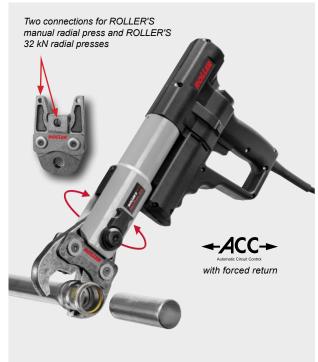

## ROLLER'S Uni-Press ACC

German Top Quality

Robust, compact electric radial press 32 kN with automatic return (forced return). For radial press joints Ø 10–108 (110) mm,  $\emptyset$   $^{3}$ –4"

- Universal for all ROLLER'S pressing tongs (except ROLLER'S pressing tongs Mini) and ROLLER'S pressing rings, as well as for suitable pressing tongs / pressing rings of other makes.
- Compact design, perfect weight distribution for real one-hand operation, comfortable weight, drive unit only 4.7 kg.
- Tiltable pressing tongs (through 360°) by housing on rotary bearing.
- Pressing process in inching mode with ACC for work safety, functional safety and operating safety. Automatic return (forced return) after completed pressing. Automatic return (forced return) after completed pressing.
- Several tons feed and pressing force for perfect, split-second pressing. Thrust 32 kN. Robust, powerful, electrohydraulic drive with eccenter piston pump with robust planetary gear and compact high-performance hydraulic system.
- Proven, powerful 1~ universal motor 230 V, 50−60 Hz, 450 W, with safety switch.
- Constant shear force for constantly reliable pressing.
- Secure seating of pressing tongs / adaptor tongs by automatic locking.
- Complete range of ROLLER'S pressing tongs / pressing rings for all common pressfitting systems, see page 100–140.

With precisely worked and exactly rounded, system-specific press contour according to the respective pressfitting system. For perfect system-conformant, reliable pressing.

The pressing tongs / pressing rings are made from tenacious, specially hardened special steel and they are therefore highly resistant. For maximum quality demands and long life.

ROLLER'S pressing tongs/pressing rings fit all ROLLER'S 32 kN radial presses and suitable drive units of other makes with 32 kN thrust.

All pressing tongs marked by a \* have an additional connection for manual driving by the ROLLER'S Easy-Press drive unit.