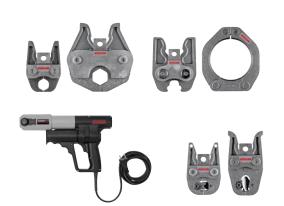

## ROLLER'S Uni-Press ACC

German Top Quality

Robust, compact electric radial press 32 kN with automatic return (forced return). For radial press joints Ø 10–108 (110) mm,  $\emptyset$   $^{3}$ –4"

- Universal for all ROLLER'S pressing tongs (except ROLLER'S pressing tongs Mini) and ROLLER'S pressing rings, as well as for suitable pressing tongs / pressing rings of other makes.
- Compact design, perfect weight distribution for real one-hand operation, comfortable weight, drive unit only 4.7 kg.
- Tiltable pressing tongs (through 360°) by housing on rotary bearing.
- Pressing process in inching mode with ACC for work safety, functional safety and operating safety. Automatic return (forced return) after completed pressing. Automatic return (forced return) after completed pressing.
- Several tons feed and pressing force for perfect, split-second pressing. Thrust 32 kN. Robust, powerful, electrohydraulic drive with eccenter piston pump with robust planetary gear and compact high-performance hydraulic system.
- Proven, powerful 1~ universal motor 230 V, 50−60 Hz, 450 W, with safety switch.
- Constant shear force for constantly reliable pressing.
- Secure seating of pressing tongs / adaptor tongs by automatic locking.
- Complete range of ROLLER'S pressing tongs / pressing rings for all common pressfitting systems, see page 100–140.

ROLLER'S pressing tongs/pressing rings fit all ROLLER'S 32 kN radial presses and suitable drive units of other makes with 32 kN thrust.

All pressing tongs marked by a \* have an additional connection for manual driving by the ROLLER'S Easy-Press drive unit.

## ROLLER'S Uni-Press ACC Basic-Pack

32 kN drive unit with forced return.

 Basic-Pack in steel case
 577010 A220
 1 560,00

 Basic-Pack in L-Boxx system case
 577013 A220
 1 600,00

Accessories

| 00 |
|----|
|    |
|    |
| 00 |
| 00 |
|    |