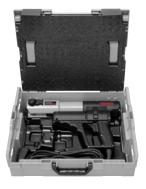

## ROLLER'S Uni-Press ACC Basic-Pack

32 kN drive unit with forced return.

 Basic-Pack in steel case
 577010 A220
 1 560,00

 Basic-Pack in L-Boxx system case
 577013 A220
 1 600,00

Accessories

| 00 |
|----|
|    |
|    |
| 00 |
| 00 |
|    |