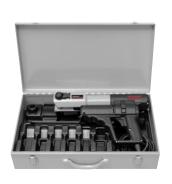

## ROLLER'S Uni-Press ACC Basic-Pack

32 kN drive unit with forced return.

 Basic-Pack in steel case
 577010 A220
 1 560,00

 Basic-Pack in L-Boxx system case
 577013 A220
 1 600,00

Accessories

| 00 |
|----|
|    |
|    |
| 00 |
| 00 |
|    |