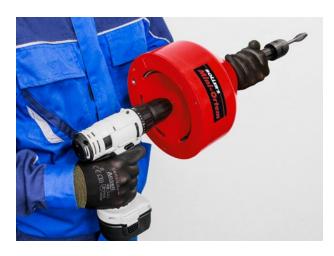

- For manual work with easy action, easy grip crank handle or with suitable electric drill/with suitable electric screwdriver, speed ≤ 300 rpm. Hexagonal driver for electric drive in the reel cover.
- Ideal for odour traps and narrow pipe bends. Spiral fits through sieves in washbasins and sinks.
- Handy, light, only 2.9 kg.
- Simple locking of the spiral by quick-clamping chuck.
- Spiral drum made of impact-resistant, glass fibre-reinforced plastic.
- Hot galvanised, highly flexible and specially hardened spiral with club head for easy progress and long life.