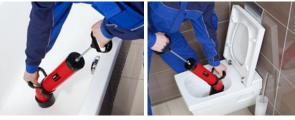

## Robust, proven suction and pressure cleaning device for odour traps in wash basins, showers and bath tubs, toilets etc.

- For quick and easy removal of pipe blockages.
- With short sleeve for wash basin, showers and bath tubs, with long sleeve for toilets.
- Adjustable front handle for high pressing force.

## ROLLER'S Easy-Clean

Suction and pressure cleaning device with short and long sleeve, in box

170300 A

Art.-No.

142,00

Robust, handy manual pipe cleaning device for manual and electric drive, for pipes Ø 20–50 (75) mm, for pipe cleaning spirals Ø 6, 8, 10 mm.