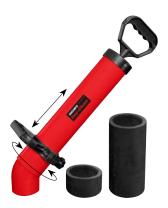

Scope of Delivery

## ROLLER'S Easy-Clean

Suction and pressure cleaning device with short and long sleeve, in box

170300 A

Art.-No.

142,00

Robust, handy manual pipe cleaning device for manual and electric drive, for pipes Ø 20–50 (75) mm, for pipe cleaning spirals Ø 6, 8, 10 mm.