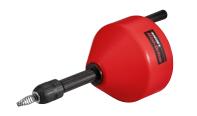

## ROLLER'S Easy-Clean

## Robust, proven suction and pressure cleaning device for odour traps in wash basins, showers and bath tubs, toilets etc.

- For quick and easy removal of pipe blockages.
- With short sleeve for wash basin, showers and bath tubs, with long sleeve for toilets.
- Adjustable front handle for high pressing force.

## ROLLER'S Easy-Clean

Suction and pressure cleaning device with short and long sleeve, in box

170300 A

Art.-No.

142,00

Robust, handy manual pipe cleaning device for manual and electric drive, for pipes Ø 20–50 (75) mm, for pipe cleaning spirals Ø 6, 8, 10 mm.