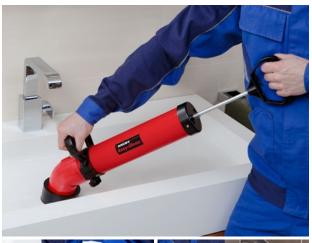

## Robust, proven suction and pressure cleaning device for odour traps in wash basins, showers and bath tubs, toilets etc.

- For quick and easy removal of pipe blockages.
- With short sleeve for wash basin, showers and bath tubs, with long sleeve for toilets.
- Adjustable front handle for high pressing force.

## ROLLER'S Easy-Clean

Suction and pressure cleaning device with short and long sleeve, in box

170300 A

Art.-No.

142,00

Robust, handy manual pipe cleaning device for manual and electric drive, for pipes Ø 20–50 (75) mm, for pipe cleaning spirals Ø 6, 8, 10 mm.