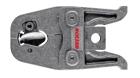

## ROLLER'S cropping tongs M / cropping tongs Mini M

German Top Quality

Patent EP 1 459 825, Patent US 7,284,330

Reversible cropping inserts M for double life!

Accessory for ROLLER'S radial presses and other makes

Robust cropping tongs / cropping tongs Mini for burr free cutting of threaded steel, stainless steel bars up to strength class 4.8 (400 N/mm²). Cropping tongs M 6–M 12 / cropping tongs Mini M 6–M 10.

- For dimensionally accurate, cutting of threaded bars in seconds without burr. No deburring. No filing. Just screw in. Ready.
- ROLLER'S cropping tongs
   Can be driven by all ROLLER'S 32 kN radial presses and by suitable drive units
  of other makes with 32 kN thrust. All cropping tongs marked by a \* have another
  connection for manual driving by the ROLLER'S Easy-Press drive unit
- ROLLER'S cropping tongs Mini Can be driven by all ROLLER'S 22 kN radial presses 22 kN. Very compact design and low weight of the ROLLER'S Mini cropping tongs due to special arrangement of the cropping tongs connection (Patent EP 1 952 948). Recesses in the pressing jaws for safe guidance of the connecting lugs for offset-free pressing (Patent EP 2 347 862).
- Precisely worked thread contour for exact guiding of the threaded bar in the cutting process. Tongs parts, cropping inserts and specially machined and hardened cutting edges, made to fit exactly, for cutting without burr.
- Reversible cropping inserts, for double the life.
- Drop-forged, for maximum quality demands.
- Cutting device in tongs design (Patent EP 1 459 825, Patent US 7,284,330)