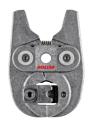

Robust cropping tongs / cropping tongs Mini for burr free cutting of threaded steel, stainless steel bars up to strength class 4.8 (400 N/mm²). Cropping tongs M 6–M 12 / cropping tongs Mini M 6–M 10.

- For dimensionally accurate, cutting of threaded bars in seconds without burr. No deburring. No filing. Just screw in. Ready.
- ROLLER'S cropping tongs
   Can be driven by all ROLLER'S 32 kN radial presses and by suitable drive units
  of other makes with 32 kN thrust. All cropping tongs marked by a \* have another
  connection for manual driving by the ROLLER'S Easy-Press drive unit
- ROLLER'S cropping tongs Mini Can be driven by all ROLLER'S 22 kN radial presses 22 kN. Very compact design and low weight of the ROLLER'S Mini cropping tongs due to special arrangement of the cropping tongs connection (Patent EP 1 952 948). Recesses in the pressing jaws for safe guidance of the connecting lugs for offset-free pressing (Patent EP 2 347 862).
- Precisely worked thread contour for exact guiding of the threaded bar in the cutting process. Tongs parts, cropping inserts and specially machined and hardened cutting edges, made to fit exactly, for cutting without burr.
- Reversible cropping inserts, for double the life.
- Drop-forged, for maximum quality demands.
- Cutting device in tongs design (Patent EP 1 459 825, Patent US 7,284,330)