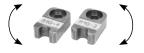

Robust cropping tongs / cropping tongs Mini for burr free cutting of threaded steel, stainless steel bars up to strength class 4.8 (400 N/mm²). Cropping tongs M 6–M 12 / cropping tongs Mini M 6–M 10.

- For dimensionally accurate, cutting of threaded bars in seconds without burr. No deburring. No filing. Just screw in. Ready.
- ROLLER'S cropping tongs
   Can be driven by all ROLLER'S 32 kN radial presses and by suitable drive units
  of other makes with 32 kN thrust. All cropping tongs marked by a \* have another
  connection for manual driving by the ROLLER'S Easy-Press drive unit
- ROLLER'S cropping tongs Mini Can be driven by all ROLLER'S 22 kN radial presses 22 kN. Very compact design and low weight of the ROLLER'S Mini cropping tongs due to special arrangement of the cropping tongs connection (Patent EP 1 952 948). Recesses in the pressing jaws for safe guidance of the connecting lugs for offset-free pressing (Patent EP 2 347 862).
- Precisely worked thread contour for exact guiding of the threaded bar in the cutting process. Tongs parts, cropping inserts and specially machined and hardened cutting edges, made to fit exactly, for cutting without burr.
- Reversible cropping inserts, for double the life.
- Drop-forged, for maximum quality demands.
- Cutting device in tongs design (Patent EP 1 459 825, Patent US 7,284,330)