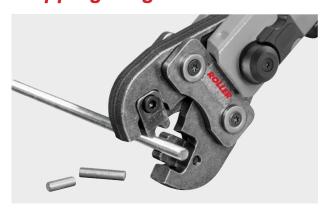

## ROLLER'S cropping tongs M / cropping tongs Mini M

German Top Quality

Patent EP 1 459 825, Patent US 7,284,330

Reversible cropping inserts M for double life!

Accessory for ROLLER'S radial presses and other makes

Robust cropping tongs / cropping tongs Mini for burr free cutting of threaded steel, stainless steel bars up to strength class 4.8 (400 N/mm²). Cropping tongs M 6–M 12 / cropping tongs Mini M 6–M 10.

- For dimensionally accurate, cutting of threaded bars in seconds without burr. No deburring. No filing. Just screw in. Ready.
- ROLLER'S cropping tongs
   Can be driven by all ROLLER'S 32 kN radial presses and by suitable drive units
  of other makes with 32 kN thrust. All cropping tongs marked by a \* have another
  connection for manual driving by the ROLLER'S Easy-Press drive unit
- ROLLER'S cropping tongs Mini Can be driven by all ROLLER'S 22 kN radial presses 22 kN. Very compact design and low weight of the ROLLER'S Mini cropping tongs due to special arrangement of the cropping tongs connection (Patent EP 1 952 948). Recesses in the pressing jaws for safe guidance of the connecting lugs for offset-free pressing (Patent EP 2 347 862).
- Precisely worked thread contour for exact guiding of the threaded bar in the cutting process. Tongs parts, cropping inserts and specially machined and hardened cutting edges, made to fit exactly, for cutting without burr.
- Reversible cropping inserts, for double the life.
- Drop-forged, for maximum quality demands.
- Cutting device in tongs design (Patent EP 1 459 825, Patent US 7,284,330)