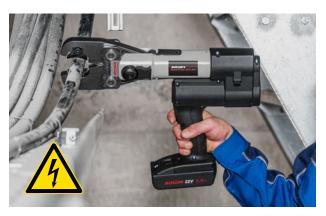

## ROLLER'S cable shears

German Top Quality

Accessory for ROLLER'S radial presses (except for ROLLER'S Multi-Press Mini ACC, Multi-Press Mini 22 V ACC, Multi-Press Mini S 22 V ACC) and other makes

## Robust cable shears for cutting electric cables up to $300 \text{ mm}^2$ (Ø 30 mm).

- Can be driven by all ROLLER'S 32 kN radial presses and by suitable drive units
  of other makes with 32 kN thrust.
- With interchangeable cable cutters with high-precision machined blade geometry for long life.
- Drop-forged, for maximum quality demands.
- Specially hardened function parts for long life.