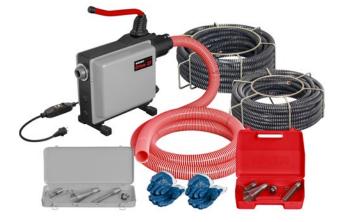

## Scope of Delivery ROLLER'S Ortem 32 Set 32

Pipe cleaning spirals

Pipe cleaning tools

| ROLLER'S Ortem 32 Set 32                                                                                                                                                                                                                                                                                                                                                                                                       |             |          |
|--------------------------------------------------------------------------------------------------------------------------------------------------------------------------------------------------------------------------------------------------------------------------------------------------------------------------------------------------------------------------------------------------------------------------------|-------------|----------|
| Drive unit, guide hose, 4 spiral sections<br>Ø 32 mm × 4.5 m in spiral cage, straight drill 32,<br>funnel drill 32, recovery drill 32, toothed cross<br>blade drill 32/45, spiral cutting pin 22/32,                                                                                                                                                                                                                           |             |          |
| 1 pair of guiding gloves, case for tool kit                                                                                                                                                                                                                                                                                                                                                                                    | 174010 A220 | 4.340,00 |
| ROLLER'S Ortem 32 Set 22+32                                                                                                                                                                                                                                                                                                                                                                                                    |             |          |
| Drive unit, guide hose, 5 spiral sections<br>Ø 22 mm × 4.5 m in spiral cage, straight drill 22,<br>funnel drill 22, recovery drill 22, toothed cross blade<br>drill 22/35, 4 spiral sections Ø 32 mm × 4.5 m in spiral<br>cage, straight drill 32, funnel drill 32, recovery drill 32,<br>toothed cross blade drill 32/45, 2 spiral cutting pins<br>22/32, 2 pairs of guiding gloves, steel case or case<br>for every tool kit | 174011 A220 | 5.110,00 |
| ROLLER'S Ortem 32 Set 16+22                                                                                                                                                                                                                                                                                                                                                                                                    |             |          |
| Drive unit, guide hose, 2 dies 16, 5 spiral sections<br>Ø 16 mm × 2.3 m in spiral cage, straight drill 16,<br>club drill 16, toothed blade drill 16/25, spiral cutting<br>pin 16, 5 spiral sections Ø 22 mm × 4.5 m in spiral<br>cage, straight drill 22, funnel drill 22, recovery drill 22,<br>toothed cross blade drill 22/35, spiral cutting pin 22,                                                                       |             |          |
| 2 pairs of guiding gloves, steel case for every tool kit                                                                                                                                                                                                                                                                                                                                                                       | 174012 A220 | 4.670,00 |
| Accessories                                                                                                                                                                                                                                                                                                                                                                                                                    |             |          |
| ROLLER'S Ortem 32 drive unit<br>with guide hose                                                                                                                                                                                                                                                                                                                                                                                | 174000 A220 | 3.530,00 |
| -                                                                                                                                                                                                                                                                                                                                                                                                                              |             |          |