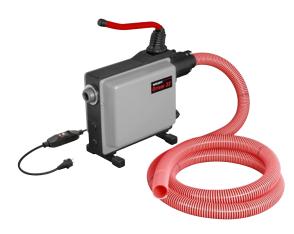

## **ROLLER'S Ortem 32**

German Top Quality

Continuous, undivided drive spindle!

Clamping jaws outside the housing!

## Compact, proven, universal pipe cleaning machine for pipes Ø 20-250 mm, for spirals Ø 8, 16, 22, 32 mm.

- For fast, effective cleaning or pipes and drains.
- Continuous, undivided drive spindle and clamping jaws outside the housing for complete sealing of the motor compartment against water and dirt.
- Effective, simple, fast working by high speed (520 rpm), especially for effective milling and chain spinning.
- Manual feed for delicate work. .
- Strong, centrally arranged pressing lever for central application of force and high strength.
- Guide hose prevents the spiral from whipping and contaminating the environment.
- Easy to transport, only 24 kg. The pressing lever can also be used for carrying.
- Powerful, splash-protected, quiet 1~ condenser motor 230 V, 50 Hz, 1050 W, right and left-hand rotation. Connecting cable with integrated personal protection switch (PRCD).
- Highly flexible, specially hardened pipe cleaning spirals for easy progress, even in narrow pipe bends. Choice of three types of spirals:
  - · Standard pipe cleaning spiral for universal use,
  - Pipe cleaning spiral S for difficult to remove obstructions, roots, heavy encrustations,
  - Pipe cleaning spiral with core for long-fibre obstructions. Spiral is also easier to clean after use because clogging of the spiral with dirt is prevented.
- Pipes spirals Ø 22 and 32 mm driven directly without changing the clamping jaws, pipe cleaning spiral Ø 16 mm driven with clamping jaws 16 (accessory) and pipe cleaning spiral Ø 8 mm driven with adapter drum 32/8 (accessory).