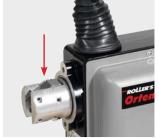

## **ROLLER'S Ortem 32**

German Top Quality

Continuous, undivided drive spindle!

Clamping jaws outside the housing!

## Compact, proven, universal pipe cleaning machine for pipes Ø 20-250 mm, for spirals Ø 8, 16, 22, 32 mm.

- For fast, effective cleaning or pipes and drains.
- Continuous, undivided drive spindle and clamping jaws outside the housing for complete sealing of the motor compartment against water and dirt.
- Effective, simple, fast working by high speed (520 rpm), especially for effective milling and chain spinning.
- Manual feed for delicate work. .
- Strong, centrally arranged pressing lever for central application of force and high strength.
- Guide hose prevents the spiral from whipping and contaminating the environment.
- Easy to transport, only 24 kg. The pressing lever can also be used for carrying.
- Powerful, splash-protected, quiet 1~ condenser motor 230 V, 50 Hz, 1050 W, right and left-hand rotation. Connecting cable with integrated personal protection switch (PRCD).
- Highly flexible, specially hardened pipe cleaning spirals for easy progress, even in narrow pipe bends. Choice of three types of spirals:
  - · Standard pipe cleaning spiral for universal use,
  - Pipe cleaning spiral S for difficult to remove obstructions, roots, heavy encrustations,
  - Pipe cleaning spiral with core for long-fibre obstructions. Spiral is also easier to clean after use because clogging of the spiral with dirt is prevented.
- Pipes spirals Ø 22 and 32 mm driven directly without changing the clamping jaws, pipe cleaning spiral Ø 16 mm driven with clamping jaws 16 (accessory) and pipe cleaning spiral Ø 8 mm driven with adapter drum 32/8 (accessory).