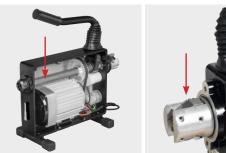

## **ROLLER'S Ortem 32**

German Top Quality

Continuous, undivided drive spindle!

Clamping jaws outside the housing!

## Compact, proven, universal pipe cleaning machine for pipes Ø 20-250 mm, for spirals Ø 8, 16, 22, 32 mm.

- For fast, effective cleaning or pipes and drains.
- Continuous, undivided drive spindle and clamping jaws outside the housing for complete sealing of the motor compartment against water and dirt.
- Effective, simple, fast working by high speed (520 rpm), especially for effective milling and chain spinning.
- Manual feed for delicate work. .
- Strong, centrally arranged pressing lever for central application of force and high strength.
- Guide hose prevents the spiral from whipping and contaminating the environment.
- Easy to transport, only 24 kg. The pressing lever can also be used for carrying.
- Powerful, splash-protected, quiet 1~ condenser motor 230 V, 50 Hz, 1050 W, right and left-hand rotation. Connecting cable with integrated personal protection switch (PRCD).
- Highly flexible, specially hardened pipe cleaning spirals for easy progress, even in narrow pipe bends. Choice of three types of spirals:
  - · Standard pipe cleaning spiral for universal use,
  - Pipe cleaning spiral S for difficult to remove obstructions, roots, heavy encrustations,
  - Pipe cleaning spiral with core for long-fibre obstructions. Spiral is also easier to clean after use because clogging of the spiral with dirt is prevented.
- Pipes spirals Ø 22 and 32 mm driven directly without changing the clamping jaws, pipe cleaning spiral Ø 16 mm driven with clamping jaws 16 (accessory) and pipe cleaning spiral Ø 8 mm driven with adapter drum 32/8 (accessory).