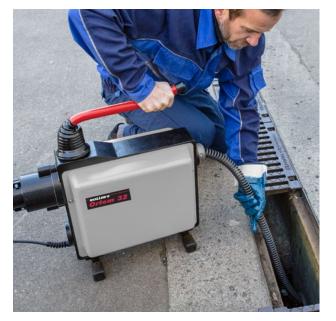

## Compact, proven, universal pipe cleaning machine for pipes Ø 20-250 mm, for spirals Ø 8, 16, 22, 32 mm.

- For fast, effective cleaning or pipes and drains.
- Continuous, undivided drive spindle and clamping jaws outside the housing for complete sealing of the motor compartment against water and dirt.
- Effective, simple, fast working by high speed (520 rpm), especially for effective milling and chain spinning.
- Manual feed for delicate work. .
- Strong, centrally arranged pressing lever for central application of force and high strength.
- Guide hose prevents the spiral from whipping and contaminating the environment.
- Easy to transport, only 24 kg. The pressing lever can also be used for carrying.
- Powerful, splash-protected, quiet 1~ condenser motor 230 V, 50 Hz, 1050 W, right and left-hand rotation. Connecting cable with integrated personal protection switch (PRCD).
- Highly flexible, specially hardened pipe cleaning spirals for easy progress, even in narrow pipe bends. Choice of three types of spirals:
  - · Standard pipe cleaning spiral for universal use,
  - Pipe cleaning spiral S for difficult to remove obstructions, roots, heavy encrustations,
  - Pipe cleaning spiral with core for long-fibre obstructions. Spiral is also easier to clean after use because clogging of the spiral with dirt is prevented.
- Pipes spirals Ø 22 and 32 mm driven directly without changing the clamping jaws, pipe cleaning spiral Ø 16 mm driven with clamping jaws 16 (accessory) and pipe cleaning spiral Ø 8 mm driven with adapter drum 32/8 (accessory).