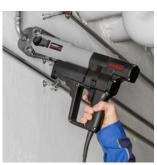

## ROLLER'S Uni-Press ACC

German Top Quality

Robust, compact electric radial press 32 kN with automatic return (forced return). For radial press joints Ø 10–108 (110) mm, Ø 3/4–4"

- Universal for all ROLLER'S pressing tongs (except ROLLER'S pressing tongs Mini) and ROLLER'S pressing rings, as well as for suitable pressing tongs / pressing rings of other makes.
- Compact design, perfect weight distribution for real one-hand operation, comfortable weight, drive unit only 4.7 kg.
- Tiltable pressing tongs (through 360°) by housing on rotary bearing.
- Pressing process in inching mode with ACC for work safety, functional safety and operating safety. Automatic return (forced return) after completed pressing. Automatic return (forced return) after completed pressing.
- Several tons feed and pressing force for perfect, split-second pressing. Thrust 32 kN. Robust, powerful, electrohydraulic drive with eccenter piston pump with robust planetary gear and compact high-performance hydraulic system.
- Proven, powerful 1~ universal motor 230 V, 50−60 Hz, 450 W, with safety switch.
- Constant shear force for constantly reliable pressing.
- Secure seating of pressing tongs / adaptor tongs by automatic locking.
- Complete range of ROLLER'S pressing tongs / pressing rings for all common pressfitting systems, see page 100–140.