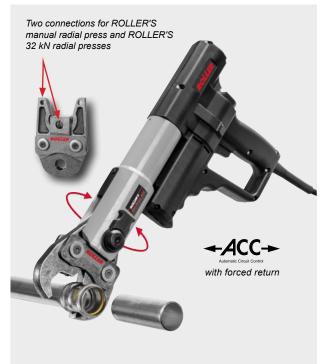

## ROLLER'S Uni-Press ACC

German Top Quality

Robust, compact electric radial press 32 kN with automatic return (forced return). For radial press joints Ø 10–108 (110) mm, Ø 3/4–4"

- Universal for all ROLLER'S pressing tongs (except ROLLER'S pressing tongs Mini) and ROLLER'S pressing rings, as well as for suitable pressing tongs / pressing rings of other makes.
- Compact design, perfect weight distribution for real one-hand operation, comfortable weight, drive unit only 4.7 kg.
- Tiltable pressing tongs (through 360°) by housing on rotary bearing.
- Pressing process in inching mode with ACC for work safety, functional safety and operating safety. Automatic return (forced return) after completed pressing. Automatic return (forced return) after completed pressing.
- Several tons feed and pressing force for perfect, split-second pressing. Thrust 32 kN. Robust, powerful, electrohydraulic drive with eccenter piston pump with robust planetary gear and compact high-performance hydraulic system.
- Proven, powerful 1~ universal motor 230 V, 50−60 Hz, 450 W, with safety switch.
- Constant shear force for constantly reliable pressing.
- Secure seating of pressing tongs / adaptor tongs by automatic locking.
- Complete range of ROLLER'S pressing tongs / pressing rings for all common pressfitting systems, see page 100–140.

With precisely worked and exactly rounded, system-specific press contour according to the respective pressfitting system. For perfect system-conformant, reliable pressing.

The pressing tongs / pressing rings are made from tenacious, specially hardened special steel and they are therefore highly resistant. For maximum quality demands and long life.

ROLLER'S pressing tongs/pressing rings fit all ROLLER'S 32 kN radial presses and suitable drive units of other makes with 32 kN thrust.

All pressing tongs marked by a  $^{\star}$  have an additional connection for manual driving by the ROLLER'S Easy-Press drive unit.