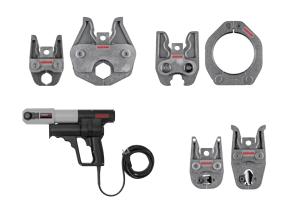

## ROLLER'S Uni-Press ACC

German Top Quality

Robust, compact electric radial press 32 kN with automatic return (forced return). For radial press joints Ø 10–108 (110) mm, Ø 3/4–4"

- Universal for all ROLLER'S pressing tongs (except ROLLER'S pressing tongs Mini) and ROLLER'S pressing rings, as well as for suitable pressing tongs / pressing rings of other makes.
- Compact design, perfect weight distribution for real one-hand operation, comfortable weight, drive unit only 4.7 kg.
- Tiltable pressing tongs (through 360°) by housing on rotary bearing.
- Pressing process in inching mode with ACC for work safety, functional safety and operating safety. Automatic return (forced return) after completed pressing. Automatic return (forced return) after completed pressing.
- Several tons feed and pressing force for perfect, split-second pressing. Thrust 32 kN. Robust, powerful, electrohydraulic drive with eccenter piston pump with robust planetary gear and compact high-performance hydraulic system.
- Proven, powerful 1~ universal motor 230 V, 50−60 Hz, 450 W, with safety switch.
- Constant shear force for constantly reliable pressing.
- Secure seating of pressing tongs / adaptor tongs by automatic locking.
- Complete range of ROLLER'S pressing tongs / pressing rings for all common pressfitting systems, see page 100–140.

ROLLER'S pressing tongs/pressing rings fit all ROLLER'S 32 kN radial presses and suitable drive units of other makes with 32 kN thrust.

All pressing tongs marked by a  $^{\star}$  have an additional connection for manual driving by the ROLLER'S Easy-Press drive unit.

## ROLLER'S Uni-Press ACC Basic-Pack

32 kN drive unit with forced return.

 Basic-Pack in steel case
 577010 A220
 1.620,00

 Basic-Pack in L-Boxx system case
 577013 A220
 1.670,00

Accessories

| ROLLER'S pressing tongs / pressing rings             | See page 100-140 | )        |
|------------------------------------------------------|------------------|----------|
| Adaptor tongs for ROLLER'S pressing rings            | See page 140     |          |
| ROLLER'S Uni-Press ACC drive unit with forced return | 577000 A220      | 1.570,00 |
| ROLLER'S cropping tongs M for threaded bars          | See page 142     |          |
| ROLLER'S cable shears for electric cables            | See page 142     |          |
| Steel case with inlay                                | 570280 A         | 128,00   |
| L-Boxx system case with inlay                        | 571283 A         | 170,00   |
|                                                      |                  |          |