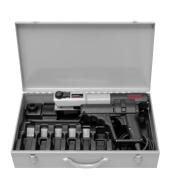

## ROLLER'S Uni-Press ACC Basic-Pack

32 kN drive unit with forced return.

 Basic-Pack in steel case
 577010 A220
 1.620,00

 Basic-Pack in L-Boxx system case
 577013 A220
 1.670,00

Accessories

| ROLLER'S pressing tongs / pressing rings             | See page 100-140 | )        |
|------------------------------------------------------|------------------|----------|
| Adaptor tongs for ROLLER'S pressing rings            | See page 140     |          |
| ROLLER'S Uni-Press ACC drive unit with forced return | 577000 A220      | 1.570,00 |
| ROLLER'S cropping tongs M for threaded bars          | See page 142     |          |
| ROLLER'S cable shears for electric cables            | See page 142     |          |
| Steel case with inlay                                | 570280 A         | 128,00   |
| L-Boxx system case with inlay                        | 571283 A         | 170,00   |
|                                                      |                  |          |