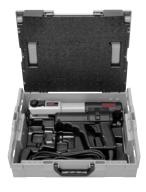

## ROLLER'S Uni-Press ACC Basic-Pack

32 kN drive unit with forced return.

 Basic-Pack in steel case
 577010 A220
 1.620,00

 Basic-Pack in L-Boxx system case
 577013 A220
 1.670,00

Accessories

| ROLLER'S pressing tongs / pressing rings             | See page 100-140 | )        |
|------------------------------------------------------|------------------|----------|
| Adaptor tongs for ROLLER'S pressing rings            | See page 140     |          |
| ROLLER'S Uni-Press ACC drive unit with forced return | 577000 A220      | 1.570,00 |
| ROLLER'S cropping tongs M for threaded bars          | See page 142     |          |
| ROLLER'S cable shears for electric cables            | See page 142     |          |
| Steel case with inlay                                | 570280 A         | 128,00   |
| L-Boxx system case with inlay                        | 571283 A         | 170,00   |
|                                                      |                  |          |