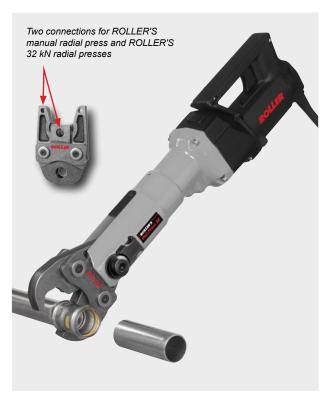

## Robust, compact electric radial press 32 kN for radial press joints Ø 10–108 (110) mm, Ø ¼–4".

- Universal for all ROLLER'S pressing tongs (except ROLLER'S pressing tongs Mini) and ROLLER'S pressing rings, as well as for suitable pressing tongs / pressing rings of other makes.
- Compact, slim form, comfortable weight, drive unit only 4.7 kg.
- Pressing process in inching mode for work safety, functional safety and operating safety. Perfect pressing is established by complete closing of the pressing tongs.
  The pressing tongs stay closed until switching over to return. Perfect visual inspection of proper pressing is therefore possible.
- Several tons feed and pressing force for perfect, split-second pressing. Thrust 32 kN. Robust, powerful, electromechanical drive with maintenance-free gear with safety slip clutch and feed system with trapezoidal gear spindle.
- Proven, powerful 1~ universal motor 230 V, 50-60 Hz, 450 W, right and left-hand rotation, safety switch. Overload protection.
- Constant shear force for constantly reliable pressing.
- Secure seating of pressing tongs / adaptor tongs by automatic locking
- Complete range of ROLLER'S pressing tongs / pressing rings for all common pressfitting systems, see page 100–140.

ROLLER'S pressing tongs/pressing rings fit all ROLLER'S 32 kN radial presses and suitable drive units of other makes with 32 kN thrust.

All pressing tongs marked by a \* have an additional connection for manual driving by the ROLLER'S Easy-Press drive unit.