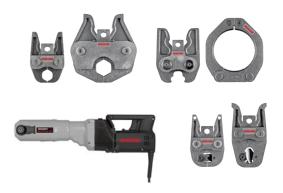

## Robust, compact electric radial press 32 kN for radial press joints Ø 10–108 (110) mm, Ø ¼–4".

- Universal for all ROLLER'S pressing tongs (except ROLLER'S pressing tongs Mini) and ROLLER'S pressing rings, as well as for suitable pressing tongs / pressing rings of other makes.
- Compact, slim form, comfortable weight, drive unit only 4.7 kg.
- Pressing process in inching mode for work safety, functional safety and operating safety. Perfect pressing is established by complete closing of the pressing tongs.
  The pressing tongs stay closed until switching over to return. Perfect visual inspection of proper pressing is therefore possible.
- Several tons feed and pressing force for perfect, split-second pressing. Thrust 32 kN. Robust, powerful, electromechanical drive with maintenance-free gear with safety slip clutch and feed system with trapezoidal gear spindle.
- Proven, powerful 1~ universal motor 230 V, 50-60 Hz, 450 W, right and left-hand rotation, safety switch. Overload protection.
- Constant shear force for constantly reliable pressing.
- Secure seating of pressing tongs / adaptor tongs by automatic locking
- Complete range of ROLLER'S pressing tongs / pressing rings for all common pressfitting systems, see page 100–140.

With precisely worked and exactly rounded, system-specific press contour according to the respective pressfitting system. For perfect system-conformant, reliable pressing.

The pressing tongs / pressing rings are made from tenacious, specially hardened special steel and they are therefore highly resistant. For maximum quality demands and long life.

ROLLER'S pressing tongs/pressing rings fit all ROLLER'S 32 kN radial presses and suitable drive units of other makes with 32 kN thrust.

All pressing tongs marked by a \* have an additional connection for manual driving by the ROLLER'S Easy-Press drive unit.