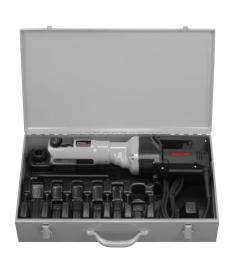

| Scope of Delivery                           | ArtNo.           | €        |
|---------------------------------------------|------------------|----------|
| ROLLER'S Uni-Press SE Basic-Pack            |                  |          |
| 32 kN drive unit, in steel case             | 572111 A220      | 1.070,00 |
| Accessories                                 |                  |          |
| ROLLER'S pressing tongs / pressing rings    | See page 100-140 |          |
| Adaptor tongs for ROLLER'S pressing rings   | See page 140     |          |
| ROLLER'S Uni-Press SE drive unit            | 572101 A220      | 1.060,00 |
| ROLLER'S cropping tongs M for threaded bars | See page 142     |          |
| ROLLER'S cable shears for electric cables   | See page 142     |          |
| Steel case with inlay                       | 570280 A         | 128,00   |