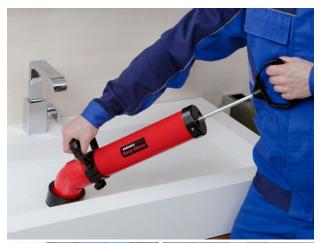

### Robust, proven suction and pressure cleaning device for odour traps in wash basins, showers and bath tubs, toilets etc.

- For quick and easy removal of pipe blockages.
- With short sleeve for wash basin, showers and bath tubs, with long sleeve for toilets.
- Adjustable front handle for high pressing force.

## Scope of Delivery Art.-No. ROLLER'S Easy-Clean

Suction and pressure cleaning device with short and long sleeve, in box

170300 A **133,90** 

€