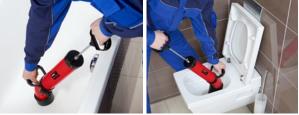

### Robust, proven suction and pressure cleaning device for odour traps in wash basins, showers and bath tubs, toilets etc.

- For quick and easy removal of pipe blockages.
- With short sleeve for wash basin, showers and bath tubs, with long sleeve for toilets.
- Adjustable front handle for high pressing force.

## Scope of Delivery Art.-No. ROLLER'S Easy-Clean

Suction and pressure cleaning device with short and long sleeve, in box

170300 A **133,90** 

€