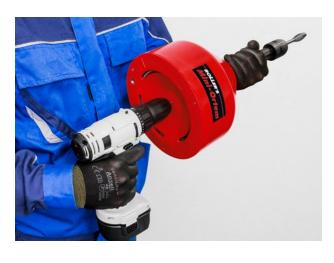

# Robust, handy manual pipe cleaning device for manual and electric drive, for pipes $\emptyset$ 20–50 (75) mm, for pipe cleaning spirals $\emptyset$ 6, 8, 10 mm.

- For manual work with easy action, easy grip crank handle or with suitable electric drill/with suitable electric screwdriver, speed ≤ 300 rpm. Hexagonal driver for electric drive in the reel cover.
- Ideal for odour traps and narrow pipe bends. Spiral fits through sieves in washbasins and sinks.
- Handy, light, only 2.9 kg.
- Simple locking of the spiral by quick-clamping chuck.
- Spiral drum made of impact-resistant, glass fibre-reinforced plastic.
- Hot galvanised, highly flexible and specially hardened spiral with club head for easy progress and long life.

| Scope of Delivery                              | ArtNo.   | €      |
|------------------------------------------------|----------|--------|
| ROLLER'S Mini-Ortem                            |          |        |
| with spiral Ø 8 mm × 7.5 m long with club head | 170010 A | 185,80 |
| Accessories                                    |          |        |
| Pipe cleaning spiral with club head            |          |        |
| Ø 8 mm × 7.5 m long                            | 170200   | 69,03  |
| Ø 10 mm × 10 m long                            | 170205   | 140,03 |