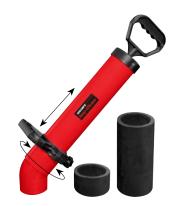

### Robust, proven suction and pressure cleaning device for odour traps in wash basins, showers and bath tubs, toilets etc.

- For quick and easy removal of pipe blockages.
- With short sleeve for wash basin, showers and bath tubs, with long sleeve for toilets.
- Adjustable front handle for high pressing force.

## Scope of Delivery Art.-No. ROLLER'S Easy-Clean

Suction and pressure cleaning device with short and long sleeve, in box

170300 A **133,90** 

€