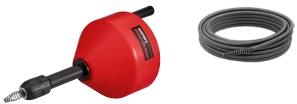

#### **ROLLER'S Mini-Ortem**

# Robust, handy manual pipe cleaning device for manual and electric drive, for pipes $\emptyset$ 20–50 (75) mm, for pipe cleaning spirals $\emptyset$ 6, 8, 10 mm.

- For manual work with easy action, easy grip crank handle or with suitable electric drill/with suitable electric screwdriver, speed ≤ 300 rpm. Hexagonal driver for electric drive in the reel cover.
- Ideal for odour traps and narrow pipe bends. Spiral fits through sieves in washbasins and sinks.
- Handy, light, only 2.9 kg.
- Simple locking of the spiral by quick-clamping chuck.
- Spiral drum made of impact-resistant, glass fibre-reinforced plastic.
- Hot galvanised, highly flexible and specially hardened spiral with club head for easy progress and long life.

| Scope of Delivery                              | ArtNo.   | €      |
|------------------------------------------------|----------|--------|
| ROLLER'S Mini-Ortem                            |          |        |
| with spiral Ø 8 mm × 7.5 m long with club head | 170010 A | 185,80 |
| Accessories                                    |          |        |
| Pipe cleaning spiral with club head            |          |        |
| Ø 8 mm × 7.5 m long                            | 170200   | 69,03  |
| Ø 10 mm × 10 m long                            | 170205   | 140,03 |