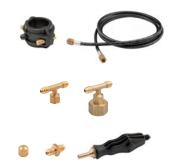

## ROLLER'S Polar Set

2 pieces each freezing sleeves in 10 different sizes, Ø 10–60 mm, ½–2", bottle connection with T-adaptor, 1 lock nut, 2 handle pieces with injector,

| 2 pieces high-pressure hoses 2 m, in case | 130002 A | 596,85 |
|-------------------------------------------|----------|--------|
|                                           |          |        |

| Accessories                     |       |          |          |        |
|---------------------------------|-------|----------|----------|--------|
| Freezing sleeve                 | 1/8"  | 10/12 mm | 130450   | 40,38  |
| J                               | 1/4"  | 15 mm    | 130455   | 40,38  |
|                                 | 3/8   | 18 mm    | 130460   | 40,38  |
|                                 | 1/2"  | 22 mm    | 130465   | 40,38  |
|                                 | 3/4"  | 28 mm    | 130470   | 40,38  |
|                                 | 1"    | 35 mm    | 130475   | 40,38  |
|                                 | 11/4" | 42 mm    | 130480   | 53,77  |
|                                 | 11/2" |          | 130485   | 53,77  |
|                                 |       | 54 mm    | 130490   | 53,77  |
|                                 | 2"    | 60 mm    | 130495   | 53,77  |
| High-pressure hose 2 m          |       |          | 130415   | 115,22 |
| T-distributor for other sleeves | 3     |          | 130207   | 25,43  |
| Bottle connection with T-jun    | ction |          | 130383   | 47,13  |
| Locking nut                     |       |          | 130209   | 6,23   |
| Double nipple                   |       |          | 130208   | 9,65   |
| Handle with injector            |       |          | 130410   | 55,43  |
| Case with inlay                 |       |          | 130430 A | 101,72 |