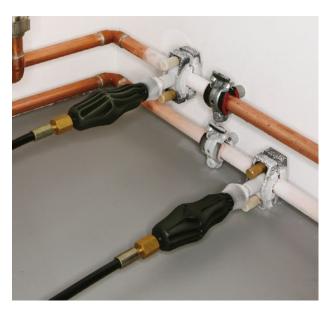

## Universal pipe freezer for repairs on unemptied pipes with carbon dioxide coolant, for pipes Ø 1/8-2", 10-60 mm.

- No emptying, no filling, no venting. Saves time and money.
- Coolant carbon dioxide: Fast freezing time (e.g. ¾" in only 5 min) by up to -79° cooling performance. Non-flammable, non-toxic, universally available.
- Very narrow, indestructible freezing sleeves.
- Snug-fit freezing sleeves and feeding of the coolant directly to the pipe guarantee extremely short freezing times and economical use of coolant.
- Ergonomically designed plastic handles.
- Indestructible injector (injection nozzle) made of brass. Fast, secure connection to freezing sleeves. No setting, the right quantity of coolant is always dosed automatically.

## ROLLER'S Polar Set

2 pieces each freezing sleeves in 10 different sizes, Ø 10–60 mm, ½–2", bottle connection with T-adaptor, 1 lock nut, 2 handle pieces with injector,

| 2 pieces high-pressure hoses 2 m, in case | 130002 A | 596,85 |
|-------------------------------------------|----------|--------|
|                                           |          |        |