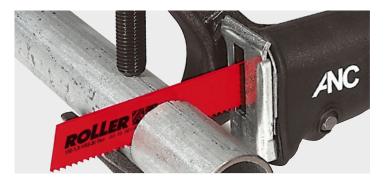

#### Special saw blades for right-angled sawing with guide holder for ROLLER'S Fox / VE / SR, ROLLER'S Fox 22 V VE and other makes.

- Specially developed for right-angled sawing and fast disassembly of steel pipes with force transmitting guide holder. This produces multiple thrust pressure by a five-fold force-transmitting leverage, for 400% more sawing power.
- Extra thick, rigid and unbendable made of HSS bimetal for extremely high stress when sawing with guide holder.
- Coarse, corrugated teeth for fast cutting.
- Double hinge with extra wide clamping surface for stable guiding and exact fit.

#### ROLLER'S special saw blade

|              | Designation                                        | Ø inches/<br>Length<br>mm | Tooth<br>pitch<br>mm | Material* | Teeth    | Colour |   | ArtNo.     | €     |
|--------------|----------------------------------------------------|---------------------------|----------------------|-----------|----------|--------|---|------------|-------|
| ROLLER SES   | Special saw blade 2"/140-3.2<br>Steel pipes ≤ Ø 2" | 140                       | 3.2                  | HSS-Bi    |          | red    | 5 | 561001 A05 | 58,02 |
| ROLLER W. C. | Special saw blade 4"/200-3.2<br>Steel pipes ≤ Ø 4" | 200                       | 3.2                  | HSS-Bi    | <u> </u> | red    | 5 | 561002 A05 | 76,92 |
| ROLLER WEIG  | Special saw blade 6"/260-3.2<br>Steel pipes ≤ Ø 6" | 260                       | 3.2                  | HSS-Bi    |          | red    | 5 | 561008 A05 | 99,54 |