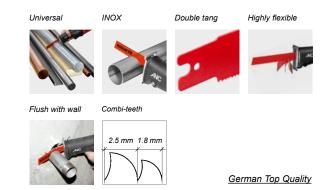

## ROLLER'S special saw blades

red

Special saw blades for free hand sawing for ROLLER'S Fox / VE / SR, ROLLER'S Carat VE, ROLLER'S Carat 22 VVE, ROLLER'S Fox 22 V VE and other makes.

- Only one special saw blade for many different materials (steel, stainless steel, wood, wood with nails, pallets, etc.).
- Flexible, also for sawing flush with wall.
- Long life and fast, accurate cutting by combi-teeth and specially hardened HSS bimetal.
- Double hinge with extra wide clamping surface for stable guiding and exact fit. Also for sawing with force transmitting guide holder.

### ROLLER'S special saw blade

1.8/2.5

flexible

300

Also for wood with nails, pallets. For materials that are difficult to cut, e.g. stainless steel, hard cast iron, a lower stroke speed is necessary, e.g. by ROLLER'S Fox SR with electronic stroke speed control (page 30).

Universal for many materials