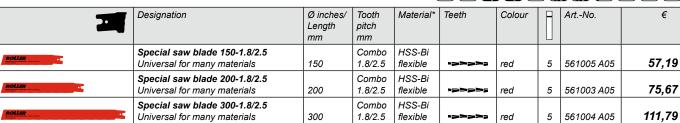

## ROLLER'S special saw blades

red

Special saw blades for free hand sawing for ROLLER'S Fox / VE / SR, ROLLER'S Carat VE, ROLLER'S Carat 22 VVE, ROLLER'S Fox 22 V VE and other makes.

- Only one special saw blade for many different materials (steel, stainless steel, wood, wood with nails, pallets, etc.).
- Flexible, also for sawing flush with wall.
- Long life and fast, accurate cutting by combi-teeth and specially hardened HSS bimetal.
- Double hinge with extra wide clamping surface for stable guiding and exact fit. Also for sawing with force transmitting guide holder.

### ROLLER'S special saw blade

1.8/2.5

flexible

300

Also for wood with nails, pallets. For materials that are difficult to cut, e.g. stainless steel, hard cast iron, a lower stroke speed is necessary, e.g. by ROLLER'S Fox SR with electronic stroke speed control (page 30).

Universal for many materials