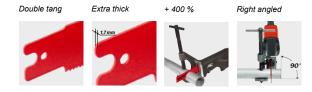

#### Special saw blades for right-angled sawing with guide holder for ROLLER'S Fox / VE / SR, ROLLER'S Fox 22 V VE and other makes.

- Specially developed for right-angled sawing and fast disassembly of steel pipes with force transmitting guide holder. This produces multiple thrust pressure by a five-fold force-transmitting leverage, for 400% more sawing power.
- Extra thick, rigid and unbendable made of HSS bimetal for extremely high stress when sawing with guide holder.
- Coarse, corrugated teeth for fast cutting.
- Double hinge with extra wide clamping surface for stable guiding and exact fit.