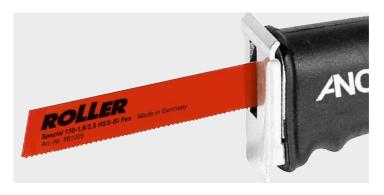

## ROLLER'S special saw blades

red

Special saw blades for free hand sawing for ROLLER'S Fox / VE / SR, ROLLER'S Carat VE, ROLLER'S Carat 22 VVE, ROLLER'S Fox 22 V VE and other makes.

- Only one special saw blade for many different materials (steel, stainless steel, wood, wood with nails, pallets, etc.).
- Flexible, also for sawing flush with wall.
- Long life and fast, accurate cutting by combi-teeth and specially hardened HSS bimetal.
- Double hinge with extra wide clamping surface for stable guiding and exact fit. Also for sawing with force transmitting guide holder.

### ROLLER'S special saw blade

1.8/2.5

flexible

300

Also for wood with nails, pallets. For materials that are difficult to cut, e.g. stainless steel, hard cast iron, a lower stroke speed is necessary, e.g. by ROLLER'S Fox SR with electronic stroke speed control (page 30).