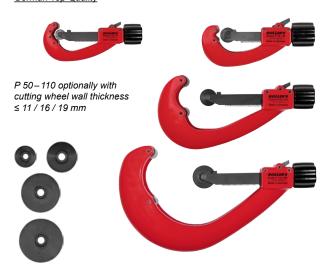

## Very robust quality pipe cutter for plastic and composite tubes, $\emptyset$ 10–160 mm, $\emptyset$ ½–6", wall thickness s $\le$ 19 mm.

Strong, easy grip design.

s = wall thickness in mm

- Fast positioning of the cutting wheel in both directions. No unnecessary forward and backward turning of the spindle. For fast working.
- Strong spindle, long spindle guide and hardened guide rollers, for exact guiding on the pipe and long life.
- Handy, ergonomic rotary handle of metal enables powerful engagement of the spindle.
- Precision, wide cutting wheel bearing on hardened, twist-protected axle ensures right-angled cutting.
- Proven quality cutting wheel made of tenacious special steel for extremely long life. Cutting wheel protected against touching the guide rollers by in-feed limitation.

| Designation                                                                               | Pipes Ø                                                 | Wall<br>thickness s | ArtNo.       | €      |
|-------------------------------------------------------------------------------------------|---------------------------------------------------------|---------------------|--------------|--------|
| ROLLER'S                                                                                  | Corso P                                                 |                     |              |        |
| with cutting whee                                                                         | el                                                      |                     |              |        |
| P 10-40                                                                                   | 10-40 mm / ½-1 %"                                       | 7 mm                | 290050 A     | 171,00 |
| P 10-63                                                                                   | 10-63 mm / ½-2"                                         | 7 mm                | 290000 A     | 216,00 |
| P 50-110, s 11                                                                            | 50-110 mm / 2-4"                                        | 11 mm               | 290100 A     | 259,00 |
| P 50-110, s 16                                                                            | 50-110 mm / 2-4"                                        | 16 mm               | 290100 A-S16 | 263,00 |
| P 50-110, s 19                                                                            | 50-90 mm / 2-3"                                         | 19 mm               | 290100 A-S19 | 283,00 |
| P 110-160                                                                                 | 110–160 mm / 4–6"                                       | 16 mm               | 290200 A     | 319,00 |
| Accessories                                                                               |                                                         |                     |              |        |
|                                                                                           | ng wheel P 10-63, s 7<br>orso P 10-40, P 10-63          |                     | 290016 A     | 21,50  |
|                                                                                           | <b>ng wheel P 50–315, s 1</b><br>orso P 50–110, P 110–1 |                     | 290116 A     | 26,10  |
| <b>ROLLER'S cutting wheel P 50 – 315, s 16</b> for ROLLER'S Corso P 50 – 110, P 110 – 160 |                                                         | 290216 A            | 31,10        |        |
|                                                                                           | <b>ng wheel P 50–315, s 1</b><br>orso P 50–110, P 110–1 |                     | 290316 A     | 50,20  |
| ROLLER'S cutting wheels for other makes                                                   |                                                         | See page 164        |              |        |