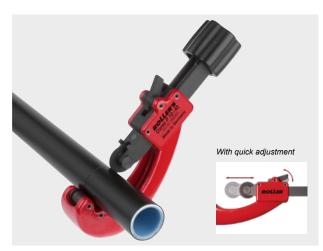

## Very robust quality pipe cutter for plastic and composite tubes, $\emptyset$ 10–160 mm, $\emptyset$ ½–6", wall thickness s $\le$ 19 mm.

Strong, easy grip design.

s = wall thickness in mm

- Fast positioning of the cutting wheel in both directions. No unnecessary forward and backward turning of the spindle. For fast working.
- Strong spindle, long spindle guide and hardened guide rollers, for exact guiding on the pipe and long life.
- Handy, ergonomic rotary handle of metal enables powerful engagement of the spindle.
- Precision, wide cutting wheel bearing on hardened, twist-protected axle ensures right-angled cutting.
- Proven quality cutting wheel made of tenacious special steel for extremely long life. Cutting wheel protected against touching the guide rollers by in-feed limitation.