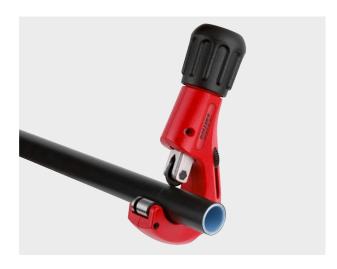

## Compact, robust quality tube cutter for plastic and composite tubes, Ø 10–32 mm, Ø $\frac{1}{2}$ –1 $\frac{3}{6}$ ", wall thickness s $\leq$ 4,5 mm.

- With space-saving, special smooth action telescopic spindle for fast, easy engagement and simple, right-angled cutting.
- 4 hardened counter pressure rollers, for exact guiding on the pipe and long life.
- Handy, ergonomic rotary handle of metal enables powerful engagement of the spindle.
- Precision, wide cutting wheel bearing on hardened, twist-protected axle ensures right-angled cutting.
- Proven quality cutting wheel made of tenacious special steel for extremely long life. Cutting wheel protected against touching the guide rollers by in-feed limitation.
- Integrated pipe deburrer with specially ground, exchangeable deburring blade.