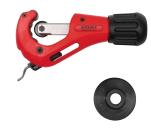

## ROLLER'S Corso P 10-32 T

## Compact, robust quality tube cutter for plastic and composite tubes, Ø 10–32 mm, Ø $\frac{1}{2}$ –1 $\frac{3}{6}$ ", wall thickness s $\leq$ 4,5 mm.

- With space-saving, special smooth action telescopic spindle for fast, easy engagement and simple, right-angled cutting.
- 4 hardened counter pressure rollers, for exact guiding on the pipe and long life.
- Handy, ergonomic rotary handle of metal enables powerful engagement of the spindle.
- Precision, wide cutting wheel bearing on hardened, twist-protected axle ensures right-angled cutting.
- Proven quality cutting wheel made of tenacious special steel for extremely long life. Cutting wheel protected against touching the guide rollers by in-feed limitation.
- Integrated pipe deburrer with specially ground, exchangeable deburring blade.