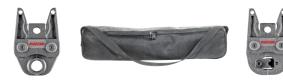

Accessories

| ROLLER'S pressing tongs / pressing rings                          | See page 100-140 |        |
|-------------------------------------------------------------------|------------------|--------|
| Adaptor tongs Z8 for driving<br>ROLLER'S pressing rings S (PR-2B) | 574702 R         | 159,00 |
| Carrying bag for drive unit and for 3 pressing tongs              | 574436 R         | 42,30  |
| ROLLER'S cropping tongs M for threaded bars                       | See page 142     |        |
| Steel case with inlay                                             | 574430 A         | 107,00 |