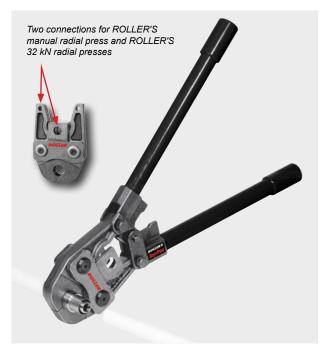

## Universal manual radial press for radial press joints of plastic and composite tubes $\emptyset$ 10–26 mm.

- For ROLLER'S pressing tongs / pressing rings (except ROLLER'S pressing tongs Mini).
- Robust, compact, universal drive unit with dividable, bolted pipe arms for selectable lever length, therefore optimum force transmission.
- Simple, easy work, due to dividable pipe arms even in confined spaces.
- Perfect pressing is established by complete closing of the pressing tongs.
   Locking end stop, the pressing tongs stay closed until opening. Perfect visual inspection of proper pressing is therefore possible.
- Complete range of ROLLER'S pressing tongs / pressing rings for all common pressfitting systems, see page 100–140.

ROLLER'S pressing tongs / pressing rings fit all ROLLER'S 32 kN radial presses and suitable drive units of other makes with 32 kN thrust.

All pressing tongs marked by a \* have an additional connection for manual driving by the ROLLER'S Easy-Press drive unit.