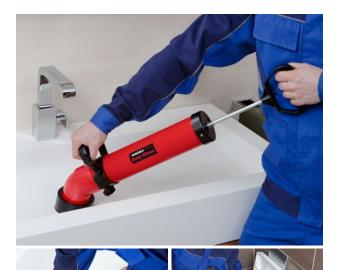

## ROLLER'S Easy-Clean

Robust, proven suction and pressure cleaning device for odour traps in wash basins, showers and bath tubs, toilets etc.

- For quick and easy removal of pipe blockages.
- With short sleeve for wash basin, showers and bath tubs, with long sleeve for toilets.
- Adjustable front handle for high pressing force.

Scope of Delivery

## ROLLER'S Easy-Clean

Suction and pressure cleaning device with short and long sleeve, in box

170300 A

Art.-No.

148,00