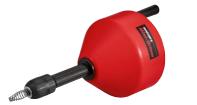

## ROLLER'S Easy-Clean

Robust, proven suction and pressure cleaning device for odour traps in wash basins, showers and bath tubs, toilets etc.

- For quick and easy removal of pipe blockages.
- With short sleeve for wash basin, showers and bath tubs, with long sleeve for toilets.
- Adjustable front handle for high pressing force.

## ROLLER'S Easy-Clean

Suction and pressure cleaning device with short and long sleeve, in box

170300 A

Art.-No.

148,00