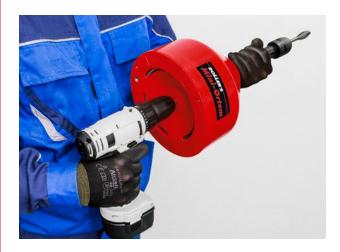

## **ROLLER'S Mini-Ortem**

Robust, handy manual pipe cleaning device for manual and electric drive, for pipes Ø 20–50 (75) mm, for pipe cleaning spirals Ø 6, 8, 10 mm.

- For manual work with easy action, easy grip crank handle or with suitable electric drill/with suitable electric screwdriver, speed ≤ 300 rpm.
  Hexagonal driver for electric drive in the reel cover.
- Ideal for odour traps and narrow pipe bends. Spiral fits through sieves in washbasins and sinks.
- Handy, light, only 2.9 kg.
- Simple locking of the spiral by quick-clamping chuck.
- Spiral drum made of impact-resistant, glass fibre-reinforced plastic.
- Hot galvanised, highly flexible and specially hardened spiral with club head for easy progress and long life.

| Scope of Delivery                              | ArtNo.   | €      |
|------------------------------------------------|----------|--------|
| ROLLER'S Mini-Ortem                            |          |        |
| with spiral Ø 8 mm × 7.5 m long with club head | 170010 A | 205,00 |
| Accessories                                    |          |        |
| Pipe cleaning spiral with club head            |          |        |
| Ø 8 mm × 7.5 m long                            | 170200   | 76,00  |
| Ø 10 mm × 10 m long                            | 170205   | 155,00 |