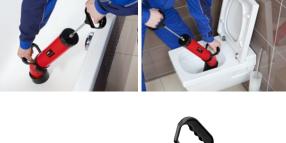

## ROLLER'S Easy-Clean

Robust, proven suction and pressure cleaning device for odour traps in wash basins, showers and bath tubs, toilets etc.

- For quick and easy removal of pipe blockages.
- With short sleeve for wash basin, showers and bath tubs, with long sleeve for toilets.
- Adjustable front handle for high pressing force.

Scope of Delivery

## ROLLER'S Easy-Clean

Suction and pressure cleaning device with short and long sleeve, in box

170300 A

Art.-No.

148,00