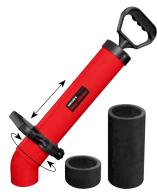

## ROLLER'S Easy-Clean

Robust, proven suction and pressure cleaning device for odour traps in wash basins, showers and bath tubs, toilets etc.

- For quick and easy removal of pipe blockages.
- With short sleeve for wash basin, showers and bath tubs, with long sleeve for toilets.
- Adjustable front handle for high pressing force.

Scope of Delivery

## ROLLER'S Easy-Clean

Suction and pressure cleaning device with short and long sleeve, in box

170300 A

Art.-No.

148,00