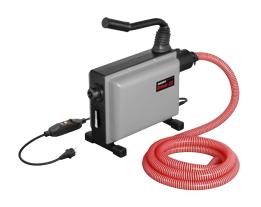

172012 A220

2570,00

Accessories

ROLLER'S Ortem 22 drive unit

with guide hose

Pipe cleaning spirals
Pipe cleaning tools

172000 A220

1 820,00