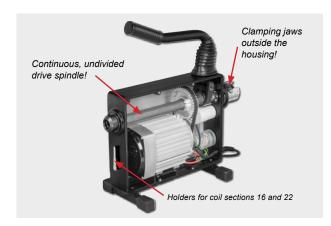

# Compact, proven, universal pipe cleaning machine for pipes Ø 20–150 mm, for spirals Ø 8, 16, 22 mm.

- For fast, effective cleaning or pipes and drains.
- Continuous, undivided drive spindle and clamping jaws outside the housing for complete sealing of the motor compartment against water and dirt.
- Effective, simple, fast working by high speed (740 rpm), especially for effective milling and chain spinning.
- Manual feed for delicate work.
- Strong, centrally arranged pressing lever for central application of force and high strength.
- Guide hose prevents the spiral from whipping and contaminating the environment.
- Easy to transport, only 19 kg. The pressing lever can also be used for carrying.
- Powerful, splash-protected, quiet 1~ condenser motor 230 V, 50 Hz, 750 W, right and left-hand rotation. Connecting cable with integrated personal protection switch (PRCD).
- Holders for coil sections 16 and 22 for fastening the coil sections to the machine frame when changing coils.
- Highly flexible, specially hardened pipe cleaning spirals for easy progress, even in narrow pipe bends. Choice of three types of spirals:
  - · Standard pipe cleaning spiral for universal use,
  - Pipe cleaning spiral S for difficult to remove obstructions, e.g. roots, heavy encrustations,
  - Pipe cleaning spiral with core for long-fibre obstructions.
     Spiral is also easier to clean after use because clogging of the spiral with dirt is prevented.
- The pipe cleaning spirals Ø 16 and 22 mm are driven directly without changing the clamping jaws, pipe cleaning spiral Ø 8 mm is driven with adapter drum 22/8 (accessory).
- Variable spiral length by quick connect spiral sections. No unnecessary turning of long pipe cleaning spirals.
- Wide range of pipe cleaning tools, e.g. drills, dies, chain spinners.
   The right tool for every application, see page 188–189.