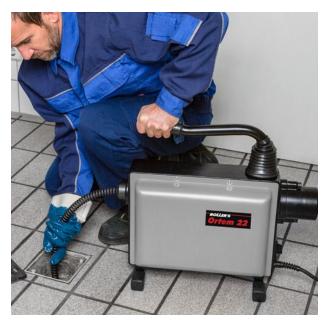

# Compact, proven, universal pipe cleaning machine for pipes Ø 20–150 mm, for spirals Ø 8, 16, 22 mm.

- For fast, effective cleaning or pipes and drains.
- Continuous, undivided drive spindle and clamping jaws outside the housing for complete sealing of the motor compartment against water and dirt.
- Effective, simple, fast working by high speed (740 rpm), especially for effective milling and chain spinning.
- Manual feed for delicate work.
- Strong, centrally arranged pressing lever for central application of force and high strength.
- Guide hose prevents the spiral from whipping and contaminating the environment.
- Easy to transport, only 19 kg. The pressing lever can also be used for carrying.
- Powerful, splash-protected, quiet 1~ condenser motor 230 V, 50 Hz, 750 W, right and left-hand rotation. Connecting cable with integrated personal protection switch (PRCD).
- Holders for coil sections 16 and 22 for fastening the coil sections to the machine frame when changing coils.
- Highly flexible, specially hardened pipe cleaning spirals for easy progress, even in narrow pipe bends. Choice of three types of spirals:
  - · Standard pipe cleaning spiral for universal use,
  - Pipe cleaning spiral S for difficult to remove obstructions, e.g. roots, heavy encrustations,
  - Pipe cleaning spiral with core for long-fibre obstructions.
     Spiral is also easier to clean after use because clogging of the spiral with dirt is prevented.
- The pipe cleaning spirals Ø 16 and 22 mm are driven directly without changing the clamping jaws, pipe cleaning spiral Ø 8 mm is driven with adapter drum 22/8 (accessory).
- Variable spiral length by quick connect spiral sections. No unnecessary turning of long pipe cleaning spirals.
- Wide range of pipe cleaning tools, e.g. drills, dies, chain spinners.
   The right tool for every application, see page 188–189.