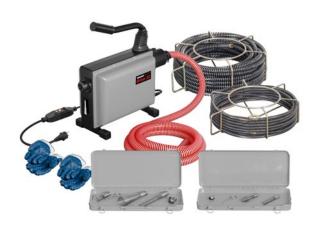

#### ROLLER'S Ortem 22 Set 16

Drive unit, guide hose, 5 spiral sections Ø 16 mm × 2.3 m in spiral cage, straight drill 16, club drill 16, toothed blade drill 16/25, spiral cutting pin 16, 1 pair of guiding gloves, steel case for tool kit

#### ROLLER'S Ortem 22 Set 22

Drive unit, guide hose, 5 spiral sections Ø 22 mm × 4.5 m in spiral cage, straight drill 22, funnel drill 22, recovery drill 22, toothed cross blade drill 22/35, spiral cutting pin 22/32, 1 pair of guiding gloves, steel case for tool kit

### ROLLER'S Ortem 22 Set 16+22

Drive unit, guide hose, 5 spiral sections Ø 16 mm × 2.3 m in spiral cage, straight drill 16, club drill 16, toothed blade drill 16/25, spiral cutting pin 16, 5 spiral sections Ø 22 mm × 4.5 m in spiral cage, straight drill 22, funnel drill 22, recovery drill 22, toothed cross blade drill 22/35, spiral cutting pin 22, 2 pairs of guiding gloves, steel case for every tool kit