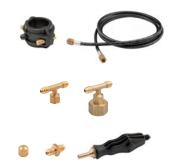

Scope of Delivery

Art.-No.

€

## ROLLER'S Polar Set

2 pieces each freezing sleeves in 10 different sizes, Ø 10–60 mm, 1/2–2", bottle connection with T-adaptor,

1 lock nut, 2 handle pieces with injector,

2 pieces high-pressure hoses 2 m, in case 130002 A **660,00** 

| Accessories                       |       |          |          |        |
|-----------------------------------|-------|----------|----------|--------|
| Freezing sleeve                   | 1/8"  | 10/12 mm | 130450   | 44,50  |
| _                                 | 1/4"  | 15 mm    | 130455   | 44,50  |
|                                   | 3/8   | 18 mm    | 130460   | 44,50  |
|                                   | 1/2"  | 22 mm    | 130465   | 44,50  |
|                                   | 3/4"  | 28 mm    | 130470   | 44,50  |
|                                   | 1"    | 35 mm    | 130475   | 44,50  |
|                                   | 11/4" | 42 mm    | 130480   | 59,20  |
|                                   | 11/2" |          | 130485   | 59,20  |
|                                   |       | 54 mm    | 130490   | 59,20  |
|                                   | 2"    | 60 mm    | 130495   | 59,20  |
| High-pressure hose 2 m            |       |          | 130415   | 127,00 |
| T-distributor for other sleeves   |       |          | 130207   | 28,00  |
| Bottle connection with T-junction |       |          | 130383   | 51,90  |
| Locking nut                       |       |          | 130209   | 6,90   |
| Double nipple                     |       |          | 130208   | 10,70  |
| Handle with injector              |       |          | 130410   | 61,00  |
| Case with inlay                   |       |          | 130430 A | 112,00 |