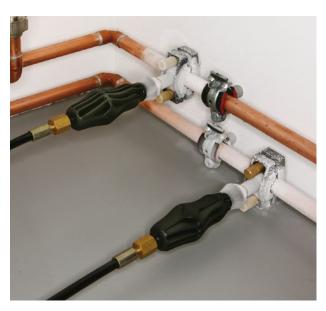

## Universal pipe freezer for repairs on unemptied pipes with carbon dioxide coolant, for pipes Ø $\frac{1}{10}$ – 2", 10 – 60 mm.

- No emptying, no filling, no venting. Saves time and money.
- Coolant carbon dioxide: Fast freezing time (e.g. ¾" in only 5 min) by up to -79° cooling performance. Non-flammable, non-toxic, universally available.
- Very narrow, indestructible freezing sleeves.
- Snug-fit freezing sleeves and feeding of the coolant directly to the pipe guarantee extremely short freezing times and economical use of coolant.
- Ergonomically designed plastic handles.
- Indestructible injector (injection nozzle) made of brass. Fast, secure connection to freezing sleeves. No setting, the right quantity of coolant is always dosed automatically.

## ROLLER'S Polar Set

2 pieces each freezing sleeves in 10 different sizes, Ø 10–60 mm, 1/2–2", bottle connection with T-adaptor,

1 lock nut, 2 handle pieces with injector,

2 pieces high-pressure hoses 2 m, in case 130002 A **660,00** 