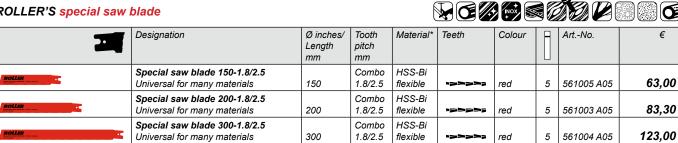

## ROLLER'S special saw blades

Special saw blades for free hand sawing for ROLLER'S Fox / VE / SR, ROLLER'S Carat VE, ROLLER'S Carat 22 VVE, ROLLER'S Fox 22 V VE and other makes.

- Only one special saw blade for many different materials (steel, stainless steel, wood, wood with nails, pallets, etc.).
- Flexible, also for sawing flush with wall.
- Long life and fast, accurate cutting by combi-teeth and specially hardened HSS bimetal.
- Double hinge with extra wide clamping surface for stable guiding and exact fit. Also for sawing with force transmitting guide holder.

### ROLLER'S special saw blade

Also for wood with nails, pallets. For materials that are difficult to cut, e.g. stainless steel, hard cast iron, a lower stroke speed is necessary, e.g. by ROLLER'S Fox SR with electronic stroke speed control (page 30).