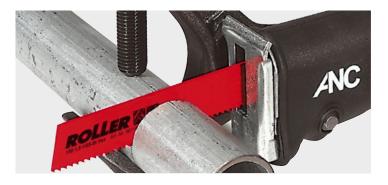

#### Special saw blades for right-angled sawing with guide holder for ROLLER'S Fox / VE / SR, ROLLER'S Fox 22 V VE and other makes.

- Specially developed for right-angled sawing and fast disassembly of steel pipes with force transmitting guide holder. This produces multiple thrust pressure by a five-fold force-transmitting leverage, for 400% more sawing power.
- Extra thick, rigid and unbendable made of HSS bimetal for extremely high stress when sawing with guide holder.
- Coarse, corrugated teeth for fast cutting.
- Double hinge with extra wide clamping surface for stable guiding and exact fit.