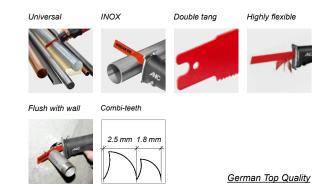

## ROLLER'S special saw blades

Special saw blades for free hand sawing for ROLLER'S Fox / VE / SR, ROLLER'S Carat VE, ROLLER'S Carat 22 VVE, ROLLER'S Fox 22 V VE and other makes.

- Only one special saw blade for many different materials (steel, stainless steel, wood, wood with nails, pallets, etc.).
- Flexible, also for sawing flush with wall.
- Long life and fast, accurate cutting by combi-teeth and specially hardened HSS bimetal.
- Double hinge with extra wide clamping surface for stable guiding and exact fit. Also for sawing with force transmitting guide holder.