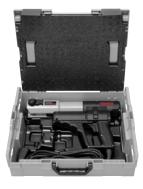

## ROLLER'S Uni-Press ACC Basic-Pack

32 kN drive unit with forced return.

 Basic-Pack in steel case
 577010 A220
 1 610,00

 Basic-Pack in L-Boxx system case
 577013 A220
 1 660,00

Accessories

| ROLLER'S pressing tongs / pressing rings             | See page 100-14 | 10       |
|------------------------------------------------------|-----------------|----------|
| Adaptor tongs for ROLLER'S pressing rings            | See page 140    |          |
| ROLLER'S Uni-Press ACC drive unit with forced return | 577000 A220     | 1 500,00 |
| ROLLER'S cropping tongs M for threaded bars          | See page 142    |          |
| ROLLER'S cable shears for electric cables            | See page 142    |          |
| Steel case with inlay                                | 570280 A        | 122,00   |
| L-Boxx system case with inlay                        | 571283 A        | 161,00   |