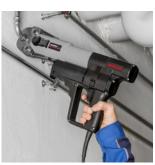

## ROLLER'S Uni-Press ACC

German Top Quality

Robust, compact electric radial press 32 kN with automatic return (forced return). For radial press joints Ø 10–108 (110) mm, Ø 3/4–4"

- Universal for all ROLLER'S pressing tongs (except ROLLER'S pressing tongs Mini) and ROLLER'S pressing rings, as well as for suitable pressing tongs / pressing rings of other makes.
- Compact design, perfect weight distribution for real one-hand operation, comfortable weight, drive unit only 4.7 kg.
- Tiltable pressing tongs (through 360°) by housing on rotary bearing.
- Pressing process in inching mode with ACC for work safety, functional safety and operating safety. Automatic return (forced return) after completed pressing. Automatic return (forced return) after completed pressing.
- Several tons feed and pressing force for perfect, split-second pressing. Thrust 32 kN. Robust, powerful, electrohydraulic drive with eccenter piston pump with robust planetary gear and compact high-performance hydraulic system.
- Proven, powerful 1~ universal motor 230 V, 50−60 Hz, 450 W, with safety switch.
- Constant shear force for constantly reliable pressing.
- Secure seating of pressing tongs / adaptor tongs by automatic locking.
- Complete range of ROLLER'S pressing tongs / pressing rings for all common pressfitting systems, see page 100–140.