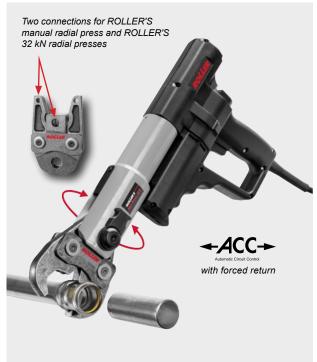

## ROLLER'S Uni-Press ACC

German Top Quality

Robust, compact electric radial press 32 kN with automatic return (forced return). For radial press joints Ø 10–108 (110) mm, Ø 3/4–4"

- Universal for all ROLLER'S pressing tongs (except ROLLER'S pressing tongs Mini) and ROLLER'S pressing rings, as well as for suitable pressing tongs / pressing rings of other makes.
- Compact design, perfect weight distribution for real one-hand operation, comfortable weight, drive unit only 4.7 kg.
- Tiltable pressing tongs (through 360°) by housing on rotary bearing.
- Pressing process in inching mode with ACC for work safety, functional safety and operating safety. Automatic return (forced return) after completed pressing. Automatic return (forced return) after completed pressing.
- Several tons feed and pressing force for perfect, split-second pressing. Thrust 32 kN. Robust, powerful, electrohydraulic drive with eccenter piston pump with robust planetary gear and compact high-performance hydraulic system.
- Proven, powerful 1~ universal motor 230 V, 50−60 Hz, 450 W, with safety switch.
- Constant shear force for constantly reliable pressing.
- Secure seating of pressing tongs / adaptor tongs by automatic locking.
- Complete range of ROLLER'S pressing tongs / pressing rings for all common pressfitting systems, see page 100–140.

With precisely worked and exactly rounded, system-specific press contour according to the respective pressfitting system. For perfect system-conformant, reliable pressing.

The pressing tongs / pressing rings are made from tenacious, specially hardened special steel and they are therefore highly resistant. For maximum quality demands and long life.

ROLLER'S pressing tongs/pressing rings fit all ROLLER'S 32 kN radial presses and suitable drive units of other makes with 32 kN thrust.

All pressing tongs marked by a  $^{\star}$  have an additional connection for manual driving by the ROLLER'S Easy-Press drive unit.