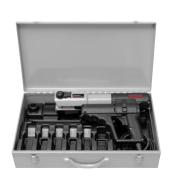

## ROLLER'S Uni-Press ACC Basic-Pack

32 kN drive unit with forced return.

 Basic-Pack in steel case
 577010 A220
 1 610,00

 Basic-Pack in L-Boxx system case
 577013 A220
 1 660,00

Accessories

| ROLLER'S pressing tongs / pressing rings             | See page 100-14 | 10       |
|------------------------------------------------------|-----------------|----------|
| Adaptor tongs for ROLLER'S pressing rings            | See page 140    |          |
| ROLLER'S Uni-Press ACC drive unit with forced return | 577000 A220     | 1 500,00 |
| ROLLER'S cropping tongs M for threaded bars          | See page 142    |          |
| ROLLER'S cable shears for electric cables            | See page 142    |          |
| Steel case with inlay                                | 570280 A        | 122,00   |
| L-Boxx system case with inlay                        | 571283 A        | 161,00   |