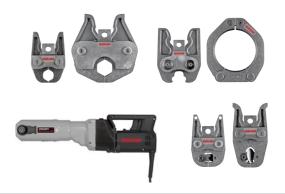

## Robust, compact electric radial press 32 kN for radial press joints Ø 10–108 (110) mm, Ø ¼–4".

- Universal for all ROLLER'S pressing tongs (except ROLLER'S pressing tongs Mini) and ROLLER'S pressing rings, as well as for suitable pressing tongs / pressing rings of other makes.
- Compact, slim form, comfortable weight, drive unit only 4.7 kg.
- Pressing process in inching mode for work safety, functional safety and operating safety. Perfect pressing is established by complete closing of the pressing tongs.
  The pressing tongs stay closed until switching over to return. Perfect visual inspection of proper pressing is therefore possible.
- Several tons feed and pressing force for perfect, split-second pressing. Thrust 32 kN. Robust, powerful, electromechanical drive with maintenance-free gear with safety slip clutch and feed system with trapezoidal gear spindle.
- Proven, powerful 1~ universal motor 230 V, 50-60 Hz, 450 W, right and left-hand rotation, safety switch. Overload protection.
- Constant shear force for constantly reliable pressing.
- Secure seating of pressing tongs / adaptor tongs by automatic locking
- Complete range of ROLLER'S pressing tongs / pressing rings for all common pressfitting systems, see page 100–140.

With precisely worked and exactly rounded, system-specific press contour according to the respective pressfitting system. For perfect system-conformant, reliable pressing.

The pressing tongs / pressing rings are made from tenacious, specially hardened special steel and they are therefore highly resistant. For maximum quality demands and long life.

ROLLER'S pressing tongs/pressing rings fit all ROLLER'S 32 kN radial presses and suitable drive units of other makes with 32 kN thrust.

All pressing tongs marked by a \* have an additional connection for manual driving by the ROLLER'S Easy-Press drive unit.