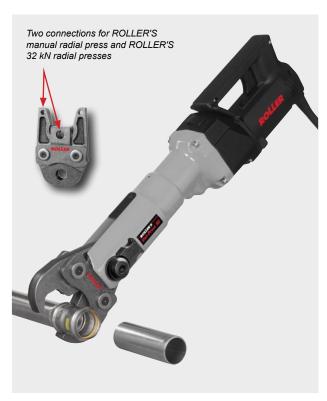

## Robust, compact electric radial press 32 kN for radial press joints Ø 10–108 (110) mm, Ø ¼–4".

- Universal for all ROLLER'S pressing tongs (except ROLLER'S pressing tongs Mini) and ROLLER'S pressing rings, as well as for suitable pressing tongs / pressing rings of other makes.
- Compact, slim form, comfortable weight, drive unit only 4.7 kg.
- Pressing process in inching mode for work safety, functional safety and operating safety. Perfect pressing is established by complete closing of the pressing tongs.
  The pressing tongs stay closed until switching over to return. Perfect visual inspection of proper pressing is therefore possible.
- Several tons feed and pressing force for perfect, split-second pressing. Thrust 32 kN. Robust, powerful, electromechanical drive with maintenance-free gear with safety slip clutch and feed system with trapezoidal gear spindle.
- Proven, powerful 1~ universal motor 230 V, 50-60 Hz, 450 W, right and left-hand rotation, safety switch. Overload protection.
- Constant shear force for constantly reliable pressing.
- Secure seating of pressing tongs / adaptor tongs by automatic locking
- Complete range of ROLLER'S pressing tongs / pressing rings for all common pressfitting systems, see page 100–140.

ROLLER'S pressing tongs/pressing rings fit all ROLLER'S 32 kN radial presses and suitable drive units of other makes with 32 kN thrust.

All pressing tongs marked by a \* have an additional connection for manual driving by the ROLLER'S Easy-Press drive unit.