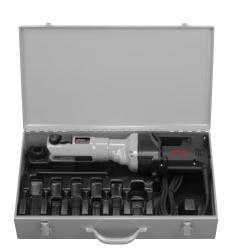

| Scope of Delivery                           | ArtNo.           | €        |
|---------------------------------------------|------------------|----------|
| ROLLER'S Uni-Press SE Basic-Pack            |                  |          |
| 32 kN drive unit, in steel case             | 572111 A220      | 1 070,00 |
| Accessories                                 |                  |          |
| ROLLER'S pressing tongs / pressing rings    | See page 100-140 |          |
| Adaptor tongs for ROLLER'S pressing rings   | See page 140     |          |
| ROLLER'S Uni-Press SE drive unit            | 572101 A220      | 1 010,00 |
| ROLLER'S cropping tongs M for threaded bars | See page 142     |          |
| ROLLER'S cable shears for electric cables   | See page 142     |          |
| Steel case with inlay                       | 570280 A         | 122,00   |