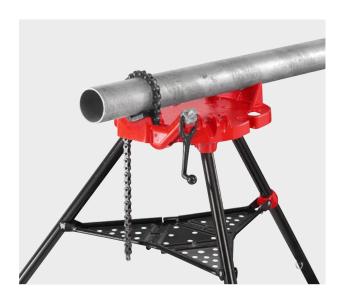

## **ROLLER'S Anaconda 3B**

- For easy, safe clamping of pipes by specially toothed, v-shaped clamping jaws and strong clamping chain with quick catch.
- Sturdy, torsion-free die-cast structure of the work plate with integrated chain pipe vice, pipe rest, tool holders and top clamping screw.
- 3 benders for bending pipes Ø ¾-¾".
- Specially toothed and hardened double clamping jaws, easily changeable, prism-shaped, for safe clamping of the pipes.
- Clamping chain with strong chain links, easy clamping by quick closure and trapezoidal threaded spindle.
- Simple transport by collapsible tripod stand.

| Scope of Delivery                                      | ArtNo.       | Kr       |
|--------------------------------------------------------|--------------|----------|
| ROLLER'S Anaconda 3B                                   | 120270 A     | 6 550,00 |
| Accessories                                            |              |          |
| ROLLER'S Assistent<br>height adjustable material rests | See page 172 |          |