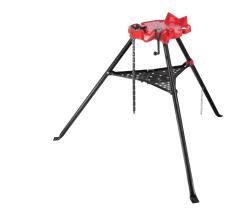

## ROLLER'S Anaconda WB

German Top Quality

## Robust chain pipe vice for fixing to a workbench. For clamping pipes, solid material Ø $\frac{1}{8}$ -6", 10-165 mm.

- For easy, safe clamping of pipes by specially toothed, v-shaped clamping jaws and strong clamping chain with quick catch.
- Sturdy, torsion-free die-cast structure of the base plate with integrated chain pipe vice, pipe rest, bender.
- Specially toothed and hardened double clamping jaws, easily changeable, prism-shaped, for safe clamping of the pipes.
- Clamping chain with strong chain links, easy clamping by quick closure and trapezoidal threaded spindle.
- For fixing to the workbench. Observe the load capacity of the workbench.

| Scope of Delivery                | ArtNo.       | kr       |
|----------------------------------|--------------|----------|
| ROLLER'S Anaconda WB             | 120250 A     | 3 840,00 |
| Accessories                      |              |          |
| ROLLER'S Assistent               |              |          |
| height adjustable material rests | See page 172 |          |