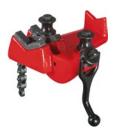

## ROLLER'S Anaconda WB

German Top Quality

## Robust chain pipe vice for fixing to a workbench. For clamping pipes, solid material Ø $\frac{1}{8}$ -6", 10-165 mm.

- For easy, safe clamping of pipes by specially toothed, v-shaped clamping jaws and strong clamping chain with quick catch.
- Sturdy, torsion-free die-cast structure of the base plate with integrated chain pipe vice, pipe rest, bender.
- Specially toothed and hardened double clamping jaws, easily changeable, prism-shaped, for safe clamping of the pipes.
- Clamping chain with strong chain links, easy clamping by quick closure and trapezoidal threaded spindle.
- For fixing to the workbench. Observe the load capacity of the workbench.