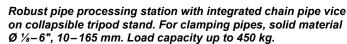

## **ROLLER'S Anaconda 3B**

- For easy, safe clamping of pipes by specially toothed, v-shaped clamping jaws and strong clamping chain with quick catch.
- Sturdy, torsion-free die-cast structure of the work plate with integrated chain pipe vice, pipe rest, tool holders and top clamping screw.
- 3 benders for bending pipes Ø ¾-¾".
- Specially toothed and hardened double clamping jaws, easily changeable, prism-shaped, for safe clamping of the pipes.
- Clamping chain with strong chain links, easy clamping by quick closure and trapezoidal threaded spindle.
- Simple transport by collapsible tripod stand.

| Scope of Delivery                                      | ArtNo.       | Kr       |
|--------------------------------------------------------|--------------|----------|
| ROLLER'S Anaconda 3B                                   | 120270 A     | 6 550,00 |
| Accessories                                            |              |          |
| ROLLER'S Assistent<br>height adjustable material rests | See page 172 |          |