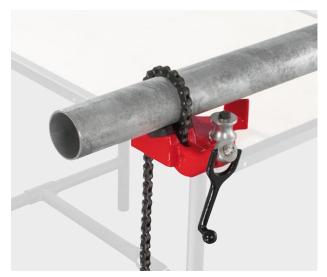

## ROLLER'S Anaconda WB

German Top Quality

## Robust chain pipe vice for fixing to a workbench. For clamping pipes, solid material Ø $\frac{1}{8}$ -6", 10-165 mm.

- For easy, safe clamping of pipes by specially toothed, v-shaped clamping jaws and strong clamping chain with quick catch.
- Sturdy, torsion-free die-cast structure of the base plate with integrated chain pipe vice, pipe rest, bender.
- Specially toothed and hardened double clamping jaws, easily changeable, prism-shaped, for safe clamping of the pipes.
- Clamping chain with strong chain links, easy clamping by quick closure and trapezoidal threaded spindle.
- For fixing to the workbench. Observe the load capacity of the workbench.

| Scope of Delivery                | ArtNo.       | kr       |
|----------------------------------|--------------|----------|
| ROLLER'S Anaconda WB             | 120250 A     | 3 840,00 |
| Accessories                      |              |          |
| ROLLER'S Assistent               |              |          |
| height adjustable material rests | See page 172 |          |