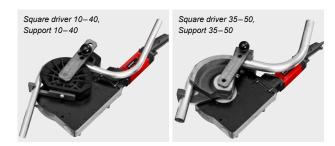

- For cold draw bending of hard, semi-hard and soft pipes, up to 90°.
- Ideal for bending on site without a vice. For locksmith work, sanitary and heating installation and refrigeration and hydraulic technology.
- Bender is amortised after just a few bends by saving on fittings. No costs for fittings, storage, procurement. Saving on pipe unions. Increased safety due to fewer pipe connections.
- Fast, easy work. Angle scale on every bending former for dimensionally accurate bending. No setting work, no tools required. Also for bridges, S-bends, doglegs and reverse bends.
- Self-contained force flow in the bending process.
- Bending and exact positioning by continuous speed control.
- Self-contained force flow during the bending process (Patent DE 39 03 041).
- Maintenance-free, robust gear with safety slip clutch and recoil, for long life.
- Proven, powerful 1~ universal motor 230 V, 50–60 Hz, 1000 W, right and left-hand rotation, safety switch.
- Bending formers for ROLLER'S Arco 50 (Art. No. 581480, 581490, 581500, 581510, 581520, 581530, 581540): Form and pressure stable bending formers die-cast and back formers made from high strength, high sliding, glass fibre reinforced polyamide for material-compatible bending without cracking and creasing.
- Quickly and easily changeable bending formers and back formers.
- Bending formers and back formers of electric pipe and tube bender ROLLER'S Arco, cordless pipe and tube bender ROLLER'S Arco 22 V and manual pipe bender ROLLER'S Arcus can be used (with square driver 10–40, support 10–40), see page 43.

## ROLLER'S Arco 50 Basic-Pack

Drive unit, square driver 35–50, support 35–50, insert holt

| support 35–50, insert bolt,<br>in transport box                                                                                                                     | 580110 A220 | 42 970,00 |
|---------------------------------------------------------------------------------------------------------------------------------------------------------------------|-------------|-----------|
| Accessories                                                                                                                                                         |             |           |
| Bending and back formers                                                                                                                                            | See page 43 |           |
| ROLLER'S Arco 50 drive unit                                                                                                                                         | 580100 A220 | 37 970,00 |
| Square driver 35–50, support 35–50<br>for bending formers and back formers<br>Art. No. 581480, 581490, 581500, 581510,<br>581520, 581530, 581540, see table page 43 | 582110 R    | 2 290,00  |
| <b>Square driver 10–40, support 10–40</b><br>for bending formers and back formers ROLLER'S<br>Arco, ROLLER'S Arco 22 V and ROLLER'S Arcus,                          |             |           |
| see table page 43                                                                                                                                                   | 582120 R    | 3 750,00  |
| Insert bolt                                                                                                                                                         | 582036      | 510,00    |
| ROLLER'S bending spray 150 ml                                                                                                                                       | 140121 A    | 240,00    |
| Transport box with handles                                                                                                                                          | 590160 A    | 3 060,00  |
| <b>Steel case</b> for 1 bending former and back former R 100 and R 135 / R 140 respectively, with inlay                                                             | 586012 A    | 1 360,00  |