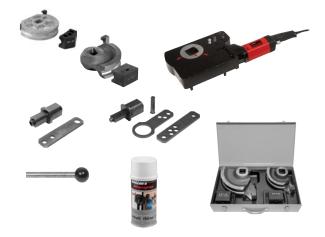

## ROLLER'S Arco 50 Basic-Pack

Drive unit, square driver 35–50, support 35–50, insert holt

| support 35–50, insert bolt,<br>in transport box                                                                                                                     | 580110 A220 | 42 970,00 |
|---------------------------------------------------------------------------------------------------------------------------------------------------------------------|-------------|-----------|
| Accessories                                                                                                                                                         |             |           |
| Bending and back formers                                                                                                                                            | See page 43 |           |
| ROLLER'S Arco 50 drive unit                                                                                                                                         | 580100 A220 | 37 970,00 |
| Square driver 35–50, support 35–50<br>for bending formers and back formers<br>Art. No. 581480, 581490, 581500, 581510,<br>581520, 581530, 581540, see table page 43 | 582110 R    | 2 290,00  |
| <b>Square driver 10–40, support 10–40</b><br>for bending formers and back formers ROLLER'S<br>Arco, ROLLER'S Arco 22 V and ROLLER'S Arcus,                          |             |           |
| see table page 43                                                                                                                                                   | 582120 R    | 3 750,00  |
| Insert bolt                                                                                                                                                         | 582036      | 510,00    |
| ROLLER'S bending spray 150 ml                                                                                                                                       | 140121 A    | 240,00    |
| Transport box with handles                                                                                                                                          | 590160 A    | 3 060,00  |
| <b>Steel case</b> for 1 bending former and back former R 100 and R 135 / R 140 respectively, with inlay                                                             | 586012 A    | 1 360,00  |