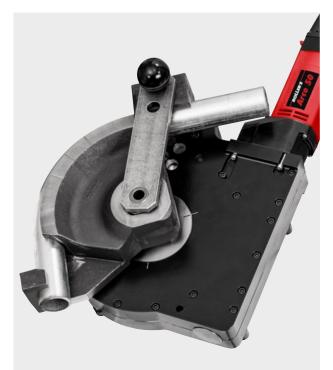

## ROLLER'S Arco 50

## German Top Quality

Powerful, robust, compact electric pipe bender for steel pipes EN 10255 Ø  $\frac{1}{4}$ , stainless steel pipes EN ISO 1127, EN 10217-7 Ø  $\frac{1}{2}$ –1  $\frac{1}{4}$ , s  $\leq$  2.6 mm, hard, semi-hard and soft copper pipes Ø 10–42 mm (thin-walled up to Ø 35 mm), thick-walled copper pipes K65 for refrigeration and air-conditioning technology EN 12735-1 Ø  $\frac{3}{8}$ –1 $\frac{5}{6}$ ", stainless steel pipes of the pressfitting systems Ø 12–42 mm, carbon steel pipes of the pressfitting systems Ø 12–42 mm (coated up to Ø 28 mm), composite pipes Ø 14–50 mm, soft precision steel pipes Ø 10–28 mm, electrical installation pipes EN 50086 Ø 16–32 mm, etc. (s = wall thickness)

- For cold draw bending of hard, semi-hard and soft pipes, up to 90°.
- Ideal for bending on site without a vice. For locksmith work, sanitary and heating installation and refrigeration and hydraulic technology.
- Bender is amortised after just a few bends by saving on fittings. No costs for fittings, storage, procurement. Saving on pipe unions. Increased safety due to fewer pipe connections.
- Fast, easy work. Angle scale on every bending former for dimensionally accurate bending. No setting work, no tools required. Also for bridges, S-bends, doglegs and reverse bends.
- Self-contained force flow in the bending process.
- Bending and exact positioning by continuous speed control.
- Self-contained force flow during the bending process (Patent DE 39 03 041).
- Maintenance-free, robust gear with safety slip clutch and recoil, for long life.
- Proven, powerful 1~ universal motor 230 V, 50–60 Hz, 1000 W, right and left-hand rotation, safety switch.
- Bending formers for ROLLER'S Arco 50 (Art. No. 581480, 581490, 581500, 581510, 581520, 581530, 581540): Form and pressure stable bending formers die-cast and back formers made from high strength, high sliding, glass fibre reinforced polyamide for material-compatible bending without cracking and creasing.
- Quickly and easily changeable bending formers and back formers.
- Bending formers and back formers of electric pipe and tube bender ROLLER'S Arco, cordless pipe and tube bender ROLLER'S Arco 22 V and manual pipe bender ROLLER'S Arcus can be used (with square driver 10–40, support 10–40), see page 43.