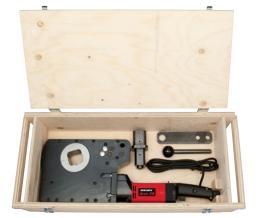

## ROLLER'S Arco 50 Basic-Pack

Drive unit, square driver 35–50, support 35–50, insert holt

| support 35–50, insert bolt,<br>in transport box                                                                                                                     | 580110 A220 | 42 970,00 |
|---------------------------------------------------------------------------------------------------------------------------------------------------------------------|-------------|-----------|
| Accessories                                                                                                                                                         |             |           |
| Bending and back formers                                                                                                                                            | See page 43 |           |
| ROLLER'S Arco 50 drive unit                                                                                                                                         | 580100 A220 | 37 970,00 |
| Square driver 35–50, support 35–50<br>for bending formers and back formers<br>Art. No. 581480, 581490, 581500, 581510,<br>581520, 581530, 581540, see table page 43 | 582110 R    | 2 290,00  |
| <b>Square driver 10–40, support 10–40</b><br>for bending formers and back formers ROLLER'S<br>Arco, ROLLER'S Arco 22 V and ROLLER'S Arcus,                          |             |           |
| see table page 43                                                                                                                                                   | 582120 R    | 3 750,00  |
| Insert bolt                                                                                                                                                         | 582036      | 510,00    |
| ROLLER'S bending spray 150 ml                                                                                                                                       | 140121 A    | 240,00    |
| Transport box with handles                                                                                                                                          | 590160 A    | 3 060,00  |
| <b>Steel case</b> for 1 bending former and back former R 100 and R 135 / R 140 respectively, with inlay                                                             | 586012 A    | 1 360,00  |