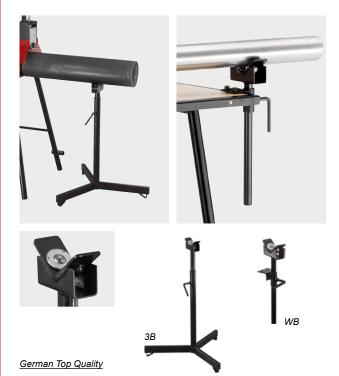

## **ROLLER'S** Assistent

### Robust, continuously height adjustable material rest with ball guide for pipes Ø ( $\frac{1}{3}$ ) $\frac{3}{4}$ -6", Ø (6) 26–115 mm, solid material Ø (6) 26–150 mm, load capacity up to 150 kg.

- Ideal for pipe installation, e.g. when cutting, thread cutting, sawing, welding and soldering.
- Stainless steel ball guide, suitable for rotating and standing pipe and solid material. Easy movement of the material in all directions.
- <u>ROLLER'S Assistent 3B</u> On sturdy, firm tripod. Collapsible for transport and storage. Height-adjustable from 690 to 1180 mm from the floor.
- <u>ROLLER'S Assistent WB</u>
   With clamping device for workbench.
   Height-adjustable from 35 to 580 mm from the workbench surface.

| Scope of Delivery                                                  | ArtNo.   | kr       |
|--------------------------------------------------------------------|----------|----------|
| ROLLER'S Assistent 3B                                              |          |          |
| on tripod                                                          | 120120 A | 4 130,00 |
| <b>ROLLER'S Assistent WB</b><br>With clamping device for workbench | 120130 A | 2 490,00 |