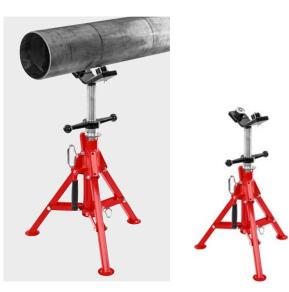

## ROLLER'S Assistent XL12"

### Ultra-strong, continuously height-adjustable material rest with ball guide for pipes, solid material Ø ( $\frac{1}{3}$ ) 1 $\frac{1}{4}$ -12", Ø (6) 42-324 mm, load capacity up to 450 kg.

- Ideal for pipe installation, e.g. when roller grooving, cutting, thread cutting, sawing, welding and soldering.
- Stainless steel ball guide, suitable for rotating and standing pipe and solid material. Easy movement of the material in all directions.
- Robust structure suitable for building sites. Safe standing tripod, collapsible for transport and storage.
- Height-adjustable from 505 to 915 mm from the floor.
- Threaded spindle for easy alignment of the pipe, with fixing device.
- Practical handle for easy transport.

# Scope of Delivery Art.-No. kr ROLLER'S Assistent XL 12" 4480,00 on tripod, collapsible 120125 A 4480,00