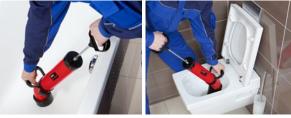

## ROLLER'S Easy-Clean

Robust, proven suction and pressure cleaning device for odour traps in wash basins, showers and bath tubs, toilets etc.

- For quick and easy removal of pipe blockages.
- With short sleeve for wash basin, showers and bath tubs, with long sleeve for toilets.
- Adjustable front handle for high pressing force.