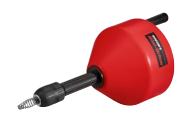

## ROLLER'S Easy-Clean

Robust, proven suction and pressure cleaning device for odour traps in wash basins, showers and bath tubs, toilets etc.

- For quick and easy removal of pipe blockages.
- With short sleeve for wash basin, showers and bath tubs, with long sleeve for toilets.
- Adjustable front handle for high pressing force.

## ROLLER'S Easy-Clean

Suction and pressure cleaning device with short and long sleeve, in box

170300 A

1 660,00