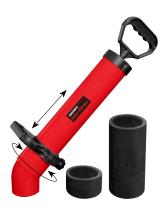

## ROLLER'S Easy-Clean

Robust, proven suction and pressure cleaning device for odour traps in wash basins, showers and bath tubs, toilets etc.

- For quick and easy removal of pipe blockages.
- With short sleeve for wash basin, showers and bath tubs, with long sleeve for toilets.
- Adjustable front handle for high pressing force.

## ROLLER'S Easy-Clean

Suction and pressure cleaning device with short and long sleeve, in box

170300 A

1 660,00