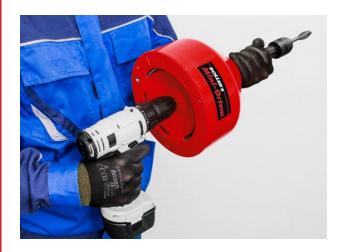

## **ROLLER'S Mini-Ortem**

Robust, handy manual pipe cleaning device for manual and electric drive, for pipes Ø 20–50 (75) mm, for pipe cleaning spirals Ø 6, 8, 10 mm.

- For manual work with easy action, easy grip crank handle or with suitable electric drill/with suitable electric screwdriver, speed ≤ 300 rpm.
  Hexagonal driver for electric drive in the reel cover.
- Ideal for odour traps and narrow pipe bends. Spiral fits through sieves in washbasins and sinks.
- Handy, light, only 2.9 kg.
- Simple locking of the spiral by quick-clamping chuck.
- Spiral drum made of impact-resistant, glass fibre-reinforced plastic.
- Hot galvanised, highly flexible and specially hardened spiral with club head for easy progress and long life.