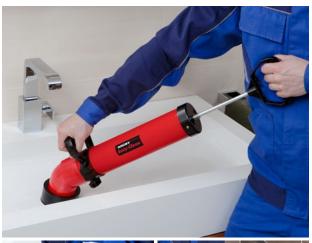

## ROLLER'S Easy-Clean

Robust, proven suction and pressure cleaning device for odour traps in wash basins, showers and bath tubs, toilets etc.

- For quick and easy removal of pipe blockages.
- With short sleeve for wash basin, showers and bath tubs, with long sleeve for toilets.
- Adjustable front handle for high pressing force.