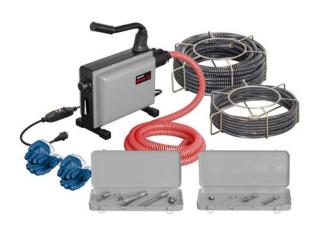

### ROLLER'S Ortem 22 Set 16+22

Drive unit, guide hose, 5 spiral sections Ø 16 mm × 2.3 m in spiral cage, straight drill 16, club drill 16, toothed blade drill 16/25, spiral cutting pin 16, 5 spiral sections Ø 22 mm × 4.5 m in spiral cage, straight drill 22, funnel drill 22, recovery drill 22, toothed cross blade drill 22/35, spiral cutting pin 22, 2 pairs of guiding gloves, steel case for every tool kit