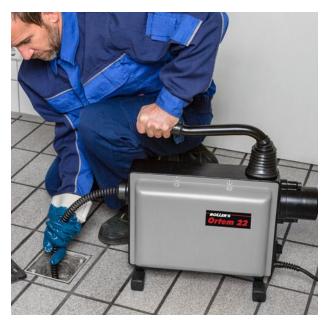

## ROLLER'S Ortem 22

German Top Quality

# Compact, proven, universal pipe cleaning machine for pipes Ø 20–150 mm, for spirals Ø 8, 16, 22 mm.

- For fast, effective cleaning or pipes and drains.
- Continuous, undivided drive spindle and clamping jaws outside the housing for complete sealing of the motor compartment against water and dirt.
- Effective, simple, fast working by high speed (740 rpm), especially for effective milling and chain spinning.
- Manual feed for delicate work.
- Strong, centrally arranged pressing lever for central application of force and high strength.
- Guide hose prevents the spiral from whipping and contaminating the environment.
- Easy to transport, only 19 kg. The pressing lever can also be used for carrying.
- Powerful, splash-protected, quiet 1~ condenser motor 230 V, 50 Hz, 750 W, right and left-hand rotation. Connecting cable with integrated personal protection switch (PRCD).
- Holders for coil sections 16 and 22 for fastening the coil sections to the machine frame when changing coils.
- Highly flexible, specially hardened pipe cleaning spirals for easy progress, even in narrow pipe bends. Choice of three types of spirals:
  - · Standard pipe cleaning spiral for universal use,
  - Pipe cleaning spiral S for difficult to remove obstructions, e.g. roots, heavy encrustations,
  - Pipe cleaning spiral with core for long-fibre obstructions.
     Spiral is also easier to clean after use because clogging of the spiral with dirt is prevented.
- The pipe cleaning spirals Ø 16 and 22 mm are driven directly without changing the clamping jaws, pipe cleaning spiral Ø 8 mm is driven with adapter drum 22/8 (accessory).
- Variable spiral length by quick connect spiral sections. No unnecessary turning
  of long pipe cleaning spirals.
- Wide range of pipe cleaning tools, e.g. drills, dies, chain spinners.
   The right tool for every application, see page 188–189.