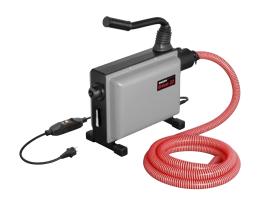

Scope of Delivery

Art.-No.

k

#### ROLLER'S Ortem 22 Set 16

Drive unit, guide hose, 5 spiral sections Ø 16 mm × 2.3 m in spiral cage, straight drill 16, club drill 16, toothed blade drill 16/25, spiral cutting pin 16, 1 pair of guiding gloves, steel case for tool kit