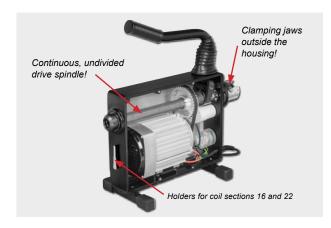

# Compact, proven, universal pipe cleaning machine for pipes Ø 20–150 mm, for spirals Ø 8, 16, 22 mm.

- For fast, effective cleaning or pipes and drains.
- Continuous, undivided drive spindle and clamping jaws outside the housing for complete sealing of the motor compartment against water and dirt.
- Effective, simple, fast working by high speed (740 rpm), especially for effective milling and chain spinning.
- Manual feed for delicate work.
- Strong, centrally arranged pressing lever for central application of force and high strength.
- Guide hose prevents the spiral from whipping and contaminating the environment.
- Easy to transport, only 19 kg. The pressing lever can also be used for carrying.
- Powerful, splash-protected, quiet 1~ condenser motor 230 V, 50 Hz, 750 W, right and left-hand rotation. Connecting cable with integrated personal protection switch (PRCD).
- Holders for coil sections 16 and 22 for fastening the coil sections to the machine frame when changing coils.
- Highly flexible, specially hardened pipe cleaning spirals for easy progress, even in narrow pipe bends. Choice of three types of spirals:
  - · Standard pipe cleaning spiral for universal use,
  - Pipe cleaning spiral S for difficult to remove obstructions, e.g. roots, heavy encrustations,
  - Pipe cleaning spiral with core for long-fibre obstructions.
     Spiral is also easier to clean after use because clogging of the spiral with dirt is prevented.
- The pipe cleaning spirals Ø 16 and 22 mm are driven directly without changing the clamping jaws, pipe cleaning spiral Ø 8 mm is driven with adapter drum 22/8 (accessory).
- Variable spiral length by quick connect spiral sections. No unnecessary turning
  of long pipe cleaning spirals.
- Wide range of pipe cleaning tools, e.g. drills, dies, chain spinners.
   The right tool for every application, see page 188–189.