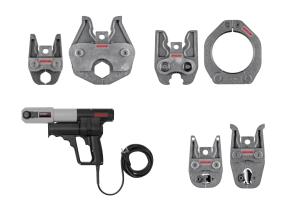

## ROLLER'S Uni-Press ACC

German Top Quality

Robust, compact electric radial press 32 kN with automatic return (forced return). For radial press joints Ø 10–108 (110) mm, Ø  $^{3}$ –4"

- Universal for all ROLLER'S pressing tongs (except ROLLER'S pressing tongs Mini) and ROLLER'S pressing rings, as well as for suitable pressing tongs / pressing rings of other makes.
- Compact design, perfect weight distribution for real one-hand operation, comfortable weight, drive unit only 4.7 kg.
- Tiltable pressing tongs (through 360°) by housing on rotary bearing.
- Pressing process in inching mode with ACC for work safety, functional safety and operating safety. Automatic return (forced return) after completed pressing. Automatic return (forced return) after completed pressing.
- Several tons feed and pressing force for perfect, split-second pressing. Thrust 32 kN. Robust, powerful, electrohydraulic drive with eccenter piston pump with robust planetary gear and compact high-performance hydraulic system.
- Proven, powerful 1~ universal motor 230 V, 50-60 Hz, 450 W, with safety switch.
- Constant shear force for constantly reliable pressing.
- Secure seating of pressing tongs / adaptor tongs by automatic locking.
- Complete range of ROLLER'S pressing tongs / pressing rings for all common pressfitting systems, see page 100–140.

## ROLLER'S Uni-Press ACC Basic-Pack

32 kN drive unit with forced return.

 Basic-Pack in steel case
 577010 A220
 18 080,00

 Basic-Pack in L-Boxx system case
 577013 A220
 18 590,00

Accessories

| ROLLER'S pressing tongs / pressing rings             | See page 100-140 |           |
|------------------------------------------------------|------------------|-----------|
| Adaptor tongs for ROLLER'S pressing rings            | See page 140     |           |
| ROLLER'S Uni-Press ACC drive unit with forced return | 577000 A220      | 16 790,00 |
| ROLLER'S cropping tongs M for threaded bars          | See page 142     |           |
| ROLLER'S cable shears for electric cables            | See page 142     |           |
| Steel case with inlay                                | 570280 A         | 1 360,00  |
| L-Boxx system case with inlay                        | 571283 A         | 1 810,00  |