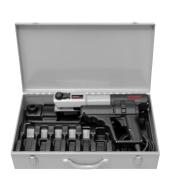

## ROLLER'S Uni-Press ACC Basic-Pack

32 kN drive unit with forced return.

 Basic-Pack in steel case
 577010 A220
 18 080,00

 Basic-Pack in L-Boxx system case
 577013 A220
 18 590,00

Accessories

| ROLLER'S pressing tongs / pressing rings             | See page 100-140 |           |
|------------------------------------------------------|------------------|-----------|
| Adaptor tongs for ROLLER'S pressing rings            | See page 140     |           |
| ROLLER'S Uni-Press ACC drive unit with forced return | 577000 A220      | 16 790,00 |
| ROLLER'S cropping tongs M for threaded bars          | See page 142     |           |
| ROLLER'S cable shears for electric cables            | See page 142     |           |
| Steel case with inlay                                | 570280 A         | 1 360,00  |
| L-Boxx system case with inlay                        | 571283 A         | 1 810,00  |