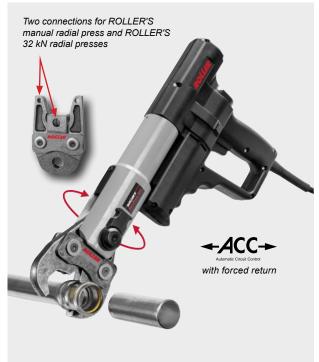

## ROLLER'S Uni-Press ACC

German Top Quality

Robust, compact electric radial press 32 kN with automatic return (forced return). For radial press joints Ø 10–108 (110) mm, Ø  $^{3}$ –4"

- Universal for all ROLLER'S pressing tongs (except ROLLER'S pressing tongs Mini) and ROLLER'S pressing rings, as well as for suitable pressing tongs / pressing rings of other makes.
- Compact design, perfect weight distribution for real one-hand operation, comfortable weight, drive unit only 4.7 kg.
- Tiltable pressing tongs (through 360°) by housing on rotary bearing.
- Pressing process in inching mode with ACC for work safety, functional safety and operating safety. Automatic return (forced return) after completed pressing. Automatic return (forced return) after completed pressing.
- Several tons feed and pressing force for perfect, split-second pressing. Thrust 32 kN. Robust, powerful, electrohydraulic drive with eccenter piston pump with robust planetary gear and compact high-performance hydraulic system.
- Proven, powerful 1~ universal motor 230 V, 50-60 Hz, 450 W, with safety switch.
- Constant shear force for constantly reliable pressing.
- Secure seating of pressing tongs / adaptor tongs by automatic locking.
- Complete range of ROLLER'S pressing tongs / pressing rings for all common pressfitting systems, see page 100–140.

With precisely worked and exactly rounded, system-specific press contour according to the respective pressfitting system. For perfect system-conformant, reliable pressing.

The pressing tongs / pressing rings are made from tenacious, specially hardened special steel and they are therefore highly resistant. For maximum quality demands and long life.