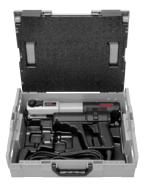

## ROLLER'S Uni-Press ACC Basic-Pack

32 kN drive unit with forced return.

 Basic-Pack in steel case
 577010 A220
 18 080,00

 Basic-Pack in L-Boxx system case
 577013 A220
 18 590,00

Accessories

| ROLLER'S pressing tongs / pressing rings             | See page 100-140 |           |
|------------------------------------------------------|------------------|-----------|
| Adaptor tongs for ROLLER'S pressing rings            | See page 140     |           |
| ROLLER'S Uni-Press ACC drive unit with forced return | 577000 A220      | 16 790,00 |
| ROLLER'S cropping tongs M for threaded bars          | See page 142     |           |
| ROLLER'S cable shears for electric cables            | See page 142     |           |
| Steel case with inlay                                | 570280 A         | 1 360,00  |
| L-Boxx system case with inlay                        | 571283 A         | 1 810,00  |