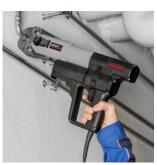

## ROLLER'S Uni-Press ACC

German Top Quality

Robust, compact electric radial press 32 kN with automatic return (forced return). For radial press joints Ø 10–108 (110) mm, Ø  $^{3}$ –4"

- Universal for all ROLLER'S pressing tongs (except ROLLER'S pressing tongs Mini) and ROLLER'S pressing rings, as well as for suitable pressing tongs / pressing rings of other makes.
- Compact design, perfect weight distribution for real one-hand operation, comfortable weight, drive unit only 4.7 kg.
- Tiltable pressing tongs (through 360°) by housing on rotary bearing.
- Pressing process in inching mode with ACC for work safety, functional safety and operating safety. Automatic return (forced return) after completed pressing. Automatic return (forced return) after completed pressing.
- Several tons feed and pressing force for perfect, split-second pressing. Thrust 32 kN. Robust, powerful, electrohydraulic drive with eccenter piston pump with robust planetary gear and compact high-performance hydraulic system.
- Proven, powerful 1~ universal motor 230 V, 50-60 Hz, 450 W, with safety switch.
- Constant shear force for constantly reliable pressing.
- Secure seating of pressing tongs / adaptor tongs by automatic locking.
- Complete range of ROLLER'S pressing tongs / pressing rings for all common pressfitting systems, see page 100–140.