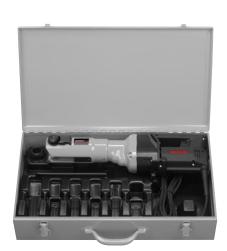

| Scope of Delivery                           | ArtNo.           | kr        |
|---------------------------------------------|------------------|-----------|
| ROLLER'S Uni-Press SE Basic-Pack            |                  |           |
| 32 kN drive unit, in steel case             | 572111 A220      | 11 920,00 |
| Accessories                                 |                  |           |
| ROLLER'S pressing tongs / pressing rings    | See page 100-140 |           |
| Adaptor tongs for ROLLER'S pressing rings   | See page 140     |           |
| ROLLER'S Uni-Press SE drive unit            | 572101 A220      | 11 280,00 |
| ROLLER'S cropping tongs M for threaded bars | See page 142     |           |
| ROLLER'S cable shears for electric cables   | See page 142     |           |
| Steel case with inlay                       | 570280 A         | 1 360,00  |