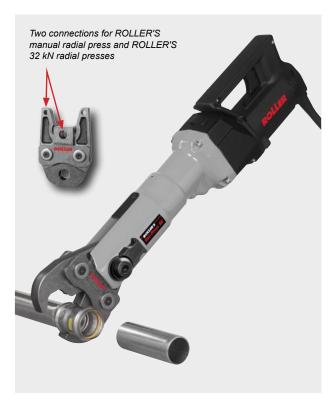

## Robust, compact electric radial press 32 kN for radial press joints Ø 10–108 (110) mm, Ø ¼–4".

- Universal for all ROLLER'S pressing tongs (except ROLLER'S pressing tongs Mini) and ROLLER'S pressing rings, as well as for suitable pressing tongs / pressing rings of other makes.
- Compact, slim form, comfortable weight, drive unit only 4.7 kg.
- Pressing process in inching mode for work safety, functional safety and operating safety. Perfect pressing is established by complete closing of the pressing tongs.
  The pressing tongs stay closed until switching over to return. Perfect visual inspection of proper pressing is therefore possible.
- Several tons feed and pressing force for perfect, split-second pressing. Thrust 32 kN. Robust, powerful, electromechanical drive with maintenance-free gear with safety slip clutch and feed system with trapezoidal gear spindle.
- Proven, powerful 1~ universal motor 230 V, 50-60 Hz, 450 W, right and left-hand rotation, safety switch. Overload protection.
- Constant shear force for constantly reliable pressing.
- Secure seating of pressing tongs / adaptor tongs by automatic locking
- Complete range of ROLLER'S pressing tongs / pressing rings for all common pressfitting systems, see page 100–140.

ROLLER'S pressing tongs/pressing rings fit all ROLLER'S 32 kN radial presses and suitable drive units of other makes with 32 kN thrust.

All pressing tongs marked by a \* have an additional connection for manual driving by the ROLLER'S Easy-Press drive unit.