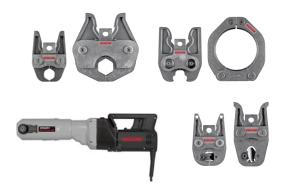

## Robust, compact electric radial press 32 kN for radial press joints Ø 10–108 (110) mm, Ø ¼–4".

- Universal for all ROLLER'S pressing tongs (except ROLLER'S pressing tongs Mini) and ROLLER'S pressing rings, as well as for suitable pressing tongs / pressing rings of other makes.
- Compact, slim form, comfortable weight, drive unit only 4.7 kg.
- Pressing process in inching mode for work safety, functional safety and operating safety. Perfect pressing is established by complete closing of the pressing tongs.
  The pressing tongs stay closed until switching over to return. Perfect visual inspection of proper pressing is therefore possible.
- Several tons feed and pressing force for perfect, split-second pressing. Thrust 32 kN. Robust, powerful, electromechanical drive with maintenance-free gear with safety slip clutch and feed system with trapezoidal gear spindle.
- Proven, powerful 1~ universal motor 230 V, 50-60 Hz, 450 W, right and left-hand rotation, safety switch. Overload protection.
- Constant shear force for constantly reliable pressing.
- Secure seating of pressing tongs / adaptor tongs by automatic locking
- Complete range of ROLLER'S pressing tongs / pressing rings for all common pressfitting systems, see page 100–140.

With precisely worked and exactly rounded, system-specific press contour according to the respective pressfitting system. For perfect system-conformant, reliable pressing.

The pressing tongs / pressing rings are made from tenacious, specially hardened special steel and they are therefore highly resistant. For maximum quality demands and long life.