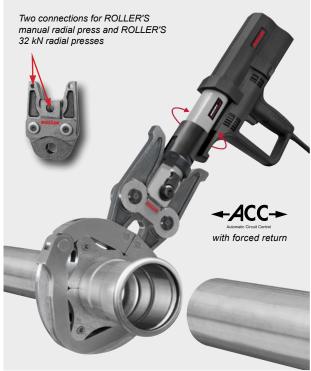

## ROLLER'S Uni-Press XL ACC

German Top Quality

Powerful, robust, compact electric radial press XL 32 kN with automatic return (forced return). For radial pressing joints Ø 10–108 (110) mm, Ø ¼–4".

- For fast, safe pressing of Ø 10-110 mm in just one action.
  Ultra-fast, e.g. Geberit Mapress Stainless-steel Ø 108 mm in only 15 s.
- Universal for all ROLLER'S pressing tongs (except ROLLER'S Mini pressing tongs), ROLLER'S pressing rings and ROLLER'S pressing ring XL, as well as for other suitable makes of pressing tongs / pressing rings.
- Compact design, slim form, comfortable weight, drive unit only 5.5 kg.
- Ergonomically designed housing with soft grip and recessed grip.
- Rotatable pressing tongs by housing on rotary bearing.
- Pressing process with ACC for work safety and operating safety. Automatic return (forced return) after completed pressing.
- Several tons feed and pressing force for perfect, split-second pressing. Thrust 32 kN. Robust, powerful, electrohydraulic drive with eccenter piston pump with robust planetary gear and compact high-performance hydraulic system.
   Long working stroke for pressings in just one action, ideal for large dimensions.
- Proven, powerful 1~ universal motor 230 V, 50-60 Hz, 450 W, with safety switch.
- Constant shear force for constantly reliable pressing.
- Secure seating of pressing tongs/adaptor tongs by automatic locking.
  Adjustable protective quard.
- Complete range of ROLLER'S pressing tongs / pressing rings / pressings XL for all common pressfitting systems, see page 100-140.

ROLLER'S pressing tongs/pressing rings fit all ROLLER'S 32 kN radial presses and suitable drive units of other makes with 32 kN thrust.

All pressing tongs marked by a  $^*$  have an additional connection for manual driving by the ROLLER'S Easy-Press drive unit.