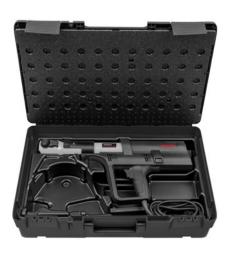

## ROLLER'S Uni-Press XL ACC Basic-Pack

32 kN drive unit with forced return, in XL-Boxx system case

579012 A220 **28 980,00** 

Accessories

| ROLLER'S pressing tongs / pressing rings / pressing rings XL                                                                                | See page 100-140 |           |
|---------------------------------------------------------------------------------------------------------------------------------------------|------------------|-----------|
| <b>Z6 XL adapter tongs</b> for driving the ROLLER'S pressing rings 64.0 – 108.0 XL (PR-3S), 2½–4" XL (PR-3S) with ROLLER'S Uni-Press XL ACC | 579120 R         | 4 620,00  |
| Adapter tongs for other ROLLER'S pressing rings                                                                                             | See page 140     |           |
| ROLLER'S Uni-Press XL ACC drive unit with forced return                                                                                     | 579000 A220      | 25 910,00 |
| ROLLER'S cropping tongs M for threaded bars                                                                                                 | See page 142     |           |
| ROLLER'S cable shears for electric cables                                                                                                   | See page 142     |           |
| XL-Boxx system case with inlay                                                                                                              | 579601 A         | 3 070,00  |
|                                                                                                                                             |                  |           |