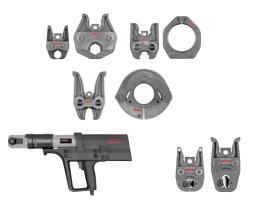

ROLLER'S pressing tongs/pressing rings fit all ROLLER'S 32 kN radial presses and suitable drive units of other makes with 32 kN thrust.

All pressing tongs marked by a  $^*$  have an additional connection for manual driving by the ROLLER'S Easy-Press drive unit.

All pressing rings S (PR-2B) marked with \*\* can also be driven with the manual radial press ROLLER'S Easy-Press using the adapter tong Z8, see page 140.

- Confirmations of suitability see page 52.
- Liability acceptance agreements see page 53.