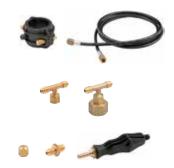

Scope of Delivery

Art.-No.

130002 A

Accessories

| Freezing sleeve                   | 1/8"  | 10/12 mm | 130450   |  |
|-----------------------------------|-------|----------|----------|--|
|                                   | 1/4"  | 15 mm    | 130455   |  |
|                                   | 3/8   | 18 mm    | 130460   |  |
|                                   | 1/2"  | 22 mm    | 130465   |  |
|                                   | 3/4"  | 28 mm    | 130470   |  |
|                                   | 1"    | 35 mm    | 130475   |  |
|                                   | 11/4" | 42 mm    | 130480   |  |
|                                   | 11/2" |          | 130485   |  |
|                                   |       | 54 mm    | 130490   |  |
|                                   | 2"    | 60 mm    | 130495   |  |
| High-pressure hose 2 m            |       |          | 130415   |  |
| T-distributor for other sleeves   |       |          | 130207   |  |
| Bottle connection with T-junction | 1     |          | 130383   |  |
| Locking nut                       |       |          | 130209   |  |
| Double nipple                     |       |          | 130208   |  |
| Handle with injector              |       |          | 130410   |  |
| Case with inlay                   |       |          | 130430 A |  |
|                                   |       |          |          |  |