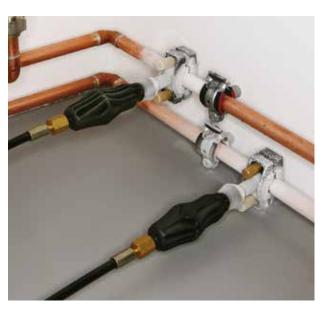

## Universal pipe freezer for repairs on unemptied pipes with carbon dioxide coolant, for pipes Ø $\frac{1}{8}$ -2", 10-60 mm.

- No emptying, no filling, no venting. Saves time and money.
- Coolant carbon dioxide: Fast freezing time (e.g. ¾" in only 5 min) by up to -79° cooling performance. Non-flammable, non-toxic, universally available.
- Very narrow, indestructible freezing sleeves.
- Snug-fit freezing sleeves and feeding of the coolant directly to the pipe guarantee extremely short freezing times and economical use of coolant.
- Ergonomically designed plastic handles.
- Indestructible injector (injection nozzle) made of brass. Fast, secure connection to freezing sleeves. No setting, the right quantity of coolant is always dosed automatically.

## ROLLER'S Polar Set

2 pieces each freezing sleeves in 10 different sizes, Ø 10–60 mm,  $\frac{1}{6}$ –2", bottle connection with T-adaptor, 1 lock nut, 2 handle pieces with injector,

2 pieces high-pressure hoses 2 m, in case