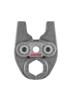

# ROLLER'S pressing tongs / pressing rings / pressing rings XL for maximum quality requirements!

ROLLER'S Mini pressing tongs/ROLLER'S pressing tongs/ROLLER'S pressing rings with adapter tongs/ROLLER'S XL pressing rings with XL adapter tongs are made from drop-forged and tenacious, specially hardened special steel and can therefore safely withstand the necessary pressing forces.

The respective system-specific pressing contour is formed with high precision in one action, together with the identification of the pressing contour and size, and exactly rounded on CNC machining centres. This ensures perfectly systemconformant, reliable pressing and long life.

ROLLER'S Mini pressing tongs/Mini adapter tongs with ROLLER'S pressing rings S: Driven by all ROLLER'S 22 kN radial presses.

ROLLER'S pressing tongs/adapter tongs with ROLLER'S pressing rings: Driven by all ROLLER'S 32 kN radial presses and by suitable drive units of other makes with 32 kN thrust.