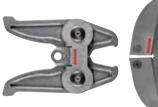

# ROLLER'S pressing tongs / pressing rings / pressing rings XL for maximum quality requirements!

ROLLER'S Mini pressing tongs/ROLLER'S pressing tongs/ROLLER'S pressing rings with adapter tongs/ROLLER'S XL pressing rings with XL adapter tongs are made from drop-forged and tenacious, specially hardened special steel and can therefore safely withstand the necessary pressing forces.

The respective system-specific pressing contour is formed with high precision in one action, together with the identification of the pressing contour and size, and exactly rounded on CNC machining centres. This ensures perfectly systemconformant, reliable pressing and long life.

ROLLER'S Mini pressing tongs/Mini adapter tongs with ROLLER'S pressing rings S: Driven by all ROLLER'S 22 kN radial presses.

ROLLER'S pressing tongs/adapter tongs with ROLLER'S pressing rings: Driven by all ROLLER'S 32 kN radial presses and by suitable drive units of other makes with 32 kN thrust.