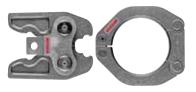

# ROLLER'S pressing tongs / pressing rings / pressing rings XL for maximum quality requirements!

ROLLER'S Mini pressing tongs/ROLLER'S pressing tongs/ROLLER'S pressing rings with adapter tongs/ROLLER'S XL pressing rings with XL adapter tongs are made from drop-forged and tenacious, specially hardened special steel and can therefore safely withstand the necessary pressing forces.

The respective system-specific pressing contour is formed with high precision in one action, together with the identification of the pressing contour and size, and exactly rounded on CNC machining centres. This ensures perfectly systemconformant, reliable pressing and long life.

Z6 XL adapter tongs with ROLLER'S XL pressing rings: Driven by ROLLER'S Uni-Press XL ACC.

Z6 XL 45 kN adapter tongs with ROLLER'S XL pressing rings: Driven by ROLLER'S Multi-Press XL 45 kN 22 V ACC.