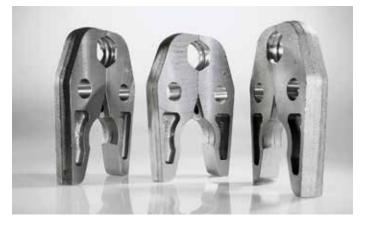

# ROLLER'S pressing tongs / pressing rings / pressing rings XL for maximum quality requirements!

ROLLER'S Mini pressing tongs/ROLLER'S pressing tongs/ROLLER'S pressing rings with adapter tongs/ROLLER'S XL pressing rings with XL adapter tongs are made from drop-forged and tenacious, specially hardened special steel and can therefore safely withstand the necessary pressing forces.

The respective system-specific pressing contour is formed with high precision in one action, together with the identification of the pressing contour and size, and exactly rounded on CNC machining centres. This ensures perfectly systemconformant, reliable pressing and long life.

ROLLER'S Mini pressing tongs/Mini adapter tongs with ROLLER'S pressing rings S: Driven by all ROLLER'S 22 kN radial presses.

ROLLER'S pressing tongs/adapter tongs with ROLLER'S pressing rings: Driven by all ROLLER'S 32 kN radial presses and by suitable drive units of other makes with 32 kN thrust.