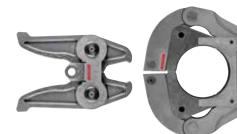

# ROLLER'S pressing tongs / pressing rings / pressing rings XL for maximum quality requirements!

ROLLER'S Mini pressing tongs/ROLLER'S pressing tongs/ROLLER'S pressing rings with adapter tongs/ROLLER'S XL pressing rings with XL adapter tongs are made from drop-forged and tenacious, specially hardened special steel and can therefore safely withstand the necessary pressing forces.

The respective system-specific pressing contour is formed with high precision in one action, together with the identification of the pressing contour and size, and exactly rounded on CNC machining centres. This ensures perfectly systemconformant, reliable pressing and long life.

ROLLER'S Mini pressing tongs/Mini adapter tongs with ROLLER'S pressing rings S: Driven by all ROLLER'S 22 kN radial presses.

ROLLER'S pressing tongs/adapter tongs with ROLLER'S pressing rings: Driven by all ROLLER'S 32 kN radial presses and by suitable drive units of other makes with 32 kN thrust.