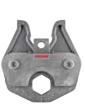

# ROLLER'S pressing tongs / pressing rings / pressing rings XL for maximum quality requirements!

ROLLER'S Mini pressing tongs/ROLLER'S pressing tongs/ROLLER'S pressing rings with adapter tongs/ROLLER'S XL pressing rings with XL adapter tongs are made from drop-forged and tenacious, specially hardened special steel and can therefore safely withstand the necessary pressing forces.

The respective system-specific pressing contour is formed with high precision in one action, together with the identification of the pressing contour and size, and exactly rounded on CNC machining centres. This ensures perfectly systemconformant, reliable pressing and long life.

ROLLER'S Mini pressing tongs/Mini adapter tongs with ROLLER'S pressing rings S: Driven by all ROLLER'S 22 kN radial presses.

ROLLER'S pressing tongs/adapter tongs with ROLLER'S pressing rings: Driven by all ROLLER'S 32 kN radial presses and by suitable drive units of other makes with 32 kN thrust.