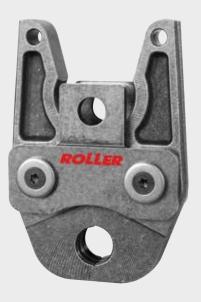

# ROLLER'S pressing tongs / pressing rings / pressing rings XL for maximum quality requirements!

ROLLER'S Mini pressing tongs/ROLLER'S pressing tongs/ROLLER'S pressing rings with adapter tongs/ROLLER'S XL pressing rings with XL adapter tongs are made from drop-forged and tenacious, specially hardened special steel and can therefore safely withstand the necessary pressing forces.

The respective system-specific pressing contour is formed with high precision in one action, together with the identification of the pressing contour and size, and exactly rounded on CNC machining centres. This ensures perfectly systemconformant, reliable pressing and long life.

ROLLER'S Mini pressing tongs/Mini adapter tongs with ROLLER'S pressing rings S: Driven by all ROLLER'S 22 kN radial presses.

ROLLER'S pressing tongs/adapter tongs with ROLLER'S pressing rings: Driven by all ROLLER'S 32 kN radial presses and by suitable drive units of other makes with 32 kN thrust.