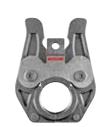

# ROLLER'S pressing tongs / pressing rings / pressing rings XL for maximum quality requirements!

ROLLER'S Mini pressing tongs/ROLLER'S pressing tongs/ROLLER'S pressing rings with adapter tongs/ROLLER'S XL pressing rings with XL adapter tongs are made from drop-forged and tenacious, specially hardened special steel and can therefore safely withstand the necessary pressing forces.

The respective system-specific pressing contour is formed with high precision in one action, together with the identification of the pressing contour and size, and exactly rounded on CNC machining centres. This ensures perfectly systemconformant, reliable pressing and long life.

ROLLER'S Mini pressing tongs/Mini adapter tongs with ROLLER'S pressing rings S: Driven by all ROLLER'S 22 kN radial presses.

ROLLER'S pressing tongs/adapter tongs with ROLLER'S pressing rings: Driven by all ROLLER'S 32 kN radial presses and by suitable drive units of other makes with 32 kN thrust.