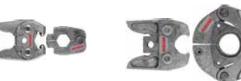

# ROLLER'S pressing tongs / pressing rings / pressing rings XL for maximum quality requirements!

ROLLER'S Mini pressing tongs/ROLLER'S pressing tongs/ROLLER'S pressing rings with adapter tongs/ROLLER'S XL pressing rings with XL adapter tongs are made from drop-forged and tenacious, specially hardened special steel and can therefore safely withstand the necessary pressing forces.

The respective system-specific pressing contour is formed with high precision in one action, together with the identification of the pressing contour and size, and exactly rounded on CNC machining centres. This ensures perfectly systemconformant, reliable pressing and long life.