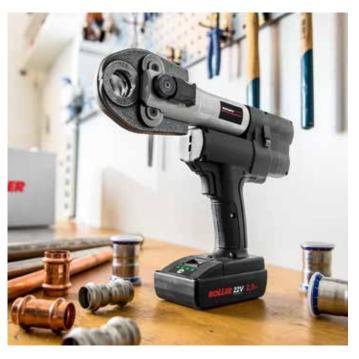

### ROLLER'S universal radial presses for pressfitting systems!

ROLLER'S radial presses can be used universally for all common pressfitting systems and satisfy all the criteria regarding work safety, functional safety and operating safety for perfect, system-conformant safe pressing.

ROLLER offers the right solution for every application.

Extensive endurance tests and the comprehensive ROLLER quality assurance system confirms the high reliability and the high quality of the ROLLER'S pressing tools as well as the constant shear force of the ROLLER'S radial presses for constantly reliable pressing.