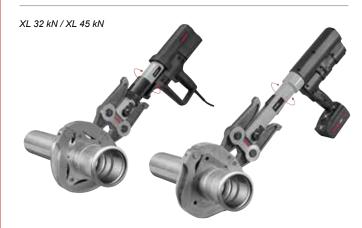

ROLLER produces

- Manual radial presses with locking end stop,
- Hybrid radial presses 22 kN (for cordless and mains operation) with automatic circuit control,
- Electric radial press 32 kN,
- Electric radial press 32 kN with automatic circuit control,
- Hybrid radial press 32 kN (for cordless and mains operation) with automatic circuit control,
- Electric radial press XL 32 kN with automatic circuit control,
- Hybrid radial press XL 45 kN (for cordless and mains operation) with automatic circuit control.

Z6 XL adapter tongs with ROLLER'S XL pressing rings: Driven by ROLLER'S Uni-Press XL ACC.

Z6 XL 45 kN adapter tongs with ROLLER'S XL pressing rings: Driven by ROLLER'S Multi-Press XL 45 kN 22 V ACC.