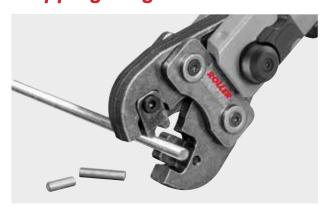

## ROLLER'S cropping tongs M / cropping tongs Mini M

German Top Quality

Patent EP 1 459 825, Patent US 7,284,330

Patent EP 1 459 825
Patent US 7,284,330
Patent EP 1 952 948
Patent EP 2 347 862

Reversible cropping inserts M for double life!

## Accessory for ROLLER'S radial presses and other makes

Robust cropping tongs / cropping tongs Mini for burr free cutting of threaded steel, stainless steel bars up to strength class 4.8 (400 N/mm²). Cropping tongs M 6–M 12 / cropping tongs Mini M 6–M 10.

- For dimensionally accurate, cutting of threaded bars in seconds without burr. No deburring. No filing. Just screw in. Ready.
- ROLLER'S cropping tongs
   Can be driven by all ROLLER'S 32 kN radial presses and by suitable drive units of other makes with 32 kN thrust. All cropping tongs marked by a \* have another connection for manual driving by the ROLLER'S Easy-Press drive unit
- ROLLER'S cropping tongs Mini
  Can be driven by all ROLLER'S 22 kN radial presses 22 kN. Very compact design
  and low weight of the ROLLER'S Mini cropping tongs due to special arrangement
  of the cropping tongs connection (Patent EP 1 952 948). Recesses in the pressing
  jaws for safe guidance of the connecting lugs for offset-free pressing (Patent EP
  2 347 862)
- Precisely worked thread contour for exact guiding of the threaded bar in the cutting process. Tongs parts, cropping inserts and specially machined and hardened cutting edges, made to fit exactly, for cutting without burr.
- Reversible cropping inserts, for double the life.
- Drop-forged, for maximum quality demands.
- Cutting device in tongs design (Patent EP 1 459 825, Patent US 7,284,330)