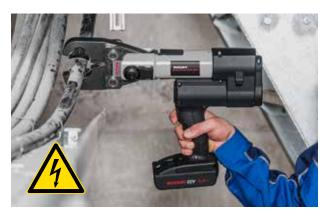

## ROLLER'S cable shears

German Top Quality

Accessory for ROLLER'S radial presses (except for ROLLER'S Multi-Press Mini ACC, Multi-Press Mini 22 V ACC, Multi-Press Mini S 22 V ACC) and other makes

## Robust cable shears for cutting electric cables up to 300 mm<sup>2</sup> (Ø 30 mm).

- Can be driven by all ROLLER'S 32 kN radial presses and by suitable drive units
  of other makes with 32 kN thrust.
- With interchangeable cable cutters with high-precision machined blade geometry for long life.
- Drop-forged, for maximum quality demands.
- Specially hardened function parts for long life.