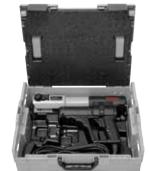

- Confirmations of suitability see page 52.
- Liability acceptance agreements see page 53.

| Scope of Delivery                                       | ArtNo.          |
|---------------------------------------------------------|-----------------|
| ROLLER'S Uni-Press ACC Basic-Pack                       |                 |
| 32 kN drive unit with forced return.                    |                 |
| Basic-Pack in steel case                                | 577010 A220     |
| Basic-Pack in L-Boxx system case                        | 577013 A220     |
| Accessories                                             |                 |
| ROLLER'S pressing tongs / pressing rings                | See page 94–129 |
| ROLLER'S Uni-Press ACC drive unit<br>with forced return | 577000 A220     |
|                                                         | 0770007.220     |
| ROLLER'S cropping tongs M for threaded bars             | See page 130    |
| ROLLER'S cable shears for electric cables               | See page 130    |
| Steel case with inlay                                   | 570280 A        |
| L-Boxx system case with inlay                           | 571283 A        |
|                                                         |                 |