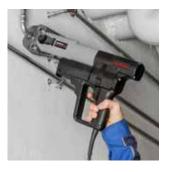

## **ROLLER'S Uni-Press ACC**

German Top Quality

- Universal for all ROLLER'S pressing tongs (except ROLLER'S pressing tongs Mini) and ROLLER'S pressing rings, as well as for suitable pressing tongs / pressing rings of other makes.
- Compact design, perfect weight distribution for real one-hand operation, comfortable weight, drive unit only 4.7 kg.
- Tiltable pressing tongs (through 360°) by housing on rotary bearing.
- Pressing process in inching mode with ACC for work safety, functional safety and operating safety. Automatic return (forced return) after completed pressing. Automatic return (forced return) after completed pressing.
- Several tons feed and pressing force for perfect, split-second pressing. Thrust 32 kN. Robust, powerful, electrohydraulic drive with eccenter piston pump with robust planetary gear and compact high-performance hydraulic system.
- Proven, powerful 1~ universal motor 230 V, 50–60 Hz, 450 W, with safety switch.
- Constant shear force for constantly reliable pressing.
- Secure seating of pressing tongs / adaptor tongs by automatic locking.
- Complete range of ROLLER'S pressing tongs / pressing rings for all common pressfitting systems, see page 94–129.