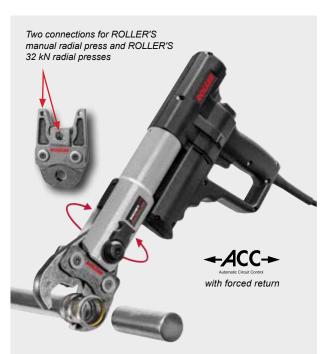

## **ROLLER'S Uni-Press ACC**

German Top Quality

- Universal for all ROLLER'S pressing tongs (except ROLLER'S pressing tongs Mini) and ROLLER'S pressing rings, as well as for suitable pressing tongs / pressing rings of other makes.
- Compact design, perfect weight distribution for real one-hand operation, comfortable weight, drive unit only 4.7 kg.
- Tiltable pressing tongs (through 360°) by housing on rotary bearing.
- Pressing process in inching mode with ACC for work safety, functional safety and operating safety. Automatic return (forced return) after completed pressing. Automatic return (forced return) after completed pressing.
- Several tons feed and pressing force for perfect, split-second pressing. Thrust 32 kN. Robust, powerful, electrohydraulic drive with eccenter piston pump with robust planetary gear and compact high-performance hydraulic system.
- Proven, powerful 1~ universal motor 230 V, 50–60 Hz, 450 W, with safety switch.
- Constant shear force for constantly reliable pressing.
- Secure seating of pressing tongs / adaptor tongs by automatic locking.
- Complete range of ROLLER'S pressing tongs / pressing rings for all common pressfitting systems, see page 94–129.

ROLLER'S pressing tongs/pressing rings fit all ROLLER'S 32 kN radial presses and suitable drive units of other makes with 32 kN thrust.

All pressing tongs marked by a \* have an additional connection for manual driving by the ROLLER'S Easy-Press drive unit.