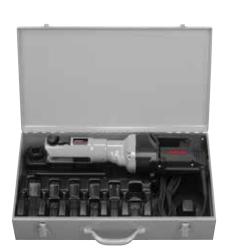

- Confirmations of suitability see page 52.
- Liability acceptance agreements see page 53.

| Scope of Delivery                           | ArtNo.          |
|---------------------------------------------|-----------------|
| ROLLER'S Uni-Press SE Basic-Pack            |                 |
| 32 kN drive unit, in steel case             | 572111 A220     |
| Accessories                                 |                 |
| ROLLER'S pressing tongs / pressing rings    | See page 94-129 |
| ROLLER'S Uni-Press SE drive unit            | 572101 A220     |
| ROLLER'S cropping tongs M for threaded bars | See page 130    |
| ROLLER'S cable shears for electric cables   | See page 130    |
| Steel case with inlay                       | 570280 A        |