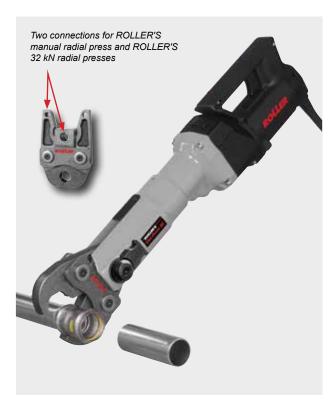

## Robust, compact electric radial press 32 kN for radial press joints Ø 10–108 (110) mm, Ø ¼–4".

- Universal for all ROLLER'S pressing tongs (except ROLLER'S pressing tongs Mini) and ROLLER'S pressing rings, as well as for suitable pressing tongs / pressing rings of other makes.
- Compact, slim form, comfortable weight, drive unit only 4.7 kg.
- Pressing process in inching mode for work safety, functional safety and operating safety. Perfect pressing is established by complete closing of the pressing tongs.
  The pressing tongs stay closed until switching over to return. Perfect visual inspection of proper pressing is therefore possible.
- Several tons feed and pressing force for perfect, split-second pressing. Thrust 32 kN. Robust, powerful, electromechanical drive with maintenance-free gear with safety slip clutch and feed system with trapezoidal gear spindle.
- Proven, powerful 1~ universal motor 230 V, 50-60 Hz, 450 W, right and left-hand rotation, safety switch. Overload protection.
- Constant shear force for constantly reliable pressing.
- Secure seating of pressing tongs / adaptor tongs by automatic locking
- Complete range of ROLLER'S pressing tongs / pressing rings for all common pressfitting systems, see page 94–129.

ROLLER'S pressing tongs/pressing rings fit all ROLLER'S 32 kN radial presses and suitable drive units of other makes with 32 kN thrust.

All pressing tongs marked by a \* have an additional connection for manual driving by the ROLLER'S Easy-Press drive unit.