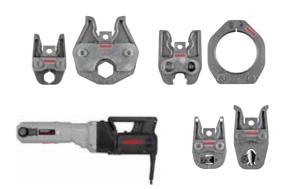

## Robust, compact electric radial press 32 kN for radial press joints Ø 10–108 (110) mm, Ø ¼–4".

- Universal for all ROLLER'S pressing tongs (except ROLLER'S pressing tongs Mini) and ROLLER'S pressing rings, as well as for suitable pressing tongs / pressing rings of other makes.
- Compact, slim form, comfortable weight, drive unit only 4.7 kg.
- Pressing process in inching mode for work safety, functional safety and operating safety. Perfect pressing is established by complete closing of the pressing tongs.
  The pressing tongs stay closed until switching over to return. Perfect visual inspection of proper pressing is therefore possible.
- Several tons feed and pressing force for perfect, split-second pressing. Thrust 32 kN. Robust, powerful, electromechanical drive with maintenance-free gear with safety slip clutch and feed system with trapezoidal gear spindle.
- Proven, powerful 1~ universal motor 230 V, 50-60 Hz, 450 W, right and left-hand rotation, safety switch. Overload protection.
- Constant shear force for constantly reliable pressing.
- Secure seating of pressing tongs / adaptor tongs by automatic locking
- Complete range of ROLLER'S pressing tongs / pressing rings for all common pressfitting systems, see page 94–129.

With precisely worked and exactly rounded, system-specific press contour according to the respective pressfitting system. For perfect system-conformant, reliable pressing.

The pressing tongs / pressing rings are made from tenacious, specially hardened special steel and they are therefore highly resistant. For maximum quality demands and long life.

ROLLER'S pressing tongs/pressing rings fit all ROLLER'S 32 kN radial presses and suitable drive units of other makes with 32 kN thrust.

All pressing tongs marked by a \* have an additional connection for manual driving by the ROLLER'S Easy-Press drive unit.