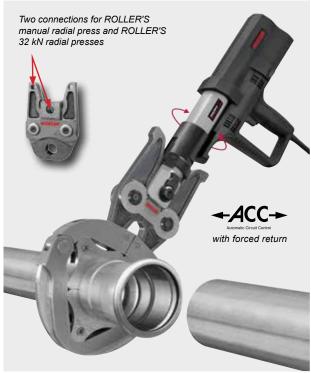

## ROLLER'S Uni-Press XL ACC

German Top Quality

Powerful, robust, compact electric radial press XL 32 kN with automatic return (forced return). For radial pressing joints Ø 10–108 (110) mm, Ø  $\frac{1}{4}$ –4".

- For fast, safe pressing of Ø 10-110 mm in just one action.
   Ultra-fast, e.g. Geberit Mapress Stainless-steel Ø 108 mm in only 15 s.
- Universal for all ROLLER'S pressing tongs (except ROLLER'S Mini pressing tongs), ROLLER'S pressing rings and ROLLER'S pressing ring XL, as well as for other suitable makes of pressing tongs / pressing rings.
- Compact design, slim form, comfortable weight, drive unit only 5.5 kg.
- Ergonomically designed housing with soft grip and recessed grip.
- Rotatable pressing tongs by housing on rotary bearing.
- Pressing process with ACC for work safety and operating safety. Automatic return (forced return) after completed pressing.
- Several tons feed and pressing force for perfect, split-second pressing. Thrust 32 kN. Robust, powerful, electrohydraulic drive with eccenter piston pump with robust planetary gear and compact high-performance hydraulic system. Long working stroke for pressings in just one action, ideal for large dimensions.
- Proven, powerful 1~ universal motor 230 V, 50-60 Hz, 450 W, with safety switch.
- Constant shear force for constantly reliable pressing.
- Secure seating of pressing tongs/adaptor tongs by automatic locking.
   Adjustable protective quard.
- Complete range of ROLLER'S pressing tongs / pressing rings / pressings XL for all common pressfitting systems, see page 94–129.

ROLLER'S pressing tongs/pressing rings fit all ROLLER'S 32 kN radial presses and suitable drive units of other makes with 32 kN thrust.

All pressing tongs marked by a \* have an additional connection for manual driving by the ROLLER'S Easy-Press drive unit.