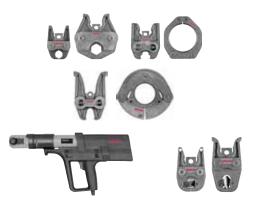

With precisely worked and exactly rounded, system-specific press contour according to the respective pressfitting system. For perfect system-conformant, reliable pressing.

The pressing tongs / pressing rings / pressing rings XL are made from tenacious, specially hardened special steel and they are therefore highly resistant. For maximum quality demands and long life.

ROLLER'S pressing tongs/pressing rings fit all ROLLER'S 32 kN radial presses and suitable drive units of other makes with 32 kN thrust.

All pressing tongs marked by a \* have an additional connection for manual driving by the ROLLER'S Easy-Press drive unit.

Adapter tongs for other ROLLER'S pressing rings ROLLER'S Uni-Press XL ACC drive unit

with forced return

ROLLER'S cropping tongs M for threaded bars

ROLLER'S cable shears for electric cables
XL-Boxx system case with inlay