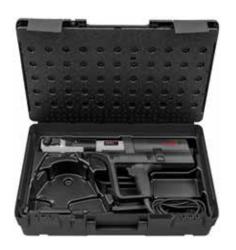

## ROLLER'S Uni-Press XL ACC Basic-Pack

32 kN drive unit with forced return, in XL-Boxx system case

579012 A220

Accessories

ROLLER'S pressing tongs / pressing rings / pressing rings XL

**Z6 XL adapter tongs** for driving the ROLLER'S pressing rings 64.0 – 108.0 XL (PR-3S), 2½–4" XL (PR-3S) with ROLLER'S Uni-Press XL ACC

Adapter tongs for other ROLLER'S pressing rings ROLLER'S Uni-Press XL ACC drive unit

with forced return

ROLLER'S cropping tongs M for threaded bars

ROLLER'S cable shears for electric cables
XL-Boxx system case with inlay